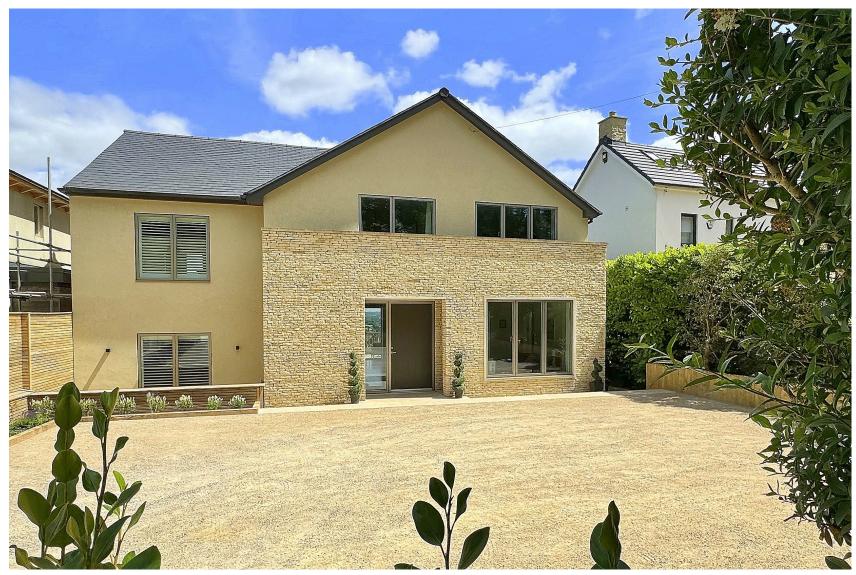

# Guide Price£2,000,0005 Richmond Road, Lansdown, Bath, BA1 5TU

A fabulous detached house in this highly sought after and select road, cleverly extended, remodelled and refurbished to a high standard by award-winning architects, Stonewood Design, to offer particularly stylish, light, bright and versatile accommodation and take full account of the stunning panoramic and far reaching views to Little Solsbury and beyond.

# EXTERNALLY

5 Richmond Road stands in wonderful gardens. To the rear they are enclosed with hedging and approximately 100' x 52' in size. Mostly laid to lawn, there is a wide decked terrace directly off the living accommodation - a wonderful place for outdoor dining and to enjoy the magnificent aspect and setting. In front of the house there is a good driveway bounded by shrubs and flower beds, giving parking for a number of vehicles off the road. There is side access, storage underneath the deck, 2 water taps and outdoor lighting.