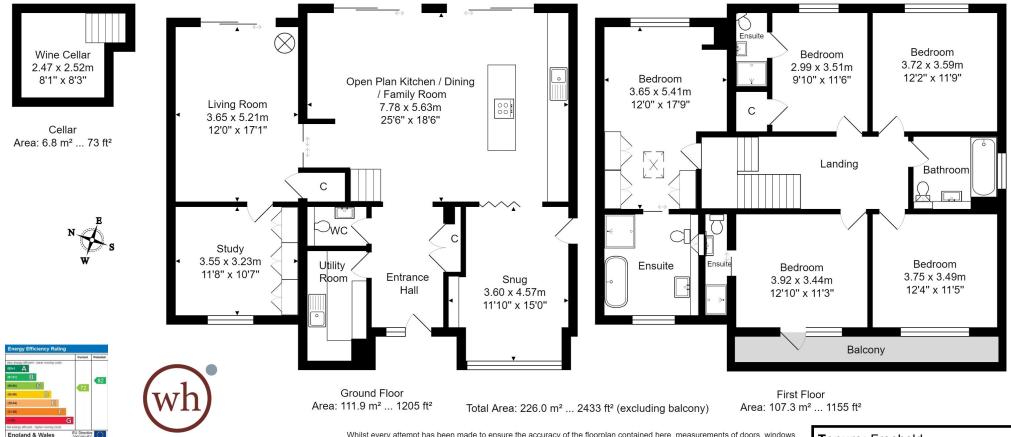

### ACCOMMODATION

5 double bedrooms wonderful open plan kitchen/dining/family room sitting room/snug reception hall wine cellar high quality double glazing 4 bathrooms (3 en-suite) living room office/study utility room cloakroom gas fired heating

Whilst every attempt has been made to ensure the accuracy of the floorplan contained here, measurements of doors, windows, rooms and any other items are approximate and no responsibility is taken for any error, omission or mis-statement. This plan is purely for illustrative purposes only and should be used as such by any prospective purchaser. Area includes internal and external wall thickness Tenure: Freehold Council Tax Band: 'G' - £3,511.75