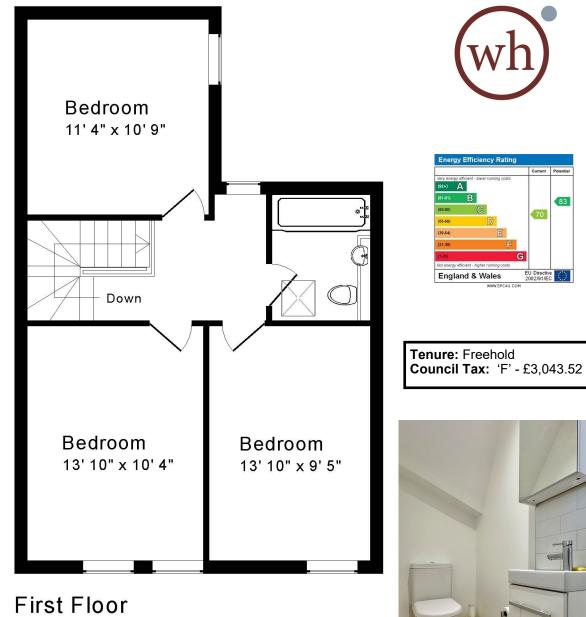

## ACCOMMODATION

Sitting room with glazed double doors to dining area Contemporary kitchen/dining room with breakfast bar and lantern light Three double bedrooms Modern bathroom and WC

sales@whiteleyhelyar.co.uk

6 Princes Buildings, Bath, BA1 2ED

www.whiteleyhelyar.co.uk

sales@whiteleyhelyar.co.uk

01225 447544

Approx. Gross Internal Floor Area 1,040 Sq. Ft. / 97 Sq. M Includes Conservatories. Excludes Garages, Porches etc. unless stated For identification purposes only. Not to scale. Copyright Jemesis Ltd 2024 Drawing Number:172-0770 101 Sydney Mews, Bath, BA2 4ED.

Current P

EU Directive 2002/91/EC

83