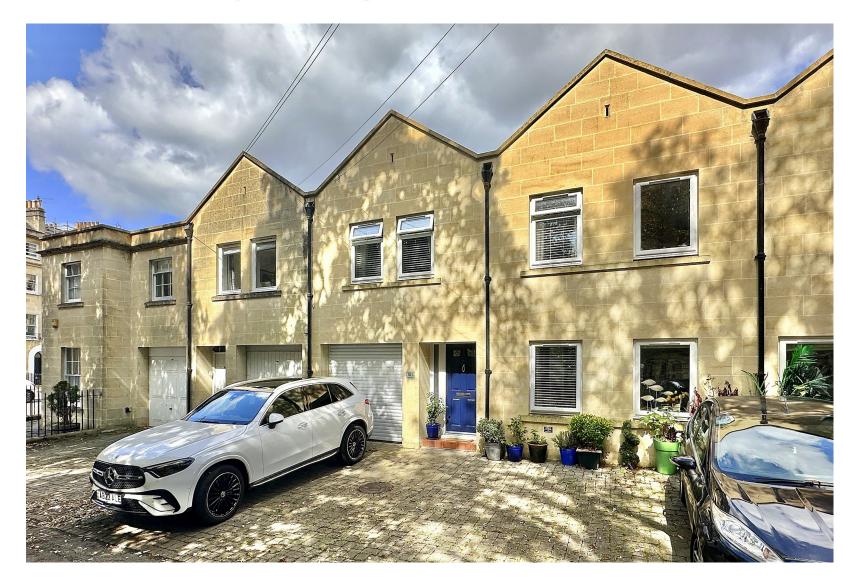

## whiteley helyar

3 bedrooms

bathroom & wc

garage හ driveway parking

Guide Price£700,000Sydney Mews, Bath, BA2 4ED

A beautifully renovated three double bedroom mews house in this most central of locations, with garage and off-street parking for two cars. As you have the garage, complete with EV charging point, the parking area to the front could also be used as a patio garden, whilst internally the superbly appointed accommodation provides a very tranquil haven in the middle of the city.

## EXTERNALLY

To the front of the house, a block paved driveway offers space for two cars side by side, or an outside seating spot. The garage is integral and offers further parking or very useful storage.

## LOCATION

Sydney Mews forms part of a small select row of modern houses, and occupies a most convenient and central position. Shops and other amenities in Bathwick Street and on Bathwick Hill are within a very short stroll, and the centre of Bath is within easy level walking distance along the iconic Great Pulteney Street. Henrietta Park and Sydney Gardens are also close at hand, as is the Bath Rugby Recreation Ground, the University of Bath and some delightful walks along the Kennet and Avon Canal.