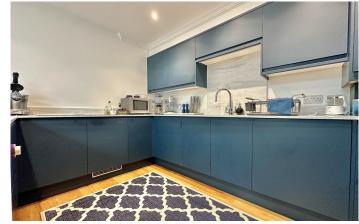

## ACCOMMODATION

Sitting room with glazed double doors to dining area Contemporary kitchen/dining room with breakfast bar and lantern light Three double bedrooms Modern bathroom and WC

sales@whiteleyhelyar.co.uk