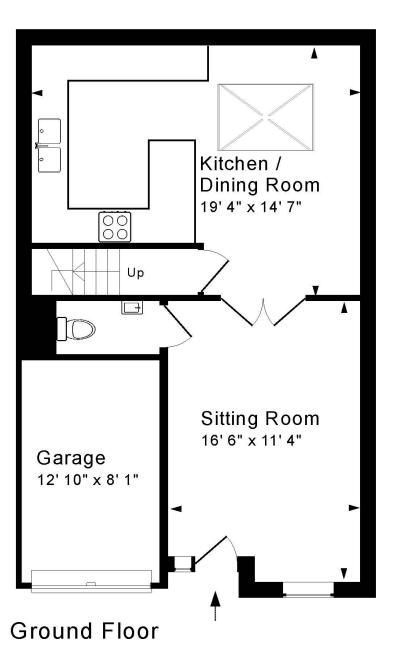

## ACCOMMODATION

Sitting room with glazed double doors to dining area Contemporary kitchen/dining room with breakfast bar and lantern light Three double bedrooms Modern bathroom and WC

sales@whiteleyhelyar.co.uk

## EXTERNALLY

To the front of the house, a block paved driveway offers space for two cars side by side, or an outside seating spot. The garage is integral and offers further parking or very useful storage.

6 Princes Buildings, Bath, BA1 2ED

www.whiteleyhelyar.co.uk

sales@whiteleyhelyar.co.uk

01225 447544

Approx. Gross Internal Floor Area 1,040 Sq. Ft. / 97 Sq. M Includes Conservatories. Excludes Garages, Porches etc. unless stated For identification purposes only. Not to scale. Copyright Jemesis Ltd 2024 Drawing Number:172-0770 101 Sydney Mews, Bath, BA2 4ED.