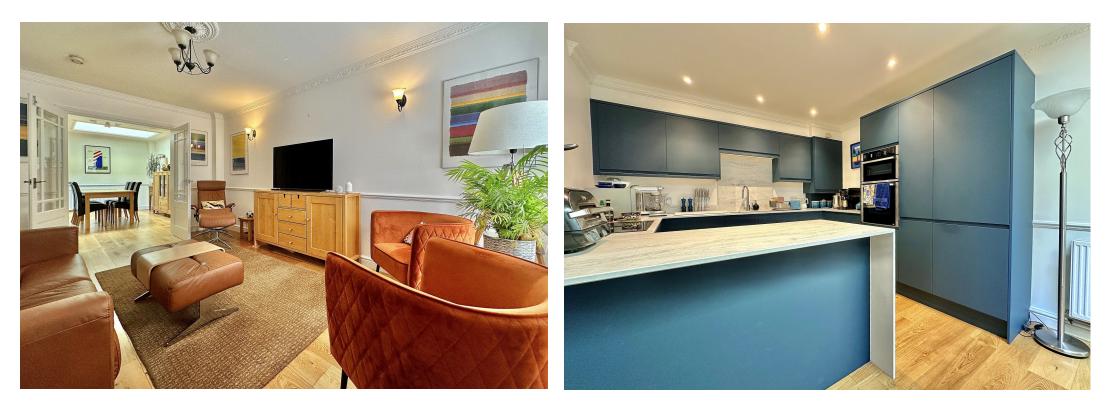

## ACCOMMODATION

Sitting room with glazed double doors to dining area Contemporary kitchen/dining room with breakfast bar and lantern light Three double bedrooms Modern bathroom and WC

sales@whiteleyhelyar.co.uk