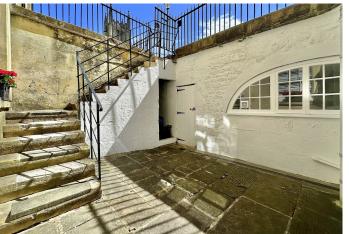

### EXTERNALLY

The private entrance to the apartment is approached via steps down to a spacious front courtyard, from which the communal vault is accessed. To the rear of the building, a 'L' shaped courtyard garden, mainly laid to gravel, gives you a lovely private space to relax in peace and quiet.