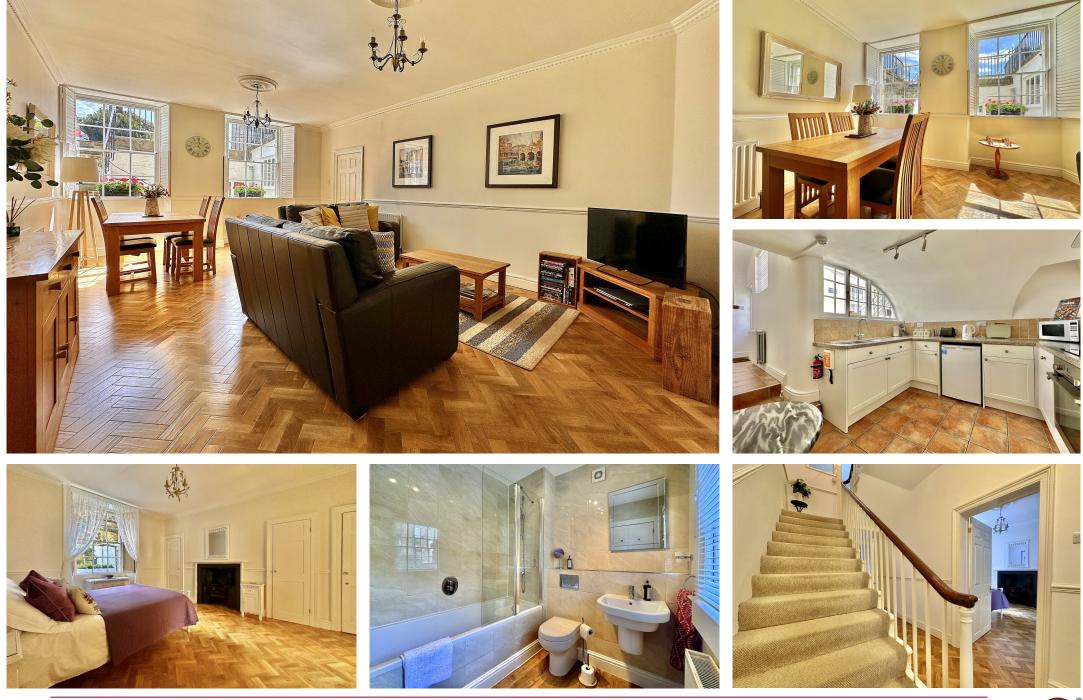

# Guide Price£400,000Garden Flat, 4 Vane Street, Bath, BA2 4DY

A wonderfully spacious, bright and beautifully presented courtyard apartment in this most central of locations, offered with no onward chain. Once through the private entrance, the kitchen has been cleverly fitted into one of the front vaults, whilst the flat has some lovey period features along with a private courtyard garden to the rear.

## ACCOMMODATION

Entrance hallway Impressive sitting/dining room Modern fitted kitchen with vaulted ceiling Utility room with access to the courtyard Double bedroom with built-in cupboards Contemporary bathroom on half landing

### EXTERNALLY

The private entrance to the apartment is approached via steps down to a spacious front courtyard, from which the communal vault is accessed. To the rear of the building, a 'L' shaped courtyard garden, mainly laid to gravel, gives you a lovely private space to relax in peace and quiet.