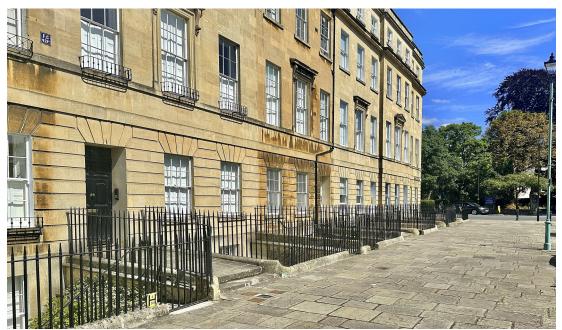

### EXTERNALLY

The private entrance to the apartment is approached via steps down to a spacious front courtyard, from which the communal vault is accessed. To the rear of the building, a 'L' shaped courtyard garden, mainly laid to gravel, gives you a lovely private space to relax in peace and quiet.