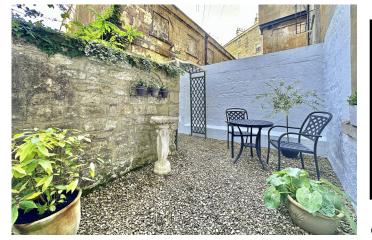

### EXTERNALLY

The private entrance to the apartment is approached via steps down to a spacious front courtyard, from which the communal vault is accessed. To the rear of the building, a 'L' shaped courtyard garden, mainly laid to gravel, gives you a lovely private space to relax in peace and quiet.