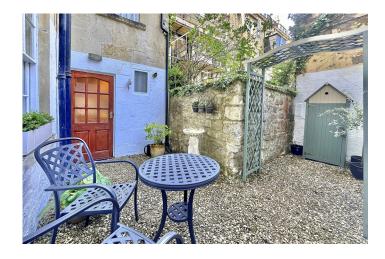

### EXTERNALLY

The private entrance to the apartment is approached via steps down to a spacious front courtyard, from which the communal vault is accessed. To the rear of the building, a 'L' shaped courtyard garden, mainly laid to gravel, gives you a lovely private space to relax in peace and quiet.