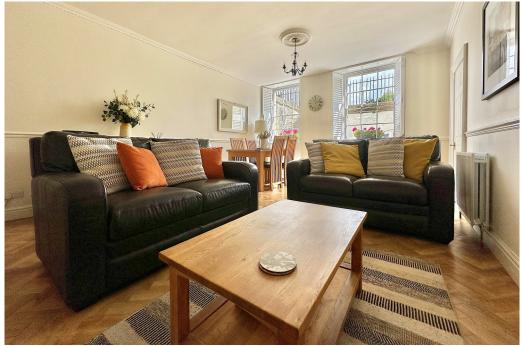

## ACCOMMODATION

Entrance hallway Impressive sitting/dining room Modern fitted kitchen with vaulted ceiling Utility room with access to the courtyard Double bedroom with built-in cupboards Contemporary bathroom on half landing