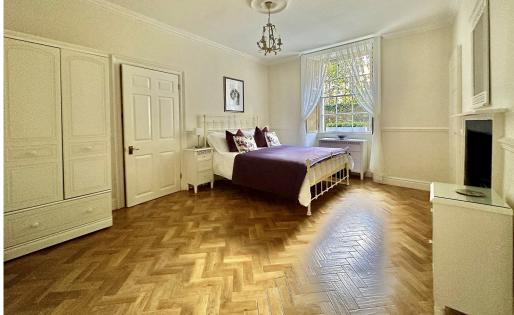

## ACCOMMODATION

Entrance hallway Impressive sitting/dining room Modern fitted kitchen with vaulted ceiling Utility room with access to the courtyard Double bedroom with built-in cupboards Contemporary bathroom on half landing