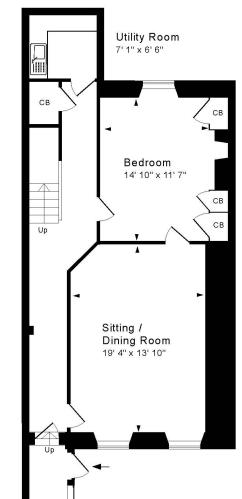

## ACCOMMODATION

Entrance hallway Impressive sitting/dining room Modern fitted kitchen with vaulted ceiling Utility room with access to the courtyard Double bedroom with built-in cupboards Contemporary bathroom on half landing

Tenure: Share of freehold Service Charge: £178 per month Council Tax Band: TBC

Lower Ground Floor

Approx. Gross Internal Floor Area 1,025 Sq. Ft. / 95 Sq. M Includes Conservatories. Excludes Garages, Porches etc. unless stated For identification purposes only. Not to scale. Drawing Number: 172-0767 Garden Flat, 4 Vane Street, Bath, BA2 4DY.