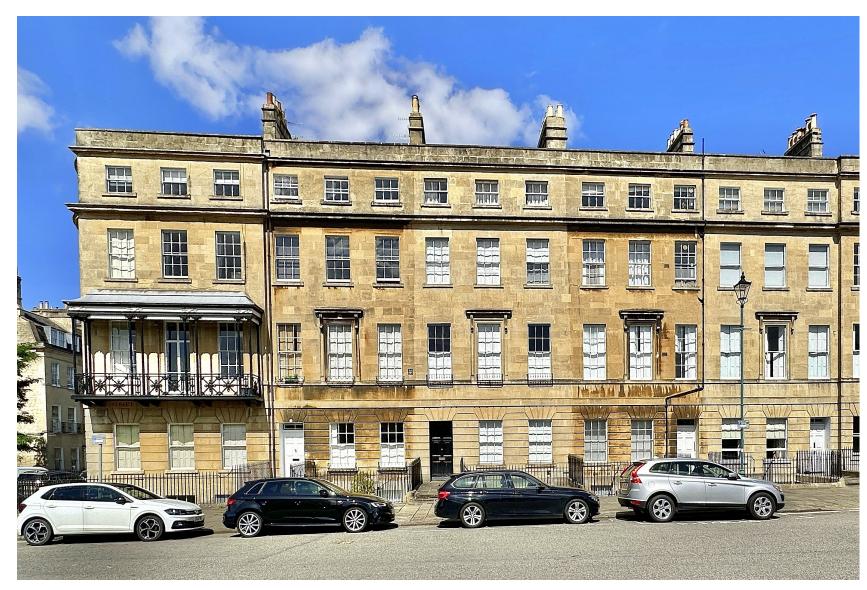

# Guide Price£400,000Garden Flat, 4 Vane Street, Bath, BA2 4DY

A wonderfully spacious, bright and beautifully presented courtyard apartment in this most central of locations, offered with no onward chain. Once through the private entrance, the kitchen has been cleverly fitted into one of the front vaults, whilst the flat has some lovey period features along with a private courtyard garden to the rear.

## LOCATION

The apartment occupies a highly convenient and extremely popular position. The countless amenities, shops, Bath Rugby and railway station in the very centre of Bath are just a short level stroll away, and wonderful walks are also close at hand – along the Kennet and Avon Canal Towpath, through Sydney and Henrietta Gardens, or across lovely National Trust land. There is easy access onto the Two Tunnels cycle route, whilst the University of Bath and Bath Golf Club are also within a short drive.