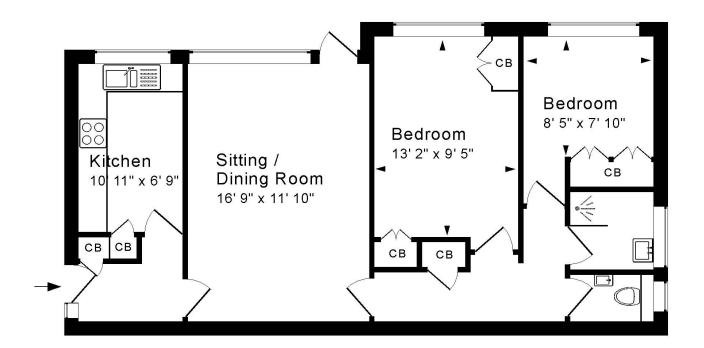

### **Ground Floor**

Approx. Gross Internal Floor Area 670 Sq. Ft. / 62 Sq. M

Excludes Garage

For identification purposes only. Not to scale. Copyright Jemesis Ltd 2024

Drawing Number:172-0768

12 Cleveland Court, Bathwick Hill, Bath, BA2 6JY.