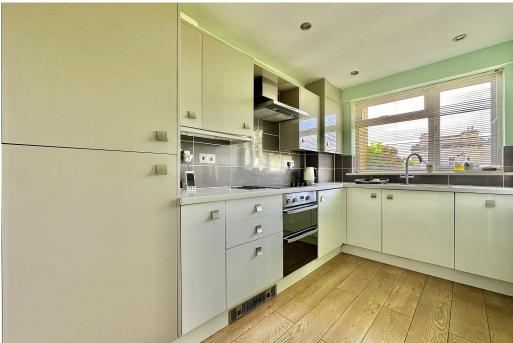

#### ACCOMMODATION

Sitting/dining room with access to the communal gardens Modern kitchen with integrated appliances Two double bedrooms
Shower room with separate W.C.