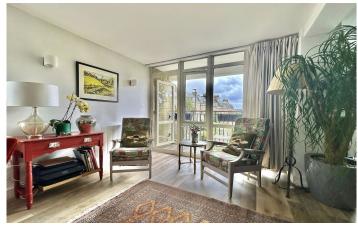

## **ACCOMMODATION**

Sitting/dining room with wonderful southerly views and access to the balcony Modern fitted kitchen/breakfast room with glazed double doors to the garden Two double bedrooms

Contemporary bathroom and en-suite shower room

## **EXTERNALLY**

To the front of the building, a balcony accessed from the sitting room provides a lovely spot to enjoy those fabulous city views. The wonderfully private side garden has been beautifully landscaped, creating a very tranquil decked space flanked by mature planting – perfect for entertaining. The apartment also has the benefit of an allocated parking space to the side of the building, along with access to both a bike and bin store.