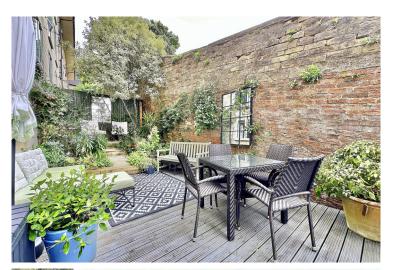

## **EXTERNALLY**

To the front of the building, a balcony accessed from the sitting room provides a lovely spot to enjoy those fabulous city views. The wonderfully private side garden has been beautifully landscaped, creating a very tranquil decked space flanked by mature planting – perfect for entertaining. The apartment also has the benefit of an allocated parking space to the side of the building, along with access to both a bike and bin store.