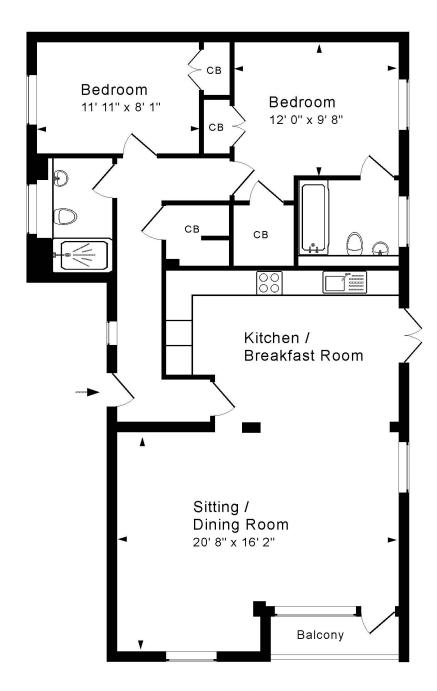

Tenure: Leasehold - 113 years remaining Ground Rent: £364.72 per year Service Charge: £2294.94 per year Council Tax Band: 'C' = £1,872.94

Approx. Gross Internal Floor Area 1,000 Sq. Ft. / 93 Sq. M Includes Conservatories. Excludes Garages, Porches etc. unless stated For identification purposes only. Not to scale. Copyright Jemesis Ltd 2024 Drawing Number: 172-0764 23 Lansdown Villas, Camden Row, Bath, BA1 5LD.