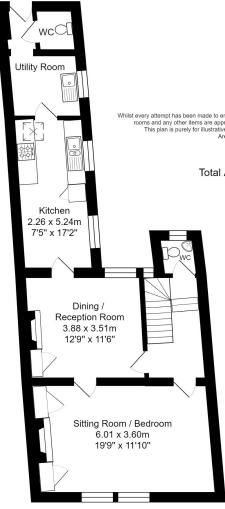

# **ACCOMMODATION**

3/4 bedrooms
2 bathrooms
sitting room/bedroom 4
living room
further reception room
2 kitchens
utility
2 separate WCs
resident parking permit available (central zone)

NB The house is in a very poor state of repair and probably not mortgageable. The garden is also currently tricky to access, so please bear this in mind and do not bring children to the viewings.

First Floor Area: 66.6 m<sup>2</sup> ... 716 ft<sup>2</sup>