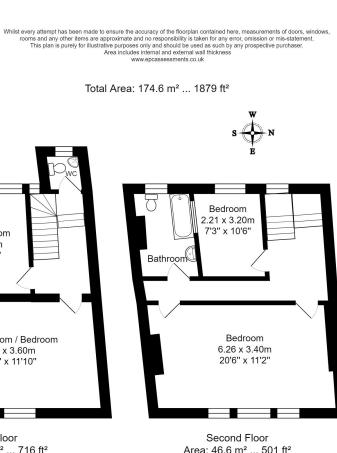

# **ACCOMMODATION**

3/4 bedrooms
2 bathrooms
sitting room/bedroom 4
living room
further reception room
2 kitchens
utility
2 separate WCs
resident parking permit available (central zone)

NB The house is in a very poor state of repair and probably not mortgageable. The garden is also currently tricky to access, so please bear this in mind and do not bring children to the viewings.

First Floor Area: 66.6 m<sup>2</sup> ... 716 ft<sup>2</sup>

Area: 46.6 m<sup>2</sup> ... 501 ft<sup>2</sup>

Tenure: Freehold

Council Tax Band: 'F' - £3,043.52 pa