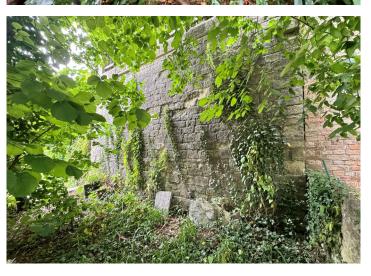

# **EXTERNALLY**

The gardens are entirely to the rear. Whilst currently very overgrown, they are enclosed and of good size (and could be lovely!) with a lower courtyard and raised garden beyond. Steps lead down to a garden store/vault/outbuilding.

NB The house is in a very poor state of repair and probably not mortgageable. The garden is also currently tricky to access, so please bear this in mind and do not bring children to the viewings.

First Floor Area: 66.6 m<sup>2</sup> ... 716 ft<sup>2</sup>