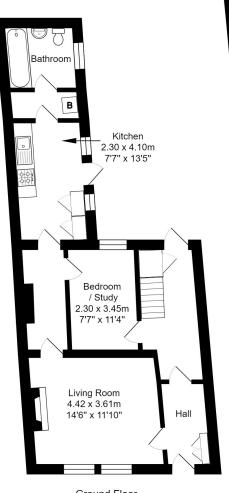

# **ACCOMMODATION**

3/4 bedrooms
2 bathrooms
sitting room/bedroom 4
living room
further reception room
2 kitchens
utility
2 separate WCs
resident parking permit available (central zone)

NB The house is in a very poor state of repair and probably not mortgageable. The garden is also currently tricky to access, so please bear this in mind and do not bring children to the viewings.

First Floor Area: 66.6 m<sup>2</sup> ... 716 ft<sup>2</sup>