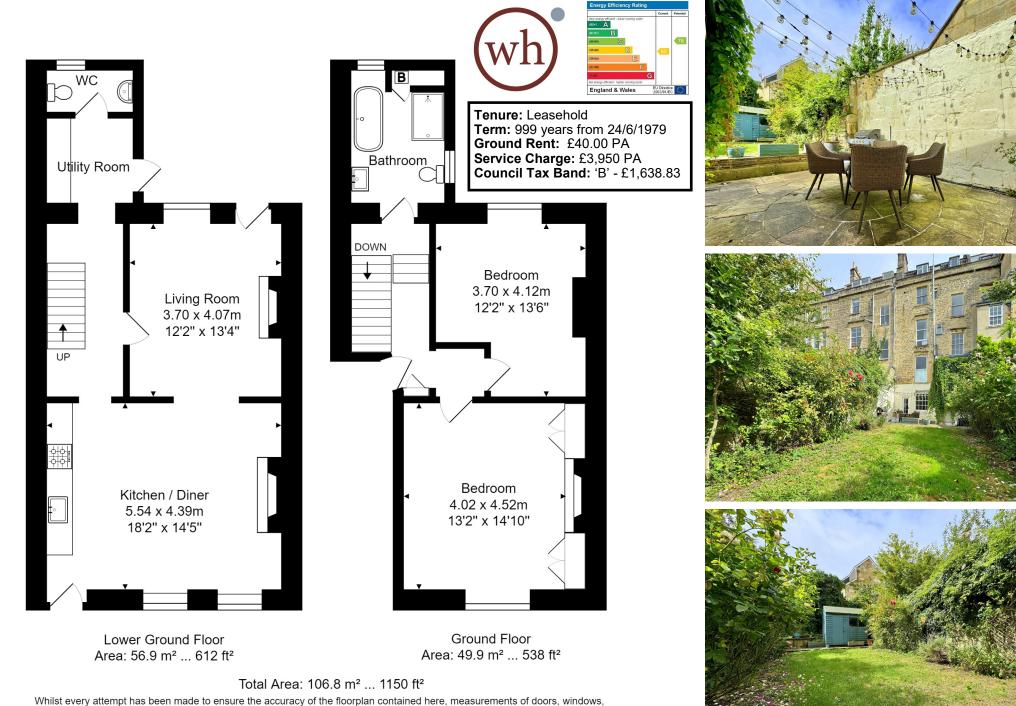

### ACCOMMODATION

sitting room kitchen/dining room utility room cloakroom entrance hall two double bedrooms bathroom with bath and shower resident parking permit available

### EXTERNALLY

There is a south westerly facing private garden to the rear of the property laid to lawn and thoughtfully planed to borders complete with generous patio area providing great space to entertain and timber garden shed.

www.whiteleyhelyar.co.uk

sales@whiteleyhelyar.co.uk

Virist every attempt has been made to ensure the accuracy of the hoorplan contained here, measurements of doors, wind rooms and any other items are approximate and no responsibility is taken for any error, omission or mis-statement. This plan is purely for illustrative purposes only and should be used as such by any prospective purchaser. Area includes internal and external wall thickness