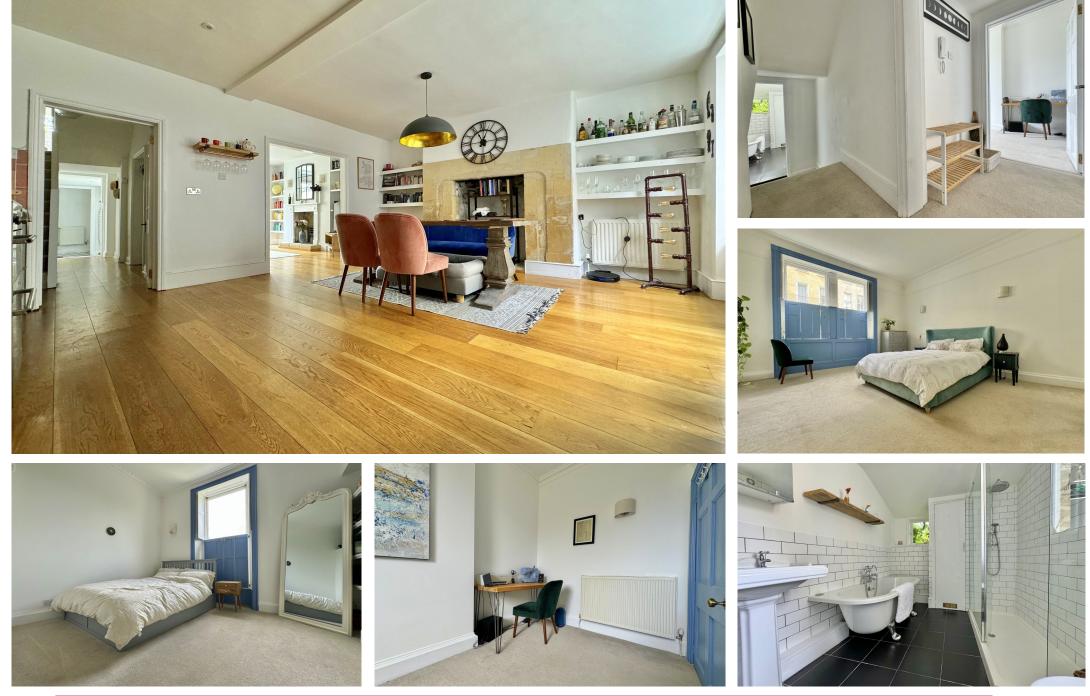

# Guide Price£530,000Garden Flat 16, New King Street, Bath, BA1 2BL

An elegant and stylish garden maisonette forming part of this Grade II Listed Georgian townhouse ideally positioned in this centrally located yet peaceful road in the heart of the city centre. Modernised in recent years yet still managing to retain a number of delightful features, this stylish property offers bright and spacious accommodation and is offered for sale with no onward chain.

### ACCOMMODATION

sitting room kitchen/dining room utility room cloakroom entrance hall two double bedrooms bathroom with bath and shower resident parking permit available

### EXTERNALLY

There is a south westerly facing private garden to the rear of the property laid to lawn and thoughtfully planed to borders complete with generous patio area providing great space to entertain and timber garden shed.