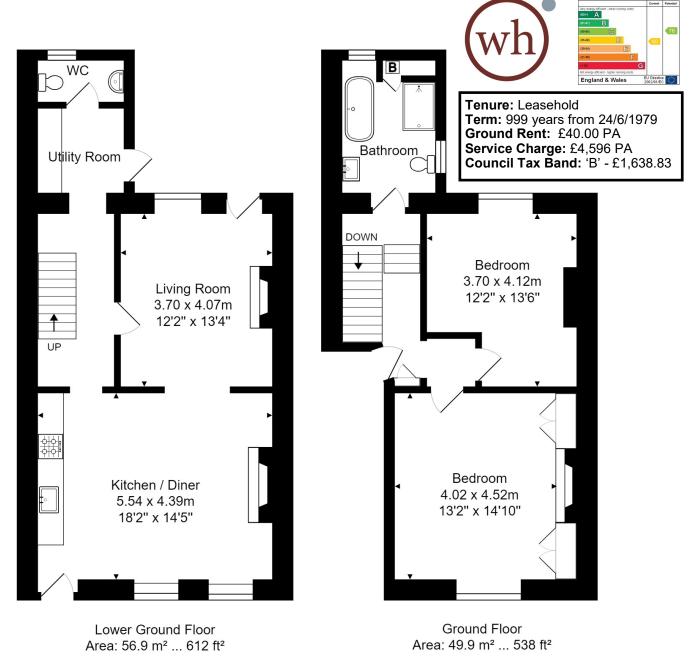

## **ACCOMMODATION**

sitting room kitchen/dining room utility room cloakroom entrance hall two double bedrooms bathroom with bath and shower resident parking permit available

Whilst every attempt has been made to ensure the accuracy of the floorplan contained here, measurements of doors, windows, rooms and any other items are approximate and no responsibility is taken for any error, omission or mis-statement.

This plan is purely for illustrative purposes only and should be used as such by any prospective purchaser.

Area includes internal and external wall thickness