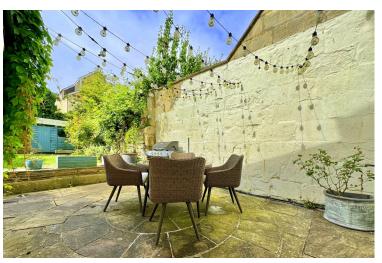

## **EXTERNALLY**

There is a south westerly facing private garden to the rear of the property laid to lawn and thoughtfully planed to borders complete with generous patio area providing great space to entertain and timber garden shed.