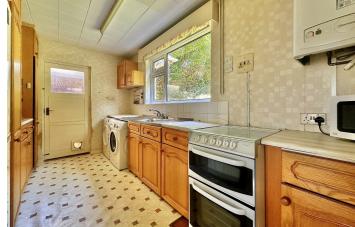

#### **ACCOMMODATION**

Sitting room with southerly views and double doors to dining room Dining room with glazed door to the garden Kitchen
Three double bedrooms
Bathroom & separate W.C.
Cloakroom