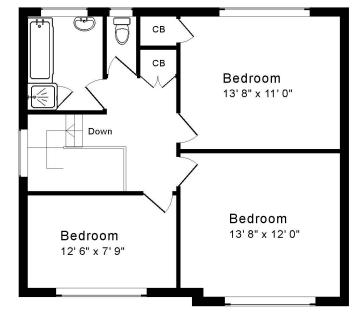

#### **ACCOMMODATION**

Sitting room with southerly views and double doors to dining room Dining room with glazed door to the garden Kitchen
Three double bedrooms
Bathroom & separate W.C.
Cloakroom