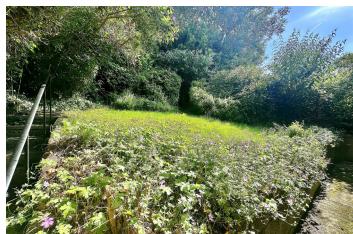

#### **EXTERNALLY**

The rear garden can be accessed from both the dining room and kitchen, with steps leading up to the predominantly lawned area, bordered by mature shrubs. To the front of the house, further planting creates a pleasant outlook, with driveway parking for one car leading up to the single garage.