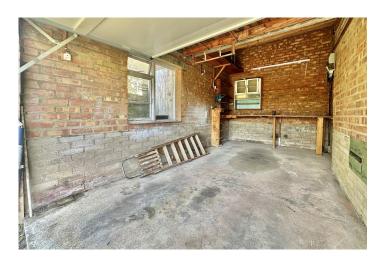

#### **EXTERNALLY**

The rear garden can be accessed from both the dining room and kitchen, with steps leading up to the predominantly lawned area, bordered by mature shrubs. To the front of the house, further planting creates a pleasant outlook, with driveway parking for one car leading up to the single garage.