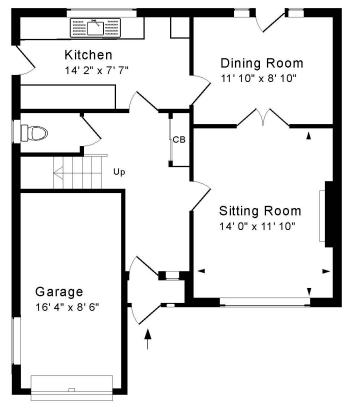

#### **ACCOMMODATION**

Sitting room with southerly views and double doors to dining room Dining room with glazed door to the garden Kitchen
Three double bedrooms
Bathroom & separate W.C.
Cloakroom

#### **EXTERNALLY**

The rear garden can be accessed from both the dining room and kitchen, with steps leading up to the predominantly lawned area, bordered by mature shrubs. To the front of the house, further planting creates a pleasant outlook, with driveway parking for one car leading up to the single garage.

## **Ground Floor**

Approx. Gross Internal Floor Area 1,160 Sq. Ft. / 108 Sq. M Excludes Garage, Porch.

Copyright Jemesis Ltd 2024

For identification purposes only. Not to scale.

Drawing Number:172-0761

26 Leighton Road, Weston, Bath, BA1 4NE.