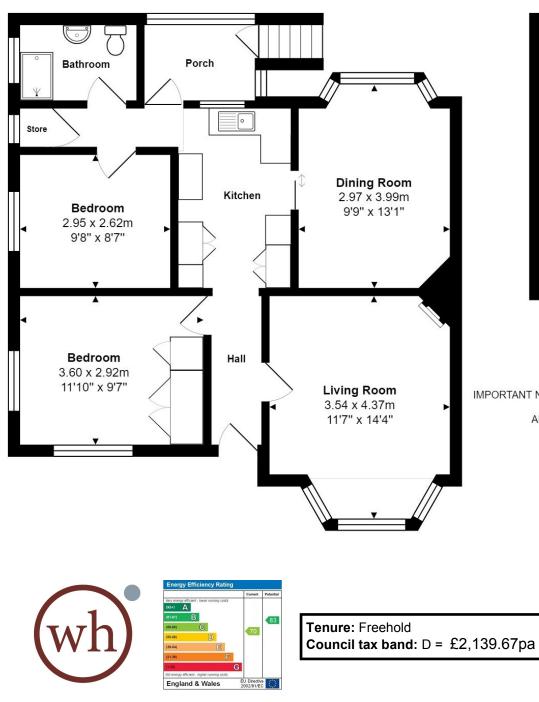

### ACCOMMODATION

2 bedrooms shower room sitting room with fireplace gas fired heating dining room/bedroom 3 kitchen large undercroft double glazing

## Total Area: 68.1 m<sup>2</sup> ... 733 ft<sup>2</sup> (excluding undercroft store, undercroft)

IMPORTANT NOTICE: This floor plan is intended to support potential buyers/tenants to better visualise a property's internal layout. It should be used in conjunction with marketing images to create a sense of the inside spaces. All measurements, while within acceptable tolerances, are approximate and for illustrative purposes only. Not drawn to scale.