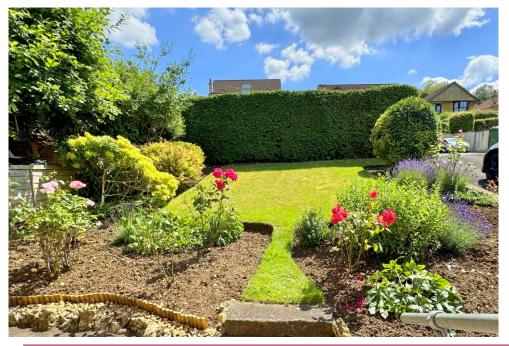

### EXTERNALLY

To the front of the property is a pretty lawned garden together with a driveway providing off road parking and leading to the detached outbuilding/store. The rear garden is again mostly laid to grass and well tended, enclosed, with various mature bushes, ornamental shrubs, trees and flower beds. There is a large paved terrace and access to the undercroft areas.