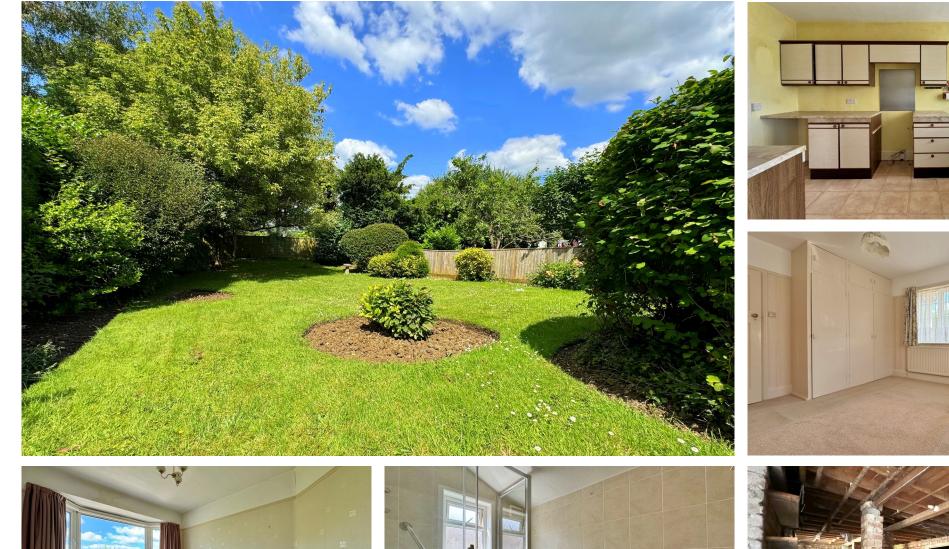

### EXTERNALLY

To the front of the property is a pretty lawned garden together with a driveway providing off road parking and leading to the detached outbuilding/store. The rear garden is again mostly laid to grass and well tended, enclosed, with various mature bushes, ornamental shrubs, trees and flower beds. There is a large paved terrace and access to the undercroft areas.