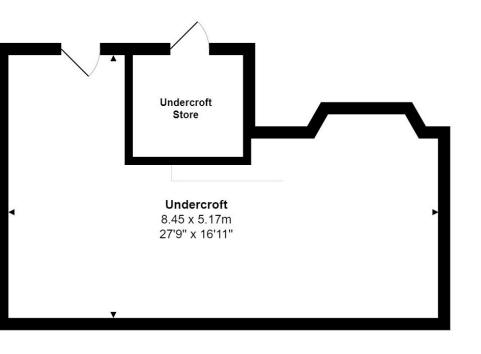

### ACCOMMODATION

2 bedrooms shower room sitting room with fireplace gas fired heating dining room/bedroom 3 kitchen large undercroft double glazing

### EXTERNALLY

To the front of the property is a pretty lawned garden together with a driveway providing off road parking and leading to the detached outbuilding/store. The rear garden is again mostly laid to grass and well tended, enclosed, with various mature bushes, ornamental shrubs, trees and flower beds. There is a large paved terrace and access to the undercroft areas.

## Total Area: 68.1 m<sup>2</sup> ... 733 ft<sup>2</sup> (excluding undercroft store, undercroft)

IMPORTANT NOTICE: This floor plan is intended to support potential buyers/tenants to better visualise a property's internal layout. It should be used in conjunction with marketing images to create a sense of the inside spaces. All measurements, while within acceptable tolerances, are approximate and for illustrative purposes only. Not drawn to scale.