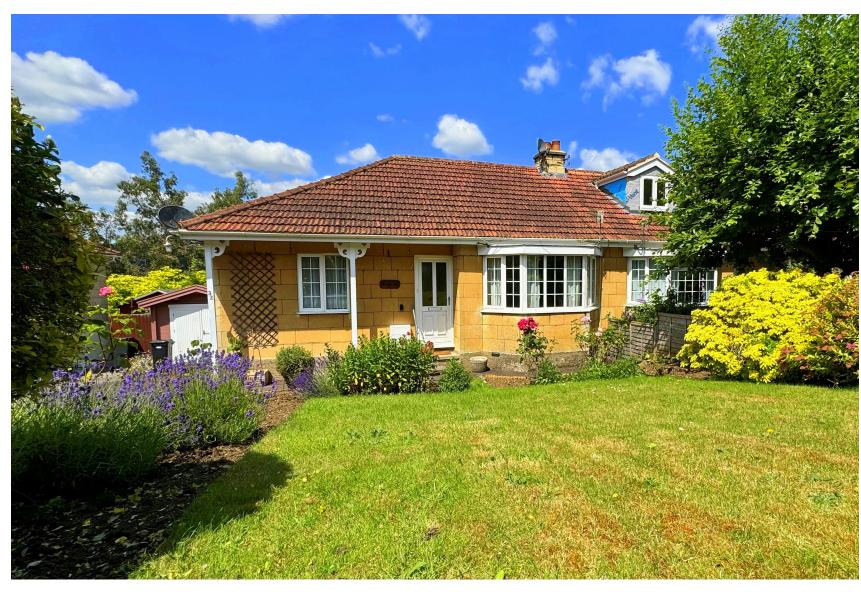

# Guide Price£425,00032 Warminster Road, Bathampton, Bath, BA2 6SA

An attractive semi-detached bungalow enjoying a pleasing open outlook in this most convenient and popular location. Standing in good gardens, the property offers versatile accommodation with scope to extend, subject of course to the necessary consents.

### ACCOMMODATION

2 bedrooms shower room sitting room with fireplace gas fired heating dining room/bedroom 3 kitchen large undercroft double glazing

### EXTERNALLY

To the front of the property is a pretty lawned garden together with a driveway providing off road parking and leading to the detached outbuilding/store. The rear garden is again mostly laid to grass and well tended, enclosed, with various mature bushes, ornamental shrubs, trees and flower beds. There is a large paved terrace and access to the undercroft areas.