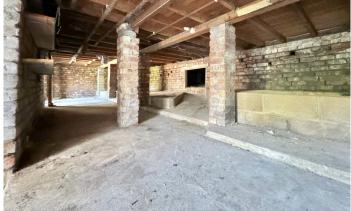

### EXTERNALLY

To the front of the property is a pretty lawned garden together with a driveway providing off road parking and leading to the detached outbuilding/store. The rear garden is again mostly laid to grass and well tended, enclosed, with various mature bushes, ornamental shrubs, trees and flower beds. There is a large paved terrace and access to the undercroft areas.