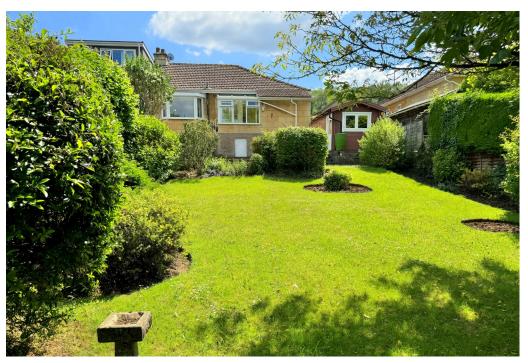

### EXTERNALLY

To the front of the property is a pretty lawned garden together with a driveway providing off road parking and leading to the detached outbuilding/store. The rear garden is again mostly laid to grass and well tended, enclosed, with various mature bushes, ornamental shrubs, trees and flower beds. There is a large paved terrace and access to the undercroft areas.