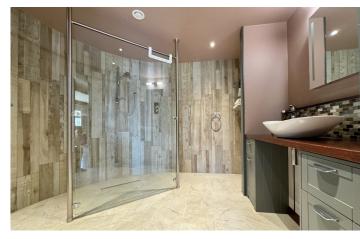

Beautifully finished to a high specification, this magnificent property benefits from a number of striking features such as vaulted ceilings, exposed structural beams, shadow-gap plaster beading, mood lighting and a feature colour wash wall. This stunning eco house has been constructed with high efficiency in mind; designed to minimise heat loss and fitted with photo voltaic and solar thermal panels together with 14 zone thermostatically controlled underfloor heating.

## **ACCOMMODATION**

entrance hall stylish kitchen breakfast area with bi-folding doors to the roof terrace dining room sitting room with feature wood burner study full height helical staircase

family room cloakroom 5 bedrooms family bathroom and two en-suites garden room with bi-folding doors and separate kitchen garage and extensive parking