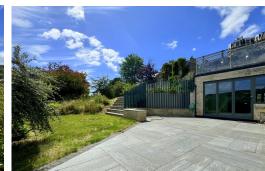

## **EXTERNALLY**

The front garden has been landscaped to create a large block paved driveway complete with electric vehicle charging point providing space to park several vehicles along with numerous contemporary planters. The South Westerly facing rear garden has been arranged into a number of distinct areas, a delightful raised deck providing a wonderful space for alfresco dining whilst enjoying views over Bath. There is a generous porcelain terrace two lawns with wild flowers to borders.