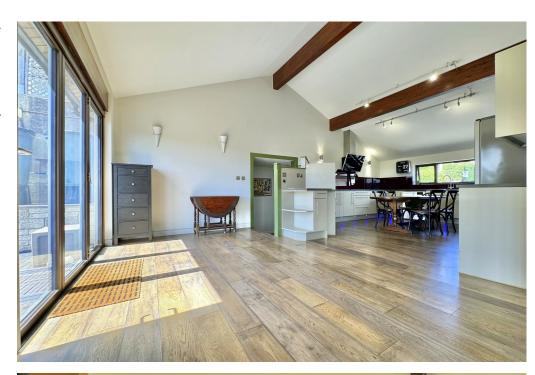

Beautifully finished to a high specification, this magnificent property benefits from a number of striking features such as vaulted ceilings, exposed structural beams, shadow-gap plaster beading, mood lighting and a feature colour wash wall. This stunning eco house has been constructed with high efficiency in mind; designed to minimise heat loss and fitted with photo voltaic and solar thermal panels together with 14 zone thermostatically controlled underfloor heating.

## **ACCOMMODATION**

entrance hall stylish kitchen breakfast area with bi-folding doors to the roof terrace dining room sitting room with feature wood burner study full height helical staircase

family room cloakroom 5 bedrooms family bathroom and two en-suites garden room with bi-folding doors and separate kitchen garage and extensive parking