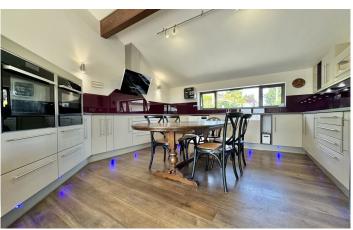

## **ACCOMMODATION**

entrance hall stylish kitchen breakfast area with bi-folding doors to the roof terrace dining room sitting room with feature wood burner study full height helical staircase

family room cloakroom 5 bedrooms family bathroom and two en-suites garden room with bi-folding doors and separate kitchen garage and extensive parking