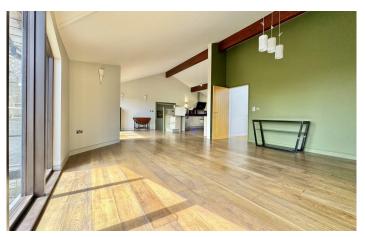

Beautifully finished to a high specification, this magnificent property benefits from a number of striking features such as vaulted ceilings, exposed structural beams, shadow-gap plaster beading, mood lighting and a feature colour wash wall. This stunning eco house has been constructed with high efficiency in mind; designed to minimise heat loss and fitted with photo voltaic and solar thermal panels together with 14 zone thermostatically controlled underfloor heating.

## **ACCOMMODATION**

entrance hall stylish kitchen breakfast area with bi-folding doors to the roof terrace dining room sitting room with feature wood burner study full height helical staircase

family room cloakroom 5 bedrooms family bathroom and two en-suites garden room with bi-folding doors and separate kitchen garage and extensive parking