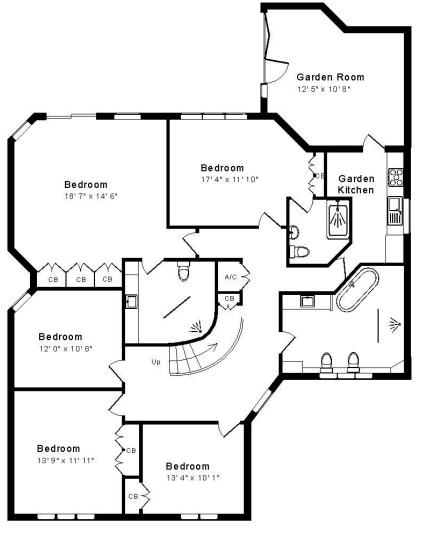

## **ACCOMMODATION**

entrance hall stylish kitchen breakfast area with bi-folding doors to the roof terrace dining room sitting room with feature wood burner study full height helical staircase

family room cloakroom 5 bedrooms family bathroom and two en-suites garden room with bi-folding doors and separate kitchen garage and extensive parking

Approx. Gross Internal Floor Area 3,570 Sq. Ft. / 332 Sq. M Includes Conservatories. Excludes Garages, Porches etc. unless stated For identification purposes only. Not to scale. Copyright Jemesis Ltd 2021