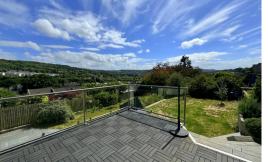

## **EXTERNALLY**

The front garden has been landscaped to create a large block paved driveway complete with electric vehicle charging point providing space to park several vehicles along with numerous contemporary planters. The South Westerly facing rear garden has been arranged into a number of distinct areas, a delightful raised deck providing a wonderful space for alfresco dining whilst enjoying views over Bath. There is a generous porcelain terrace two lawns with wild flowers to borders.