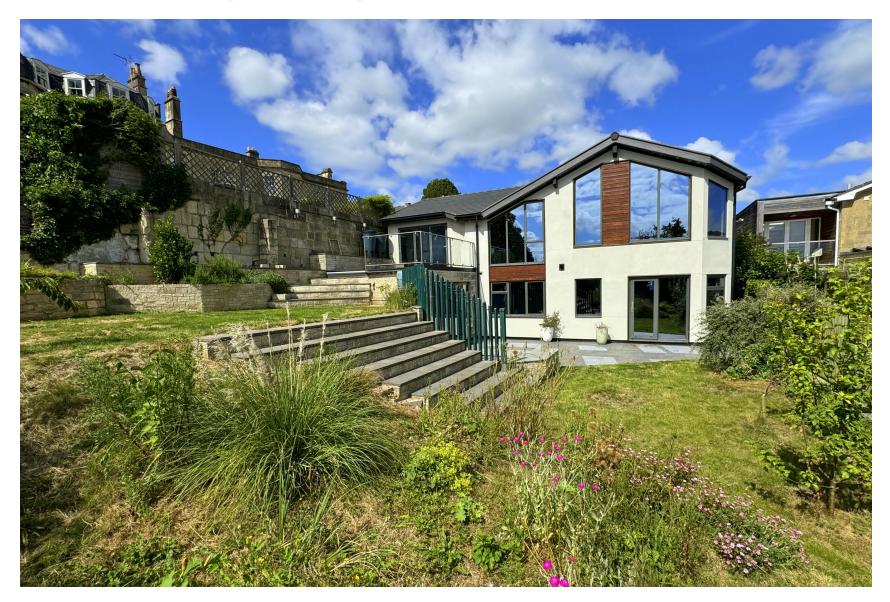

## whiteley helyar

Guide Price £1,650,000 48 Upper East Hayes, Bath, BA1 6LR

A particularly stylish architect designed detached house offering over 3500 square feet of versatile accommodation cleverly designed to make the most of its lovely peaceful setting and fantastic views and well positioned in this sought after and highly convenient location within walking distance of both Larkhall Village and the City Centre.

Beautifully finished to a high specification, this magnificent property benefits from a number of striking features such as vaulted ceilings, exposed structural beams, shadow-gap plaster beading, mood lighting and a feature colour wash wall. This stunning eco house has been constructed with high efficiency in mind; designed to minimise heat loss and fitted with photo voltaic and solar thermal panels together with 14 zone thermostatically controlled underfloor heating.

## **EXTERNALLY**

The front garden has been landscaped to create a large block paved driveway complete with electric vehicle charging point providing space to park several vehicles along with numerous contemporary planters. The South Westerly facing rear garden has been arranged into a number of distinct areas, a delightful raised deck providing a wonderful space for alfresco dining whilst enjoying views over Bath. There is a generous porcelain terrace two lawns with wild flowers to borders.