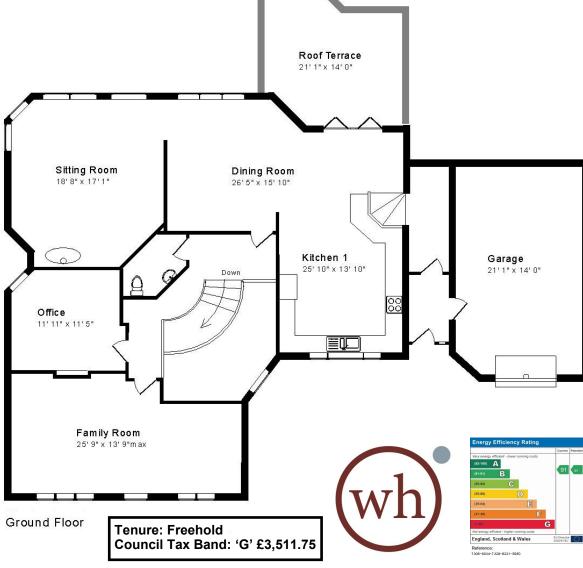

## **ACCOMMODATION**

entrance hall stylish kitchen breakfast area with bi-folding doors to the roof terrace dining room sitting room with feature wood burner study full height helical staircase

family room cloakroom 5 bedrooms family bathroom and two en-suites garden room with bi-folding doors and separate kitchen garage and extensive parking

Approx. Gross Internal Floor Area 3,570 Sq. Ft. / 332 Sq. M Includes Conservatories. Excludes Garages, Porches etc. unless stated For identification purposes only. Not to scale. Copyright Jemesis Ltd 2021