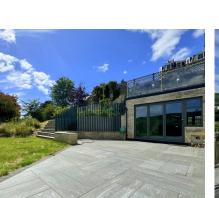

## **EXTERNALLY**

The front garden has been landscaped to create a large block paved driveway complete with electric vehicle charging point providing space to park several vehicles along with numerous contemporary planters. The South Westerly facing rear garden has been arranged into a number of distinct areas, a delightful raised deck providing a wonderful space for alfresco dining whilst enjoying views over Bath. There is a generous porcelain terrace two lawns with wild flowers to borders.