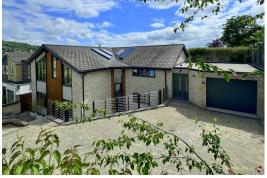

## whiteley helyar

Guide Price £1,650,000 48 Upper East Hayes, Bath, BA1 6LR

A particularly stylish architect designed detached house offering over 3500 square feet of versatile accommodation cleverly designed to make the most of its lovely peaceful setting and fantastic views and well positioned in this sought after and highly convenient location within walking distance of both Larkhall Village and the City Centre.

## **EXTERNALLY**

The front garden has been landscaped to create a large block paved driveway complete with electric vehicle charging point providing space to park several vehicles along with numerous contemporary planters. The South Westerly facing rear garden has been arranged into a number of distinct areas, a delightful raised deck providing a wonderful space for alfresco dining whilst enjoying views over Bath. There is a generous porcelain terrace two lawns with wild flowers to borders.