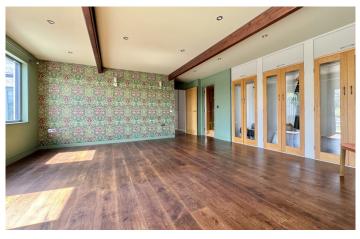

Beautifully finished to a high specification, this magnificent property benefits from a number of striking features such as vaulted ceilings, exposed structural beams, shadow-gap plaster beading, mood lighting and a feature colour wash wall. This stunning eco house has been constructed with high efficiency in mind; designed to minimise heat loss and fitted with photo voltaic and solar thermal panels together with 14 zone thermostatically controlled underfloor heating.

## **ACCOMMODATION**

entrance hall stylish kitchen breakfast area with bi-folding doors to the roof terrace dining room sitting room with feature wood burner study full height helical staircase

family room cloakroom 5 bedrooms family bathroom and two en-suites garden room with bi-folding doors and separate kitchen garage and extensive parking