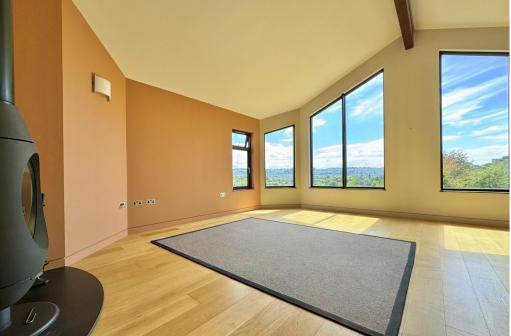

Beautifully finished to a high specification, this magnificent property benefits from a number of striking features such as vaulted ceilings, exposed structural beams, shadow-gap plaster beading, mood lighting and a feature colour wash wall. This stunning eco house has been constructed with high efficiency in mind; designed to minimise heat loss and fitted with photo voltaic and solar thermal panels together with 14 zone thermostatically controlled underfloor heating.

## **ACCOMMODATION**

entrance hall stylish kitchen breakfast area with bi-folding doors to the roof terrace dining room sitting room with feature wood burner study full height helical staircase

family room cloakroom 5 bedrooms family bathroom and two en-suites garden room with bi-folding doors and separate kitchen garage and extensive parking