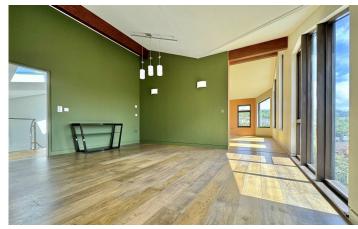

Beautifully finished to a high specification, this magnificent property benefits from a number of striking features such as vaulted ceilings, exposed structural beams, shadow-gap plaster beading, mood lighting and a feature colour wash wall. This stunning eco house has been constructed with high efficiency in mind; designed to minimise heat loss and fitted with photo voltaic and solar thermal panels together with 14 zone thermostatically controlled underfloor heating.

## **ACCOMMODATION**

entrance hall stylish kitchen breakfast area with bi-folding doors to the roof terrace dining room sitting room with feature wood burner study full height helical staircase

family room cloakroom 5 bedrooms family bathroom and two en-suites garden room with bi-folding doors and separate kitchen garage and extensive parking