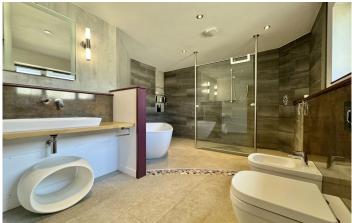

Beautifully finished to a high specification, this magnificent property benefits from a number of striking features such as vaulted ceilings, exposed structural beams, shadow-gap plaster beading, mood lighting and a feature colour wash wall. This stunning eco house has been constructed with high efficiency in mind; designed to minimise heat loss and fitted with photo voltaic and solar thermal panels together with 14 zone thermostatically controlled underfloor heating.

## **ACCOMMODATION**

entrance hall stylish kitchen breakfast area with bi-folding doors to the roof terrace dining room sitting room with feature wood burner study full height helical staircase

family room cloakroom 5 bedrooms family bathroom and two en-suites garden room with bi-folding doors and separate kitchen garage and extensive parking