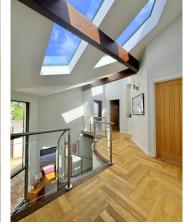

Beautifully finished to a high specification, this magnificent property benefits from a number of striking features such as vaulted ceilings, exposed structural beams, shadow-gap plaster beading, mood lighting and a feature colour wash wall. This stunning eco house has been constructed with high efficiency in mind; designed to minimise heat loss and fitted with photo voltaic and solar thermal panels together with 14 zone thermostatically controlled underfloor heating.

## **ACCOMMODATION**

entrance hall stylish kitchen breakfast area with bi-folding doors to the roof terrace dining room sitting room with feature wood burner study full height helical staircase

family room cloakroom 5 bedrooms family bathroom and two en-suites garden room with bi-folding doors and separate kitchen garage and extensive parking