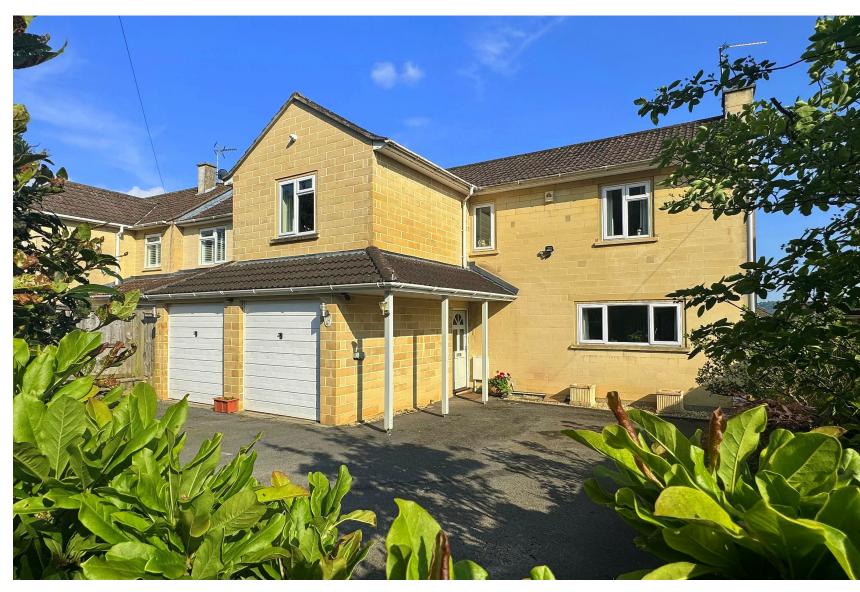

# Guide Price£725,00089 Penn Hill Road, Bath, BA1 3RT

A well presented four bedroom detached house with double garage in this sought after and convenient location opposite open fields yet within easy reach of local amenities. This already spacious home offers bright and versatile accommodation and offers the potential for extension if required subject to the relevant consents.

### ACCOMMODATION

entrance hall dual aspect sitting room with double doors to the garden dining room with double doors to the garden kitchen with door to the garden two large storage cupboards downstairs cloakroom master bedroom with en-suite shower room three further double bedrooms family bathroom integral garage offering the potential for conversion subject to the relevant consents