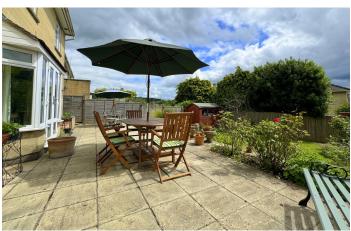

### EXTERNALLY

The front garden is planted with bushes and shrubs to borders and offers a spacious driveway to the providing space to park several vehicles. The rear garden offers a spacious patio with external lighting providing space to entertain whatever the hour complete with large garden pond with safety mesh. The remainder of the garden is laid to lawn, planted with flowers and shrubs to borders also home to a timber garden store and greenhouse with power and lighting for those with green fingers. Gated side access.