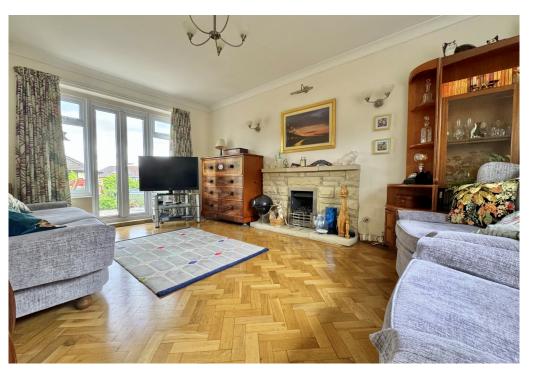

### ACCOMMODATION

entrance hall dual aspect sitting room with double doors to the garden dining room with double doors to the garden kitchen with door to the garden two large storage cupboards downstairs cloakroom master bedroom with en-suite shower room three further double bedrooms family bathroom integral garage offering the potential for conversion subject to the relevant consents