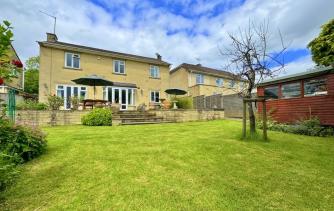

### EXTERNALLY

The front garden is planted with bushes and shrubs to borders and offers a spacious driveway to the providing space to park several vehicles. The rear garden offers a spacious patio with external lighting providing space to entertain whatever the hour complete with large garden pond with safety mesh. The remainder of the garden is laid to lawn, planted with flowers and shrubs to borders also home to a timber garden store and greenhouse with power and lighting for those with green fingers. Gated side access.