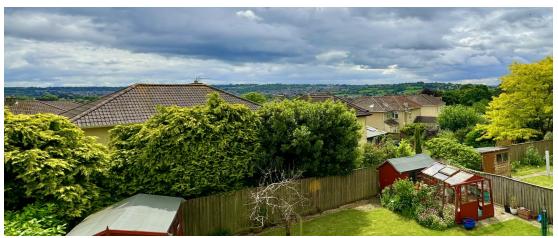

### EXTERNALLY

The front garden is planted with bushes and shrubs to borders and offers a spacious driveway to the providing space to park several vehicles. The rear garden offers a spacious patio with external lighting providing space to entertain whatever the hour complete with large garden pond with safety mesh. The remainder of the garden is laid to lawn, planted with flowers and shrubs to borders also home to a timber garden store and greenhouse with power and lighting for those with green fingers. Gated side access.

## LOCATION

89 Penn Hill Road occupies a lovely position, just a short walk from a host of shops and amenities in Weston Village, with a number of highly regarded schools within easy reach - as is the Royal United Hospital. The house is well served by buses into the city centre (some  $2\frac{1}{2}$  miles away), wonderful walks along the Cotswold Way are close to hand, whilst easy access to both Bristol and the M4 are available without having to cross Bath.