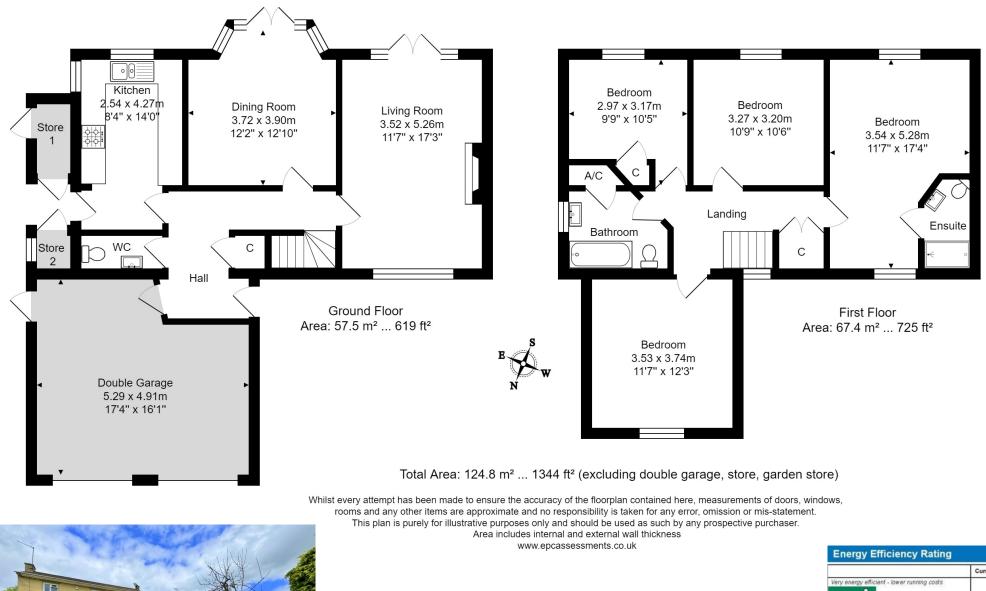

### ACCOMMODATION

entrance hall dual aspect sitting room with double doors to the garden dining room with double doors to the garden kitchen with door to the garden two large storage cupboards downstairs cloakroom master bedroom with en-suite shower room three further double bedrooms family bathroom integral garage offering the potential for conversion subject to the relevant consents