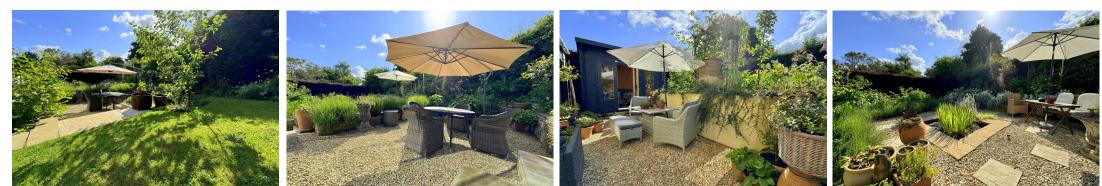

#### EXTERNALLY

The gardens are beautifully landscaped. There is an area of lawn, flower bed borders to the front of the property complete with driveway providing space for two vehicles and access to the garage. The rear garden is arranged into a number of distinct areas each enclosed by wonderful array of carefully chosen plants creating areas perfect for dining and entertaining. There is a detached studio with light and power and feature garden pond.