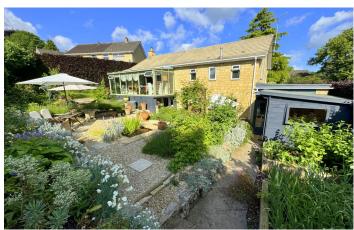

#### EXTERNALLY

The gardens are beautifully landscaped. There is an area of lawn, flower bed borders to the front of the property complete with driveway providing space for two vehicles and access to the garage. The rear garden is arranged into a number of distinct areas each enclosed by wonderful array of carefully chosen plants creating areas perfect for dining and entertaining. There is a detached studio with light and power and feature garden pond.