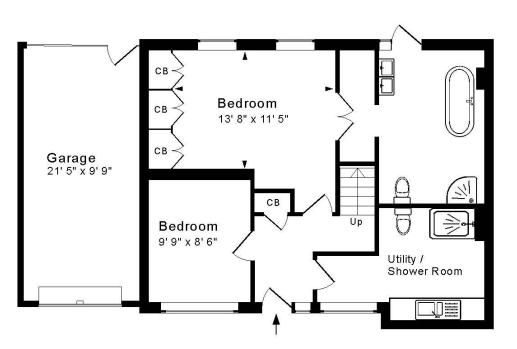

### Ground Floor

Approx. Gross Internal Floor Area 1,725 Sq. Ft. / 160 Sq. M Includes Conservatories. Excludes Garages, Porches etc. unless stated For identification purposes only. Not to scale. Copyright Jemesis Ltd 2024 Drawing Number:172-0752 7 Littlemead, Box, Corsham, SN13 8AH.