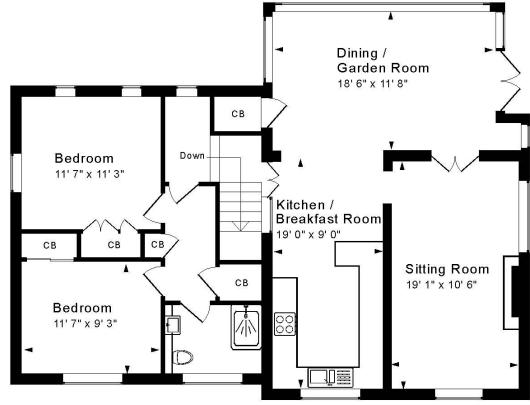

#### ACCOMMODATION

entrance hall four double bedrooms master bedroom enjoying a fabulous en-suite bathroom utility/shower room family shower room kitchen breakfast room sitting room with feature wood burner dining/garden room with door to the garden Integral garage

### Ground Floor

Approx. Gross Internal Floor Area 1,725 Sq. Ft. / 160 Sq. M Includes Conservatories. Excludes Garages, Porches etc. unless stated For identification purposes only. Not to scale. Copyright Jemesis Ltd 2024 Drawing Number:172-0752 7 Littlemead, Box, Corsham, SN13 8AH.

First Floor

Tenure: Freehold Council Tax Band: 'E' £2,848.12