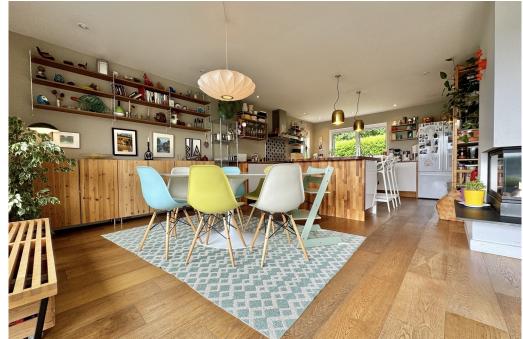

## ACCOMMODATION

entrance hall large open plan kitchen dining/sitting room with central feature fireplace family room study utility room four double bedrooms master bedroom enjoying a dressing room and en-suite shower family bathroom with bath and shower cubicle