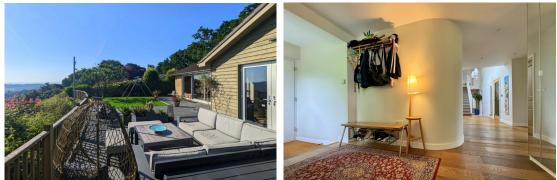

## EXTERNALLY

The gardens are beautifully landscaped and incredibly low maintenance. To the front is a spacious driveway providing space to park several vehicles and access to the double garage. The front garden is laid to artificial lawn enclosed by timber fencing and bushes in raised planters. The rear garden offers a large flagstone terrace enjoying the most fabulous far reaching view providing great space for entertaining and alfresco dining as well as space for a hot tub. The remainder of the garden is, again laid to artificial lawn providing the perfect lawn all year round.

## LOCATION

The property on the edge of glorious open countryside, yet also incredibly convenient, being less than 5 miles from the centre of Bath. The property is positioned within walking distance of the centre of Limpley Stoke village with its historical pub being restored by the community and close to Freshford offering a variety of amenities (including an excellent primary school, community run village shop, church and pub) as well as Freshford railway station with its regular trains to Bath and Bradford on Avon.