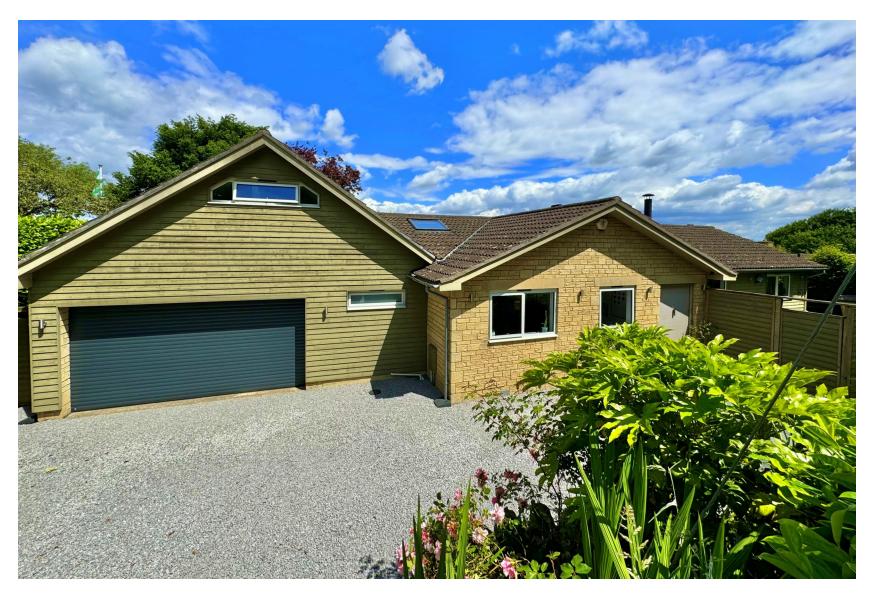

## whiteley helyar

4/5 bedrooms

2 bathrooms

Guide Price£1,400,00029 Midford Lane, Limpley Stoke, Bath, BA2 7GR

A stylish and deceptively spacious detached house enjoying fabulous far reaching views This stunning house has been thoughtfully remodelled creating bright and airy accommodation over two floors that is both versatile and functional and offers potential for further enlargement subject to the relevant consents.

## EXTERNALLY

The gardens are beautifully landscaped and incredibly low maintenance. To the front is a spacious driveway providing space to park several vehicles and access to the double garage. The front garden is laid to artificial lawn enclosed by timber fencing and bushes in raised planters. The rear garden offers a large flagstone terrace enjoying the most fabulous far reaching view providing great space for entertaining and alfresco dining as well as space for a hot tub. The remainder of the garden is, again laid to artificial lawn providing the perfect lawn all year round.