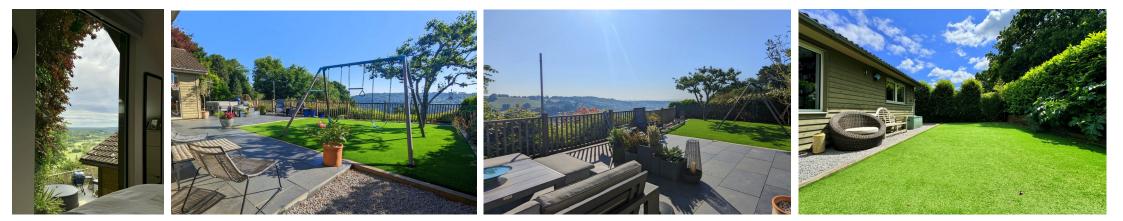

## EXTERNALLY

The gardens are beautifully landscaped and incredibly low maintenance. To the front is a spacious driveway providing space to park several vehicles and access to the double garage. The front garden is laid to artificial lawn enclosed by timber fencing and bushes in raised planters. The rear garden offers a large flagstone terrace enjoying the most fabulous far reaching view providing great space for entertaining and alfresco dining as well as space for a hot tub. The remainder of the garden is, again laid to artificial lawn providing the perfect lawn all year round.