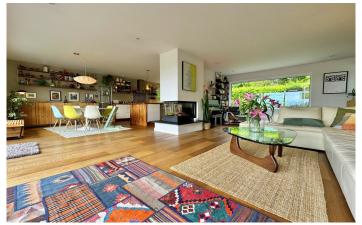

## ACCOMMODATION

entrance hall large open plan kitchen dining/sitting room with central feature fireplace family room study utility room four double bedrooms master bedroom enjoying a dressing room and en-suite shower family bathroom with bath and shower cubicle