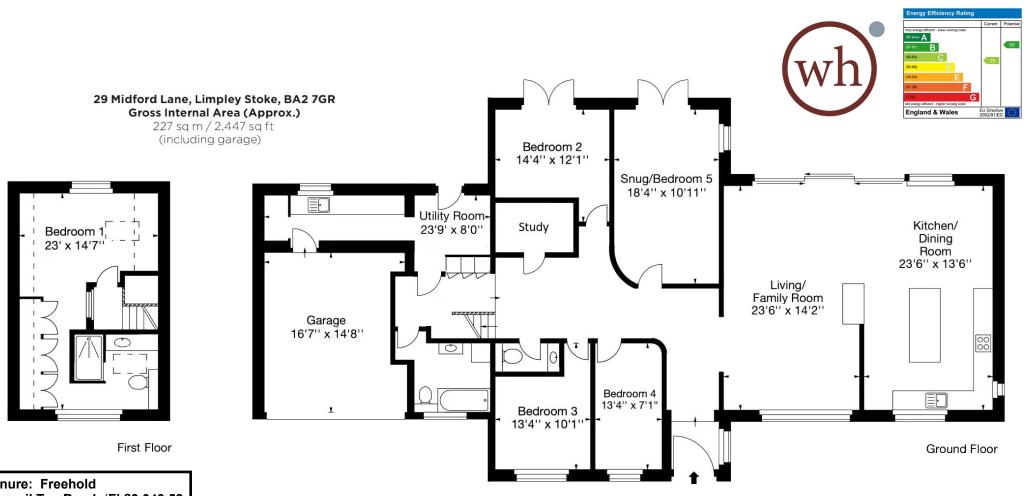

## ACCOMMODATION

entrance hall large open plan kitchen dining/sitting room with central feature fireplace family room study utility room four double bedrooms master bedroom enjoying a dressing room and en-suite shower family bathroom with bath and shower cubicle