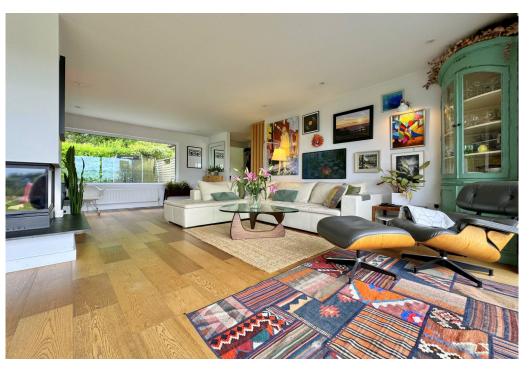

## ACCOMMODATION

entrance hall large open plan kitchen dining/sitting room with central feature fireplace family room study utility room four double bedrooms master bedroom enjoying a dressing room and en-suite shower family bathroom with bath and shower cubicle