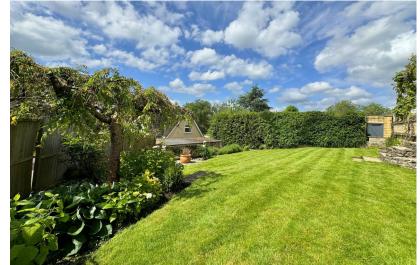

#### EXTERNALLY

The house stands in charming, mature, well tended gardens. In front, they are mostly grassed with access to the driveway and there is a paved path and gate leading round to the rear. This back garden is well proportioned and faces approximately South, comprising a wide paved sun terrace directly off the house (with a vine-clad pergola) and a lawn, together with flower and herbaceous borders, various shrubs and bushes. At the end of the garden is a single garage, with space in front to park a further vehicle.