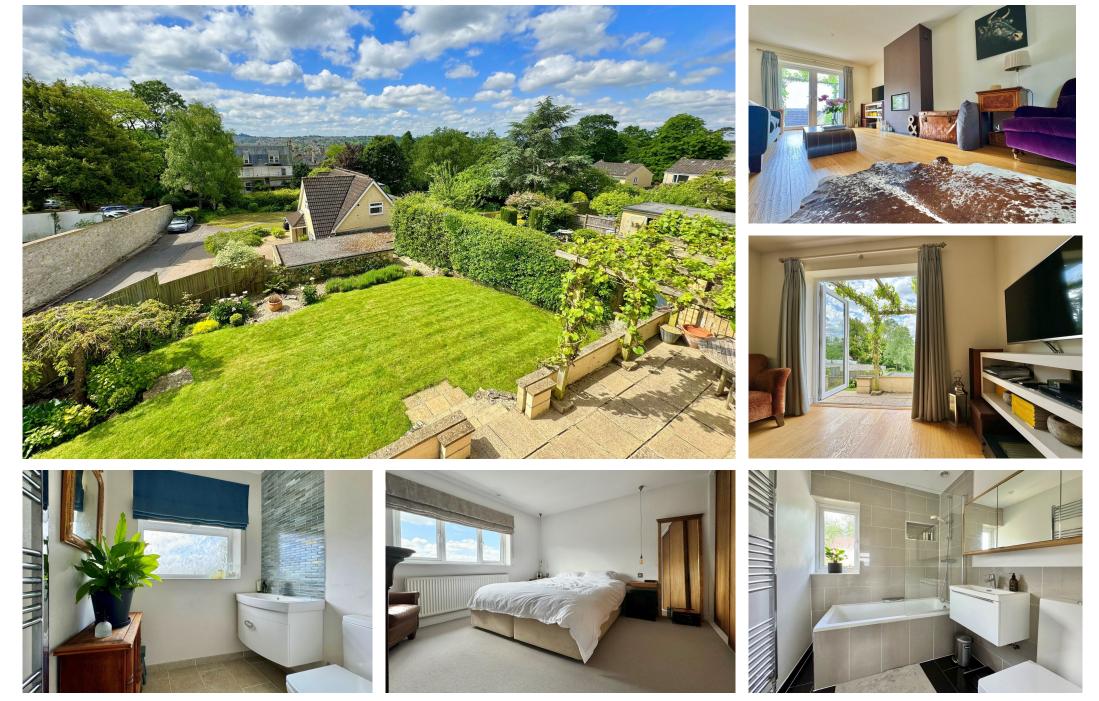

# Guide Price£850,00073 Cranwells Park, Bath, BA1 2YE

An excellent, well presented detached modern house enjoying a wonderful south facing aspect and far reaching views, most conveniently located in this highly sought after and peaceful location just a short walk from the very centre of Bath.

#### EXTERNALLY

The house stands in charming, mature, well tended gardens. In front, they are mostly grassed with access to the driveway and there is a paved path and gate leading round to the rear. This back garden is well proportioned and faces approximately South, comprising a wide paved sun terrace directly off the house (with a vine-clad pergola) and a lawn, together with flower and herbaceous borders, various shrubs and bushes. At the end of the garden is a single garage, with space in front to park a further vehicle.

#### LOCATION

73 Cranwells Park occupies a lovely position, being quiet yet very handily placed at the end of this select "no through" road. It is very close to Royal Victoria Park - with its superb Botanical Gardens, extensive children's playground, golf and tennis - is within a mile or so of the city centre and offers easy access to the M4 without having to cross the city. The house is also very close to Snapdragons Nursery, King Edwards Pre-Prep, both Royal High & Kingswood Junior and Senior Schools and it is also within walking distance of the Royal United Hospital.