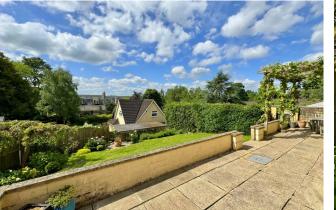

#### EXTERNALLY

The house stands in charming, mature, well tended gardens. In front, they are mostly grassed with access to the driveway and there is a paved path and gate leading round to the rear. This back garden is well proportioned and faces approximately South, comprising a wide paved sun terrace directly off the house (with a vine-clad pergola) and a lawn, together with flower and herbaceous borders, various shrubs and bushes. At the end of the garden is a single garage, with space in front to park a further vehicle.