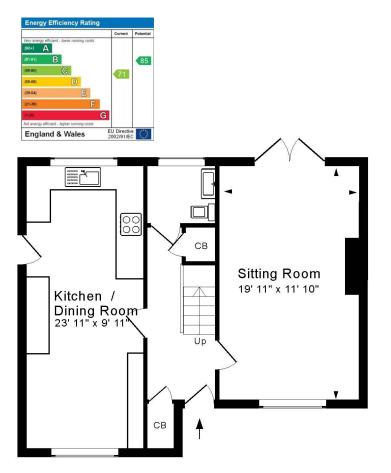

#### ACCOMMODATION

4 good bedrooms large sitting room with double doors to garden cloakroom bathroom kitchen/dining room gas fired heating and double glazing

### Ground Floor

Approx. Gross Internal Floor Area 1,270 Sq. Ft. / 118 Sq. M Includes Conservatories. Excludes Garages, Porches etc. unless stated For identification purposes only. Not to scale. Copyright Jemesis Ltd 2024