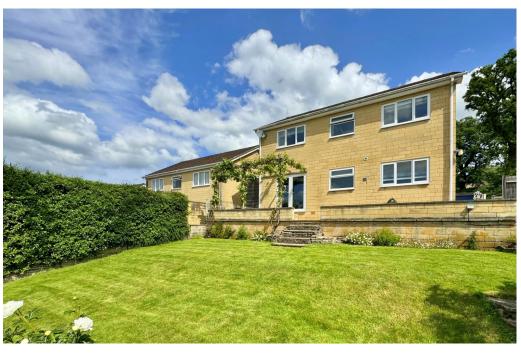

#### EXTERNALLY

The house stands in charming, mature, well tended gardens. In front, they are mostly grassed with access to the driveway and there is a paved path and gate leading round to the rear. This back garden is well proportioned and faces approximately South, comprising a wide paved sun terrace directly off the house (with a vine-clad pergola) and a lawn, together with flower and herbaceous borders, various shrubs and bushes. At the end of the garden is a single garage, with space in front to park a further vehicle.