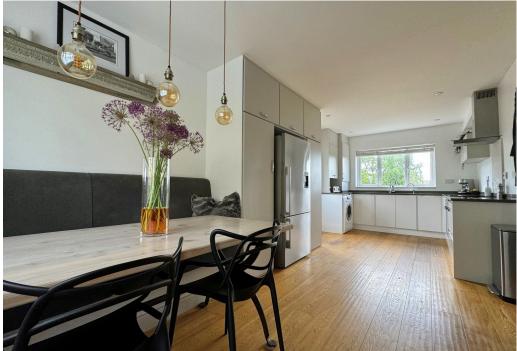

#### ACCOMMODATION

4 good bedrooms large sitting room with double doors to garden cloakroom bathroom kitchen/dining room gas fired heating and double glazing