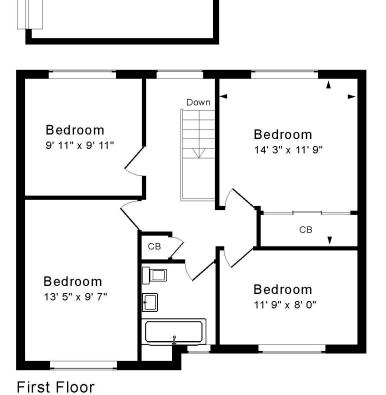

#### ACCOMMODATION

4 good bedrooms large sitting room with double doors to garden cloakroom bathroom kitchen/dining room gas fired heating and double glazing

### Ground Floor

Approx. Gross Internal Floor Area 1,270 Sq. Ft. / 118 Sq. M Includes Conservatories. Excludes Garages, Porches etc. unless stated For identification purposes only. Not to scale. Copyright Jemesis Ltd 2024