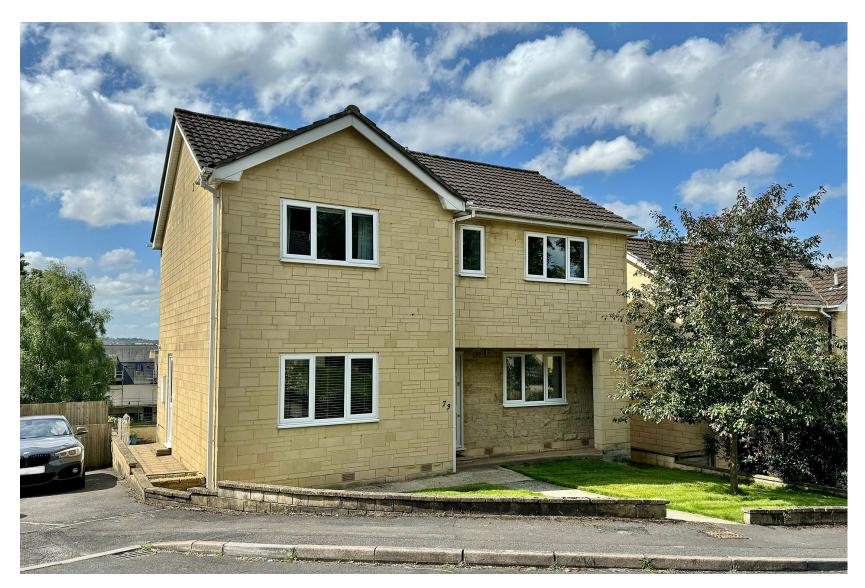

# Guide Price£850,00073 Cranwells Park, Bath, BA1 2YE

An excellent, well presented detached modern house enjoying a wonderful south facing aspect and far reaching views, most conveniently located in this highly sought after and peaceful location just a short walk from the very centre of Bath.

#### EXTERNALLY

The house stands in charming, mature, well tended gardens. In front, they are mostly grassed with access to the driveway and there is a paved path and gate leading round to the rear. This back garden is well proportioned and faces approximately South, comprising a wide paved sun terrace directly off the house (with a vine-clad pergola) and a lawn, together with flower and herbaceous borders, various shrubs and bushes. At the end of the garden is a single garage, with space in front to park a further vehicle.

#### LOCATION

73 Cranwells Park occupies a lovely position, being quiet yet very handily placed at the end of this select "no through" road. It is very close to Royal Victoria Park - with its superb Botanical Gardens, extensive children's playground, golf and tennis - is within a mile or so of the city centre and offers easy access to the M4 without having to cross the city. The house is also very close to Snapdragons Nursery, King Edwards Pre-Prep, both Royal High & Kingswood Junior and Senior Schools and it is also within walking distance of the Royal United Hospital.