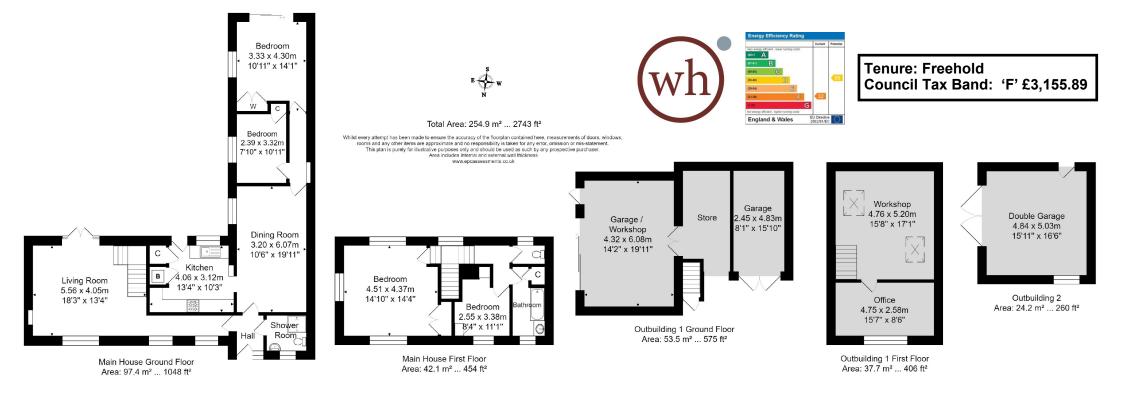

#### ACCOMMODATION

entrance hall sitting room with double doors to the garden kitchen with door to the garden dining room bedroom/ family room three further bedrooms wet room family bathroom double garage coach house workshop/garage

To the front of the property is large gated driveway leading to both a double garage and a large coach house garage/workshop to the side with vaulted studio above. Together these spaces offer over 1200 square feet of fabulous storage space as well as the potential for redevelopment, subject to the relevant consents.