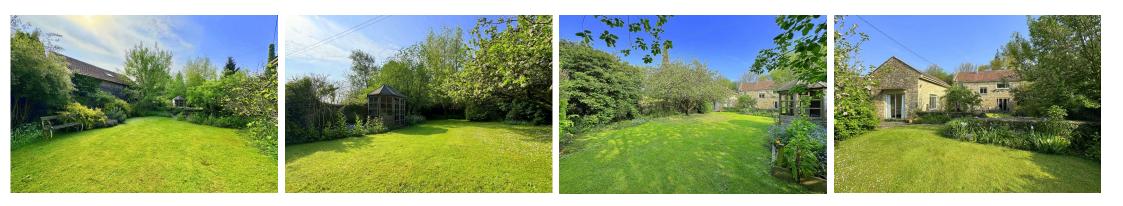

#### EXTERNALLY

The gardens are delightful and level, with the plot measuring around half an acre in total, currently arranged into two distinct areas, both mostly laid to lawn planted with bushes, trees, flowers and shrubs. The main garden also benefits from a spacious patio area providing a wonderful back drop for entertaining and alfresco dining.

To the front of the property is large gated driveway leading to both a double garage and a large coach house garage/workshop to the side with vaulted studio above. Together these spaces offer over 1200 square feet of fabulous storage space as well as the potential for redevelopment, subject to the relevant consents.