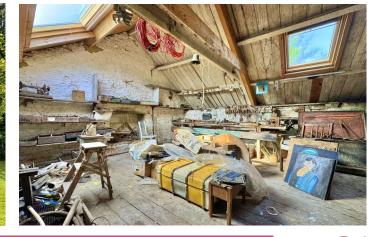

To the front of the property is large gated driveway leading to both a double garage and a large coach house garage/workshop to the side with vaulted studio above. Together these spaces offer over 1200 square feet of fabulous storage space as well as the potential for redevelopment, subject to the relevant consents.