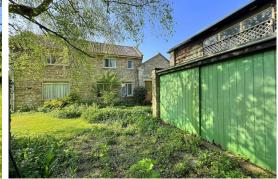

To the front of the property is large gated driveway leading to both a double garage and a large coach house garage/workshop to the side with vaulted studio above. Together these spaces offer over 1200 square feet of fabulous storage space as well as the potential for redevelopment, subject to the relevant consents.