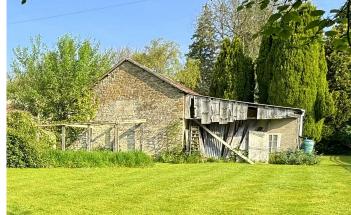

To the front of the property is large gated driveway leading to both a double garage and a large coach house garage/workshop to the side with vaulted studio above. Together these spaces offer over 1200 square feet of fabulous storage space as well as the potential for redevelopment, subject to the relevant consents.