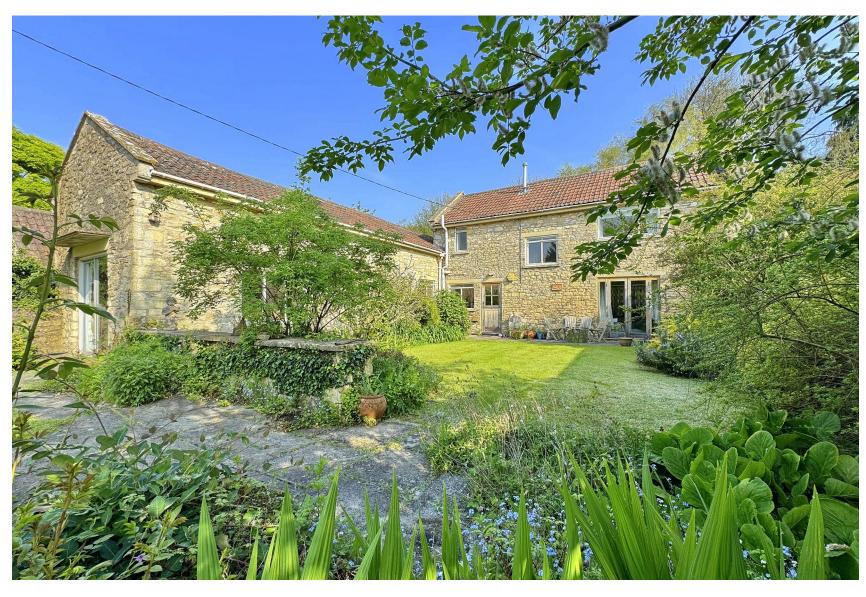

## Guide Price £1,000,000

The Maltings, Green Lane, Hinton Charterhouse, Bath, BA2 7TL

Having been in the same family for generations, this detached family home, positioned on a lovely half an acre plot, offers spacious and versatile accommodation as well as double garage and detached coach house offering great potential, subject to the relevant consents.

#### EXTERNALLY

The gardens are delightful and level, with the plot measuring around half an acre in total, currently arranged into two distinct areas, both mostly laid to lawn planted with bushes, trees, flowers and shrubs. The main garden also benefits from a spacious patio area providing a wonderful back drop for entertaining and alfresco dining.

To the front of the property is large gated driveway leading to both a double garage and a large coach house garage/workshop to the side with vaulted studio above. Together these spaces offer over 1200 square feet of fabulous storage space as well as the potential for redevelopment, subject to the relevant consents.