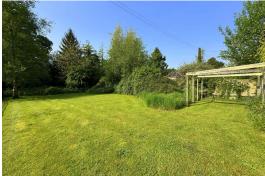

#### EXTERNALLY

The gardens are delightful and level, with the plot measuring around half an acre in total, currently arranged into two distinct areas, both mostly laid to lawn planted with bushes, trees, flowers and shrubs. The main garden also benefits from a spacious patio area providing a wonderful back drop for entertaining and alfresco dining.