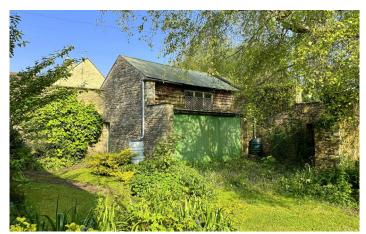

To the front of the property is large gated driveway leading to both a double garage and a large coach house garage/workshop to the side with vaulted studio above. Together these spaces offer over 1200 square feet of fabulous storage space as well as the potential for redevelopment, subject to the relevant consents.