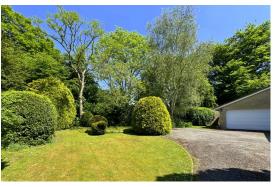

## **EXTERNALLY**

The house stands in attractive, mature gardens to front, side and rear. They are well maintained, enclosed and laid mainly to lawn with stone walling, numerous mature shrubs, bushes and ornamental trees. There is a paved sun terrace and a charming pond, tucked away in a delightful secluded corner. An extensive driveway in front of the house leads to a large double garage with electric door.