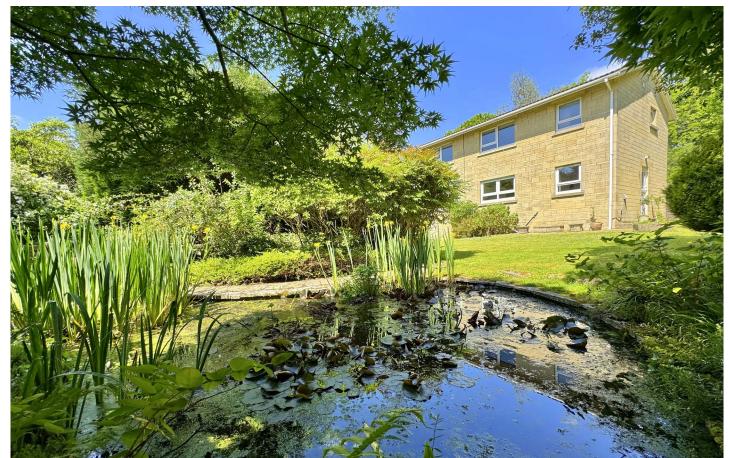

## **EXTERNALLY**

The house stands in attractive, mature gardens to front, side and rear. They are well maintained, enclosed and laid mainly to lawn with stone walling, numerous mature shrubs, bushes and ornamental trees. There is a paved sun terrace and a charming pond, tucked away in a delightful secluded corner. An extensive driveway in front of the house leads to a large double garage with electric door.