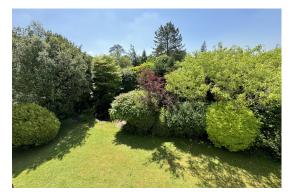

## **EXTERNALLY**

The house stands in attractive, mature gardens to front, side and rear. They are well maintained, enclosed and laid mainly to lawn with stone walling, numerous mature shrubs, bushes and ornamental trees. There is a paved sun terrace and a charming pond, tucked away in a delightful secluded corner. An extensive driveway in front of the house leads to a large double garage with electric door.