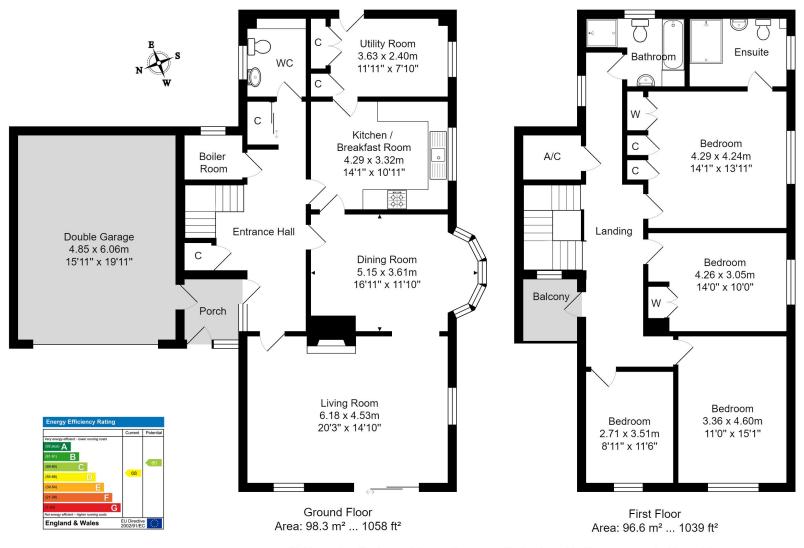

## **ACCOMMODATION**

4 double bedrooms dual-aspect living room kitchen/breakfast room cloakroom bathroom and separate en-suite shower room dining room

utility room and separate boiler room gas fired heating and double glazing

## **EXTERNALLY**

The house stands in attractive, mature gardens to front, side and rear. They are well maintained, enclosed and laid mainly to lawn with stone walling, numerous mature shrubs, bushes and ornamental trees. There is a paved sun terrace and a charming pond, tucked away in a delightful secluded corner. An extensive driveway in front of the house leads to a large double garage with electric door.