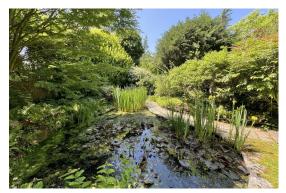

## **EXTERNALLY**

The house stands in attractive, mature gardens to front, side and rear. They are well maintained, enclosed and laid mainly to lawn with stone walling, numerous mature shrubs, bushes and ornamental trees. There is a paved sun terrace and a charming pond, tucked away in a delightful secluded corner. An extensive driveway in front of the house leads to a large double garage with electric door.