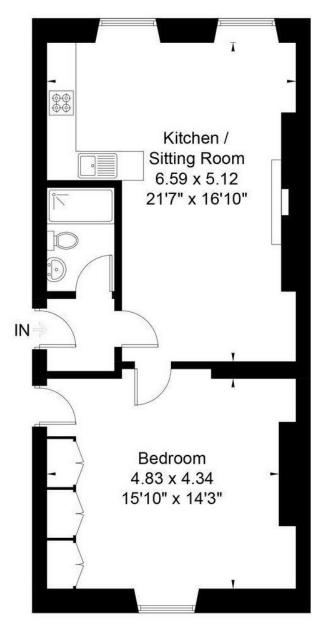

## ACCOMMODATION

large double bedroom open plan living/dining room/kitchen residents parking permits available (zone 7) shower room gas fired heating further double-length parking place available for £65,000

6 Princes Buildings, Bath, BA1 2ED

www.whiteleyhelyar.co.uk

sales@whiteleyhelyar.co.uk

Approximate Gross Internal Area = 58.2 so m / 626 so ft Whilst every attempt has been made to ensure the accuracy of the floorplan contained here, measurements of doors, windows, rooms and any other items are approximate and no responsibility is taken for any error, omission or mis-statement. This plan is purely for illustrative purposes only and should be used as such by any prospective purchaser. Area includes internal and external wall thickness