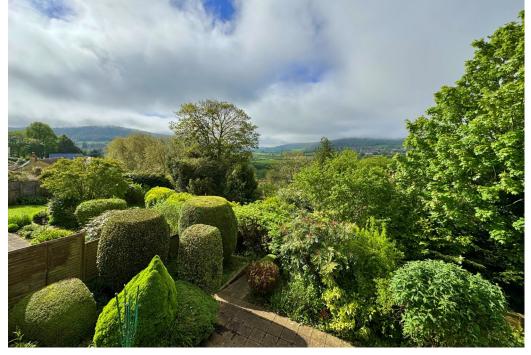

# Guide Price£850,0007 Court Gardens, Batheaston, Bath, BA1 7PH

A particularly spacious detached house standing in good size gardens in this highly sought after 'no through' road, enjoying lovely widespread and far reaching views to the Limpley Stoke Valley - from Bathford, across the meadows to Bathampton and towards Bath.

# EXTERNALLY

The house benefits from attractive gardens to both front and rear. They are secluded and private, being mostly laid to lawn with a number of mature shrubs, trees, hedging, bushes and flower borders. There is a wide sun terrace to take full account of the lovely open and sunny aspect, together with a further paved patio to the front of the house. There is a double garage and long driveway providing off street parking for a number of vehicles.

## LOCATION

7 Court Gardens occupies a lovely and convenient position, tucked away at the end of a popular cul-de-sac. It is within walking distance of the various shops and amenities in Batheaston (including an excellent doctors surgery, chemist, post office, restaurant/ takeaway, general store, pub, 2 churches, children's playground and well respected junior school), whilst the additional facilities in Bathford are also close by. Walks through open countryside or along the River Avon are close at hand, there is a frequent bus service from Batheaston into the city centre - some 3 miles away - whilst swift access to the M4 (both Bath and Chippenham junctions) is available without having to cross Bath.