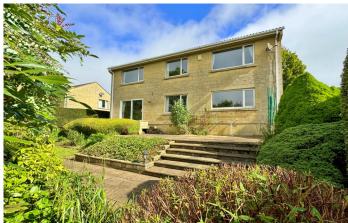

# Guide Price£850,0007 Court Gardens, Batheaston, Bath, BA1 7PH

A particularly spacious detached house standing in good size gardens in this highly sought after 'no through' road, enjoying lovely widespread and far reaching views to the Limpley Stoke Valley - from Bathford, across the meadows to Bathampton and towards Bath.

# EXTERNALLY

The house benefits from attractive gardens to both front and rear. They are secluded and private, being mostly laid to lawn with a number of mature shrubs, trees, hedging, bushes and flower borders. There is a wide sun terrace to take full account of the lovely open and sunny aspect, together with a further paved patio to the front of the house. There is a double garage and long driveway providing off street parking for a number of vehicles.