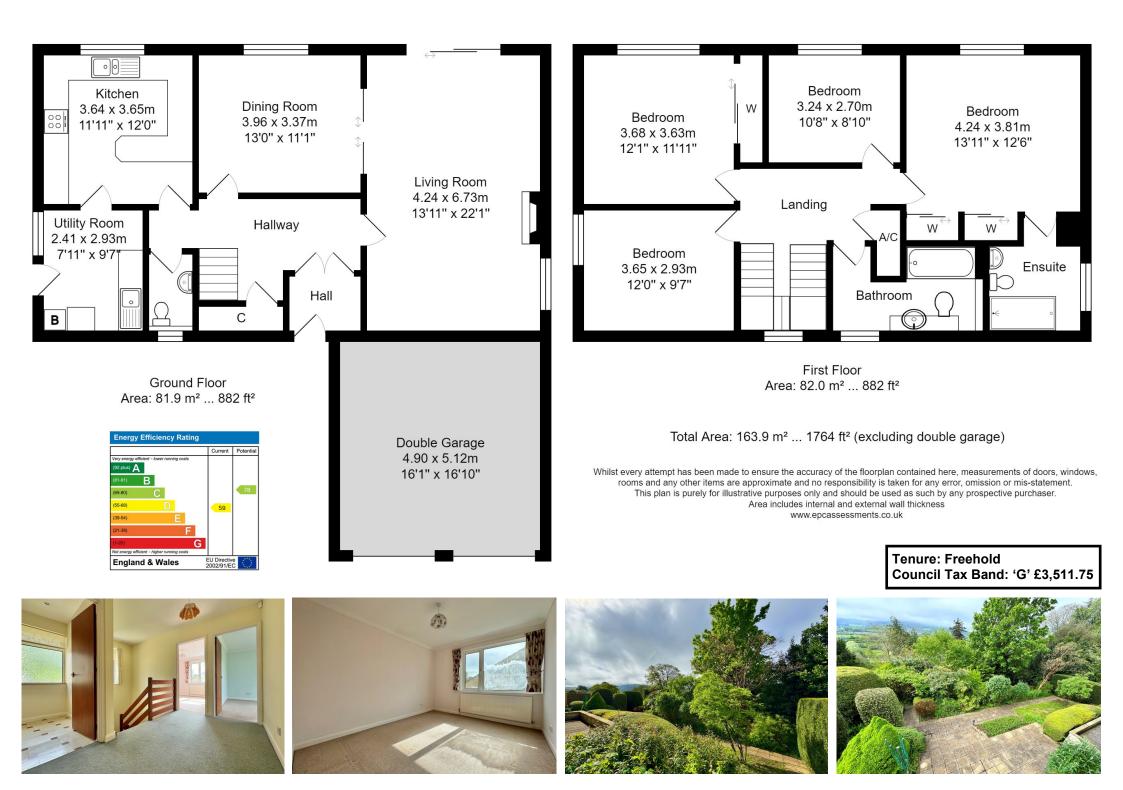

# whiteley helyar

4 double bedrooms

2 bathrooms ජ cloakroom

double garage ජ driveway parking

### ACCOMMODATION

4 double bedrooms large sitting room kitchen/breakfast room and utility room cloakroom bathroom and en-suite shower room dining room gas fired heating and double glazing double garage and extensive driveway parking