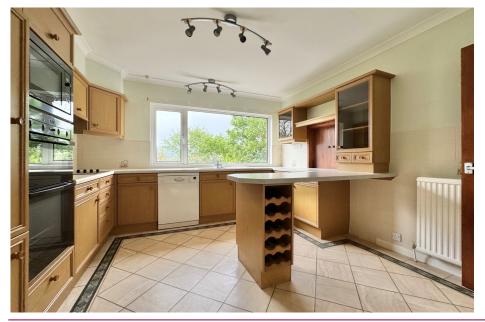

### ACCOMMODATION

4 double bedrooms large sitting room kitchen/breakfast room and utility room cloakroom bathroom and en-suite shower room dining room gas fired heating and double glazing double garage and extensive driveway parking