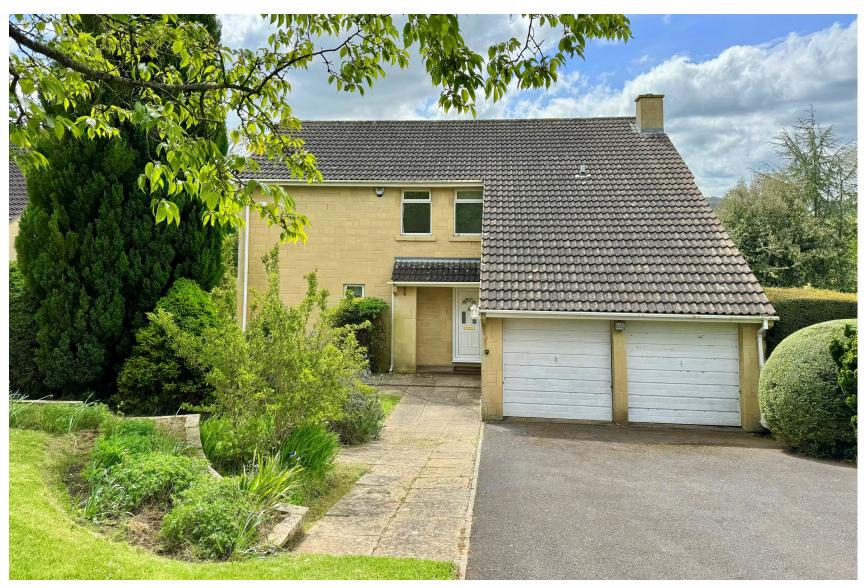

# Guide Price£850,0007 Court Gardens, Batheaston, Bath, BA1 7PH

A particularly spacious detached house standing in good size gardens in this highly sought after 'no through' road, enjoying lovely widespread and far reaching views to the Limpley Stoke Valley - from Bathford, across the meadows to Bathampton and towards Bath.

# EXTERNALLY

The house benefits from attractive gardens to both front and rear. They are secluded and private, being mostly laid to lawn with a number of mature shrubs, trees, hedging, bushes and flower borders. There is a wide sun terrace to take full account of the lovely open and sunny aspect, together with a further paved patio to the front of the house. There is a double garage and long driveway providing off street parking for a number of vehicles.