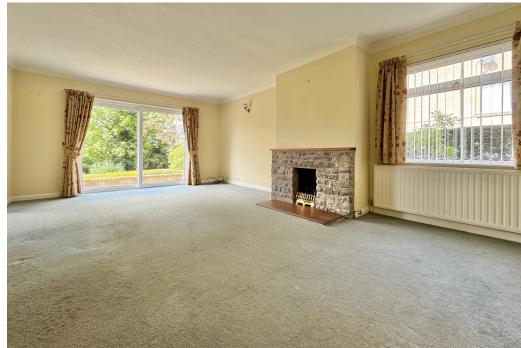

### ACCOMMODATION

4 double bedrooms large sitting room kitchen/breakfast room and utility room cloakroom bathroom and en-suite shower room dining room gas fired heating and double glazing double garage and extensive driveway parking

# EXTERNALLY

The house benefits from attractive gardens to both front and rear. They are secluded and private, being mostly laid to lawn with a number of mature shrubs, trees, hedging, bushes and flower borders. There is a wide sun terrace to take full account of the lovely open and sunny aspect, together with a further paved patio to the front of the house. There is a double garage and long driveway providing off street parking for a number of vehicles.