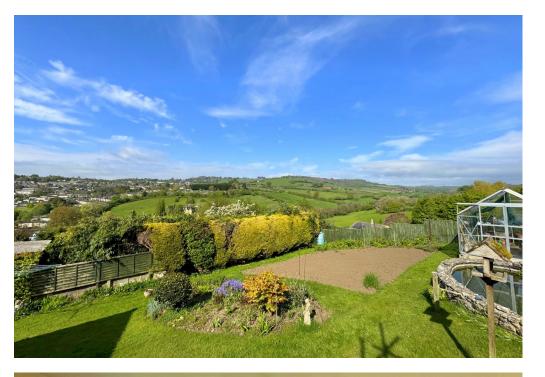

## whiteley helyar

Guide Price £600,000 11 Bennetts Road, Bath, BA1 7AW

A spacious and well maintained detached bungalow with a large attic room in this convenient and popular location, enjoying the most wonderful widespread views over the adjacent open countryside.

## **EXTERNALLY**

The property stands in good sized, delightful gardens, principally to the rear and backing on to the field behind. They are enclosed, laid to lawn with a variety of ornamental shrubs and bushes, a detached greenhouse and pond. There are a number of seating areas to take account of the fantastic aspect, together with a useful undercroft store/workshop. Single garage with hardstanding in front and rear opening to access the inspection pit and park an additional vehicle.

## LOCATION

The property is well positioned in this sought after no through road on the eastern side of the city. On the edge of Larkhall, the amenities of in the 'village' are within easy reach, whilst Alice Park is just down the road - with its wonderful facilities and café. Beautiful walks through nearby countryside and up Solsbury Hill are close at hand, the city centre is only 1½ or so miles away (with its vast array of shops and amenities) and swift, easy access to the M4 is available without having to cross Bath.