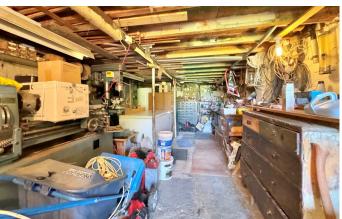

extensive undercroft/workshop

double glazing

## **EXTERNALLY**

The property stands in good sized, delightful gardens, principally to the rear and backing on to the field behind. They are enclosed, laid to lawn with a variety of ornamental shrubs and bushes, a detached greenhouse and pond. There are a number of seating areas to take account of the fantastic aspect, together with a useful undercroft store/workshop. Single garage with hardstanding in front and rear opening to access the inspection pit and park an additional vehicle.