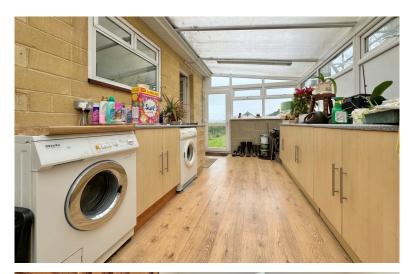

## **ACCOMMODATION**

2 double bedrooms

bathroom

24' kitchen/dining room

cloakroom

gas fired heating and solar panels

excellent attic bedroom (with proper staircase)
large sitting room

conservatory/utility