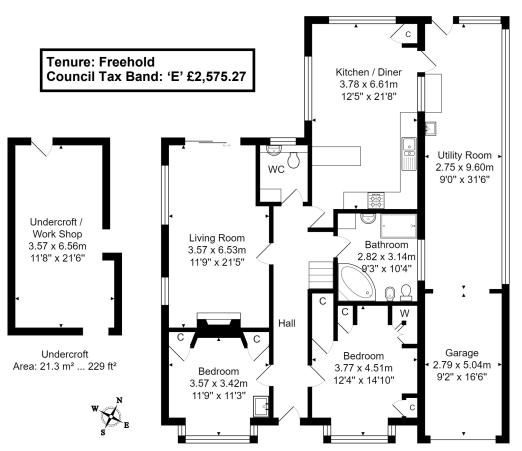

Ground Floor
Area: 149.9 m² ... 1613 ft²

Whilst every attempt has been made to ensure the accuracy of the floorplan contained here, measurements of doors, windows, rooms and any other items are approximate and no responsibility is taken for any error, omission or mis-statement.

This plan is purely for illustrative purposes only and should be used as such by any prospective purchaser.

Area includes internal and external wall thickness

First Floor Area: 21.4 m<sup>2</sup> ... 231 ft<sup>2</sup>