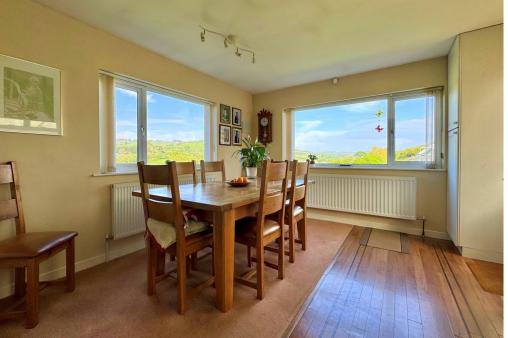

## **ACCOMMODATION**

2 double bedrooms

bathroom

24' kitchen/dining room

cloakroom

gas fired heating and solar panels

excellent attic bedroom (with proper staircase)
large sitting room

conservatory/utility