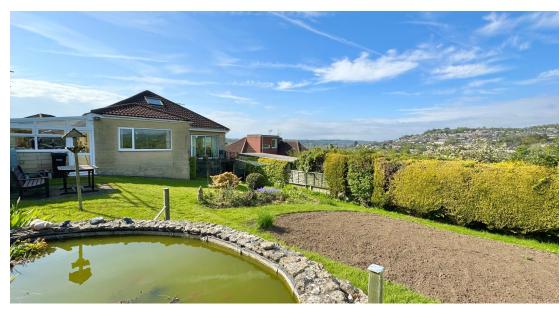

## whiteley helyar

Guide Price £600,000 11 Bennetts Road, Bath, BA1 7AW

A spacious and well maintained detached bungalow with a large attic room in this convenient and popular location, enjoying the most wonderful widespread views over the adjacent open countryside.

## **EXTERNALLY**

The property stands in good sized, delightful gardens, principally to the rear and backing on to the field behind. They are enclosed, laid to lawn with a variety of ornamental shrubs and bushes, a detached greenhouse and pond. There are a number of seating areas to take account of the fantastic aspect, together with a useful undercroft store/workshop. Single garage with hardstanding in front and rear opening to access the inspection pit and park an additional vehicle.

## LOCATION

The property is well positioned in this sought after no through road on the eastern side of the city. On the edge of Larkhall, the amenities of in the 'village' are within easy reach, whilst Alice Park is just down the road - with its wonderful facilities and café. Beautiful walks through nearby countryside and up Solsbury Hill are close at hand, the city centre is only 1½ or so miles away (with its vast array of shops and amenities) and swift, easy access to the M4 is available without having to cross Bath.