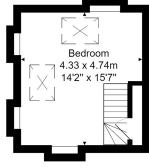

Ground Floor
Area: 149.9 m² ... 1613 ft²

Whilst every attempt has been made to ensure the accuracy of the floorplan contained here, measurements of doors, windows, rooms and any other items are approximate and no responsibility is taken for any error, omission or mis-statement.

This plan is purely for illustrative purposes only and should be used as such by any prospective purchaser.

Area includes internal and external wall thickness

First Floor Area: 21.4 m<sup>2</sup> ... 231 ft<sup>2</sup>