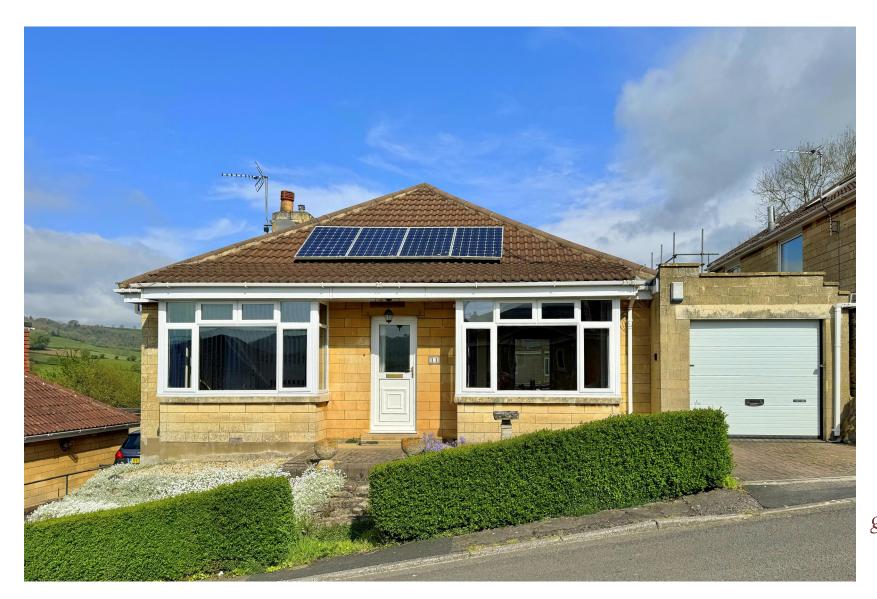

## whiteley helyar

Guide Price £600,000 11 Bennetts Road, Bath, BA1 7AW

A spacious and well maintained detached bungalow with a large attic room in this convenient and popular location, enjoying the most wonderful widespread views over the adjacent open countryside.

## **ACCOMMODATION**

2 double bedrooms

bathroom

24' kitchen/dining room

cloakroom

gas fired heating and solar panels

excellent attic bedroom (with proper staircase)
large sitting room

conservatory/utility

## **EXTERNALLY**

The property stands in good sized, delightful gardens, principally to the rear and backing on to the field behind. They are enclosed, laid to lawn with a variety of ornamental shrubs and bushes, a detached greenhouse and pond. There are a number of seating areas to take account of the fantastic aspect, together with a useful undercroft store/workshop. Single garage with hardstanding in front and rear opening to access the inspection pit and park an additional vehicle.