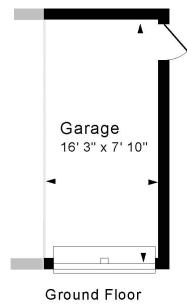

### **EXTERNALLY**

To the rear of the building, accessed from the communal hall, is a good-sized shared garden which is almost entirely laid to tarmac, with plans in place to add some wooden planters. From this space, steps lead up to a double garage with up and over door, half of which belongs to the flat, providing off-street parking for one car.

## Second Floor

Approx. Gross Internal Floor Area 920 Sq. Ft. / 85 Sq. M Includes Conservatories. Excludes Garages, Porches etc. unless stated For identification purposes only. Not to scale. Copyright Jemesis Ltd 2024