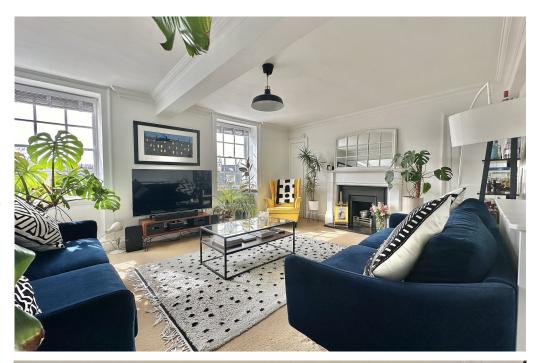

### **ACCOMMODATION**

Sitting/dining room with glorious southerly views Modern kitchen/breakfast room with integrated appliances Two double bedrooms with fitted storage Contemporary bathroom