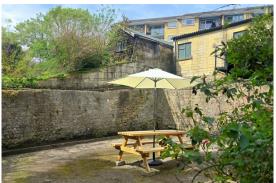

### **EXTERNALLY**

To the rear of the building, accessed from the communal hall, is a good-sized shared garden which is almost entirely laid to tarmac, with plans in place to add some wooden planters. From this space, steps lead up to a double garage with up and over door, half of which belongs to the flat, providing off-street parking for one car.