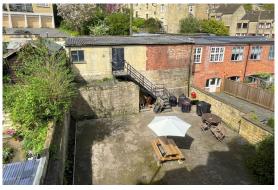

### **EXTERNALLY**

To the rear of the building, accessed from the communal hall, is a good-sized shared garden which is almost entirely laid to tarmac, with plans in place to add some wooden planters. From this space, steps lead up to a double garage with up and over door, half of which belongs to the flat, providing off-street parking for one car.