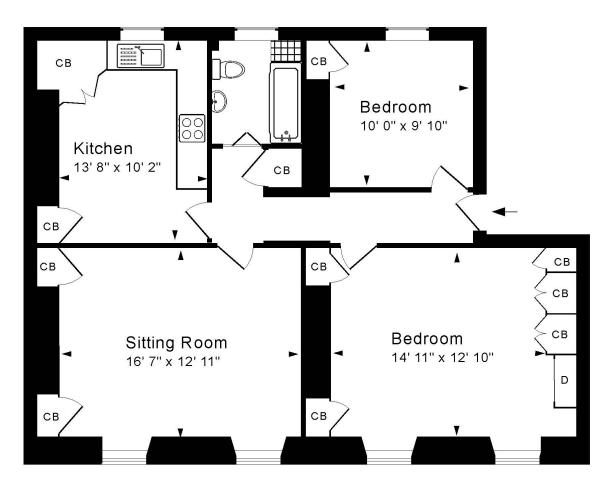

## Second Floor

Approx. Gross Internal Floor Area 920 Sq. Ft. / 85 Sq. M Includes Conservatories. Excludes Garages, Porches etc. unless stated For identification purposes only. Not to scale. Copyright Jemesis Ltd 2024

Drawing Number: 172-0695

Flat 4, 15-16 Walcot Parade, Bath, BA1 5NF.