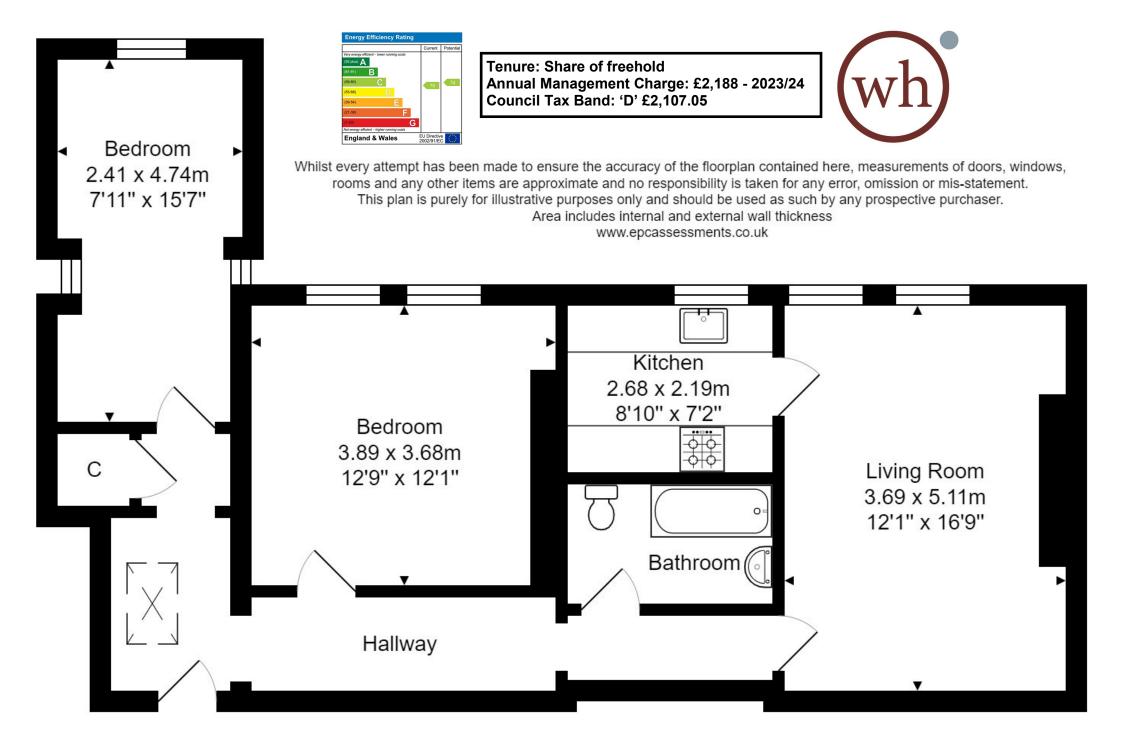

## **ACCOMMODATION**

2 double bedrooms kitchen

bathroom gas fired heating

good size sitting/dining room residents parking permits available (zone 7)

Total Area: 772 ft2 (71.7m2)