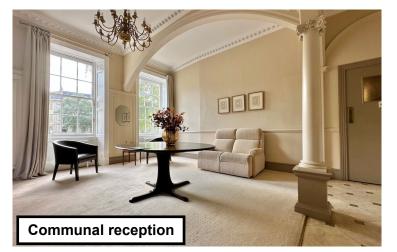

### ACCOMMODATION

2 bedrooms large living room with feature fireplace private parking space behind an electric gate further extensive storage in the apartment shower room study area communal reception room lift access stylish remodelled kitchen useful storage cupboard on the landing communal bicycle store