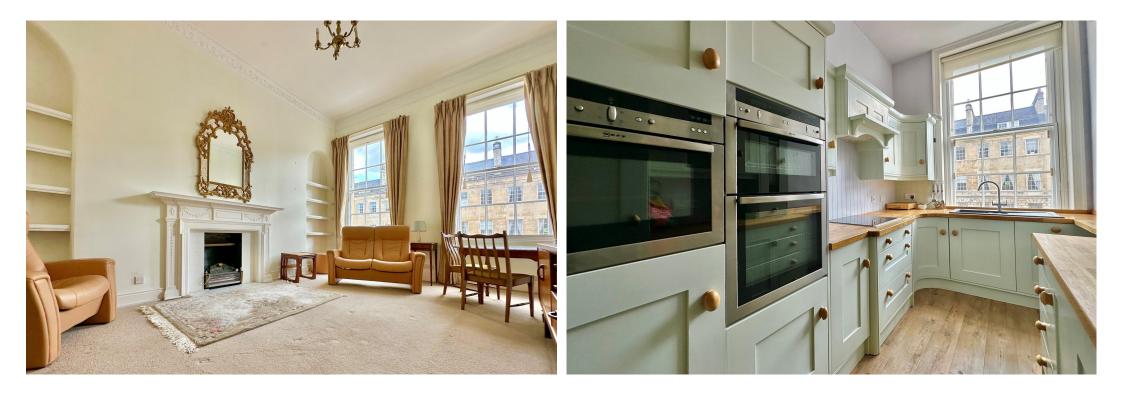

### ACCOMMODATION

2 bedrooms large living room with feature fireplace private parking space behind an electric gate further extensive storage in the apartment shower room study area communal reception room lift access stylish remodelled kitchen useful storage cupboard on the landing communal bicycle store