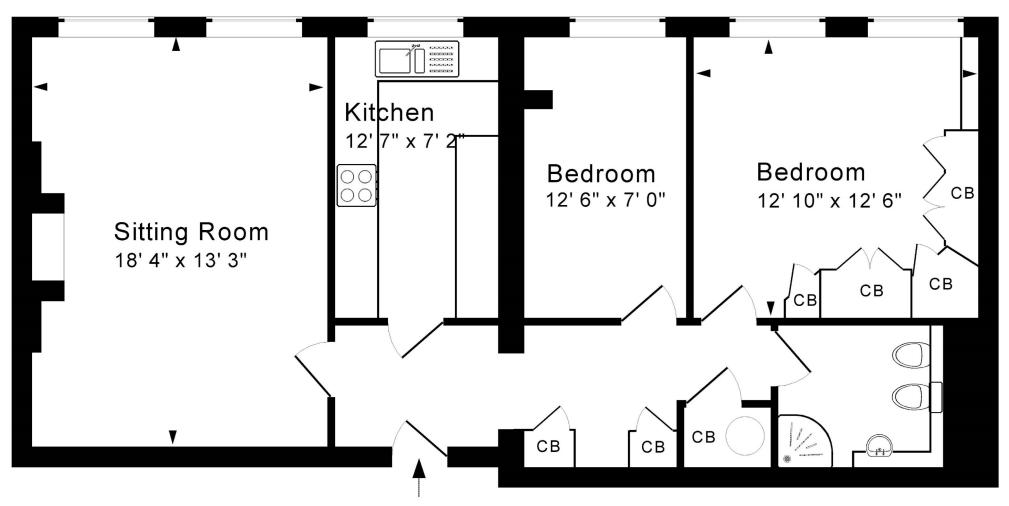

### ACCOMMODATION

2 bedrooms large living room with feature fireplace private parking space behind an electric gate further extensive storage in the apartment shower room study area communal reception room lift access stylish remodelled kitchen useful storage cupboard on the landing communal bicycle store

6 Princes Buildings, Bath, BA1 2ED

www.whiteleyhelyar.co.uk

sales@whiteleyhelyar.co.uk

Approx. Gross Internal Floor Area 795 Sq. Ft. / 74 Sq. M Includes Conservatories. Excludes Garages, Porches etc. unless stated For identification purposes only. Not to scale. Copyright Jemesis Ltd 2023