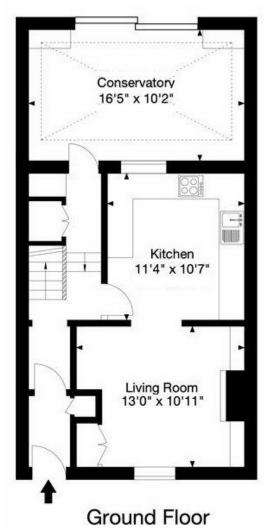

For identification purposes only. Not to scale. Gross Internal Area (Approx.) 144 sq m / 1,550 Sq ft

First Floor

Third Floor

Second Floor

Tenure: Freehold

Council Tax Band '24/'25: 'E' - £2,575.27