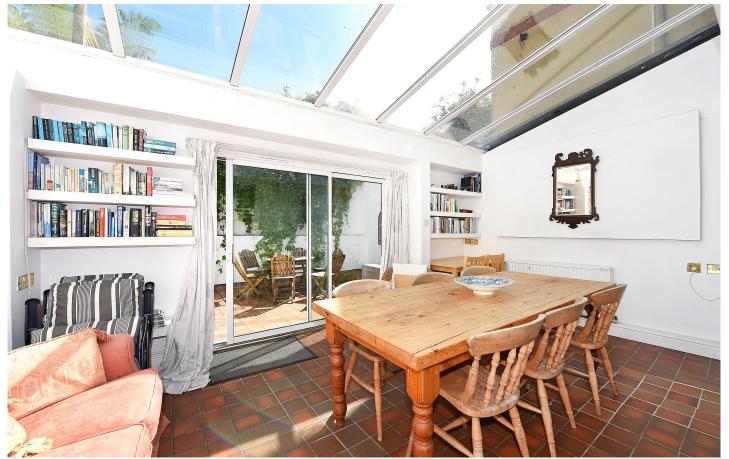

## **ACCOMMODATION**

sitting room kitchen office three double bedrooms two bath/shower rooms & en-suite shower room conservatory opening to the garden

## **EXTERNALLY**

A walled patio sits to the rear of the house, providing a private, tranquil space with painted white walls and mature shrubs, along with planted borders.