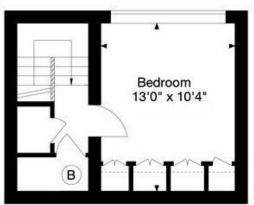

For identification purposes only. Not to scale. Gross Internal Area (Approx.) 144 sq m / 1,550 Sq ft

First Floor

Third Floor

Second Floor

Tenure: Freehold

Council Tax Band '24/'25: 'E' - £2,575.27