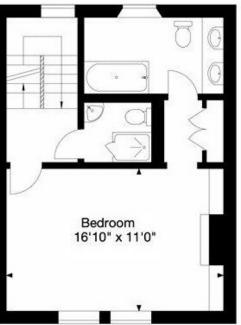

For identification purposes only. Not to scale. Gross Internal Area (Approx.) 144 sq m / 1,550 Sq ft

First Floor

Third Floor

Second Floor

Tenure: Freehold

Council Tax Band '24/'25: 'E' - £2,575.27