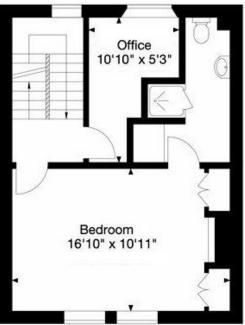

For identification purposes only. Not to scale. Gross Internal Area (Approx.) 144 sq m / 1,550 Sq ft

First Floor

Third Floor

Second Floor

Tenure: Freehold

Council Tax Band '24/'25: 'E' - £2,575.27