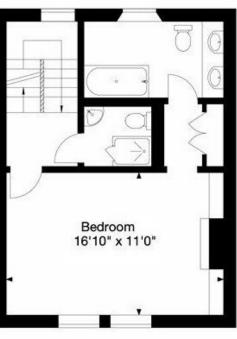

For identification purposes only. Not to scale. Gross Internal Area (Approx.) 144 sq m / 1,550 Sq ft

First Floor

Third Floor

Second Floor

Tenure: Freehold

Council Tax Band '24/'25: 'E' - £2,575.27