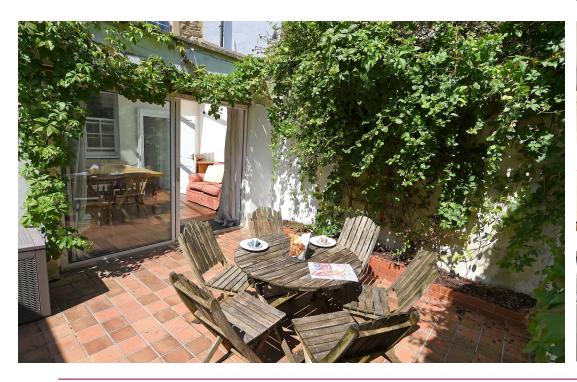

## **EXTERNALLY**

A walled patio sits to the rear of the house, providing a private, tranquil space with painted white walls and mature shrubs, along with planted borders.