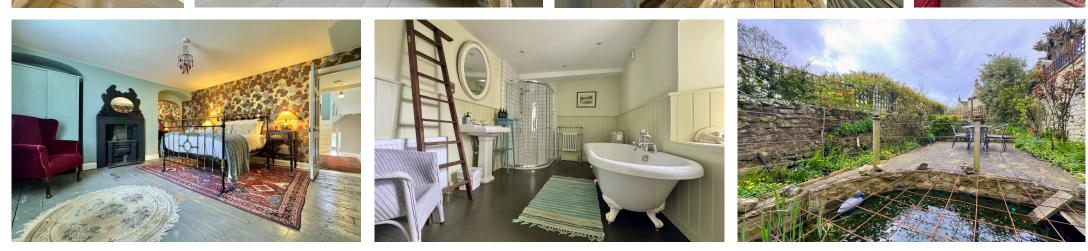

### ACCOMMODATION

sitting room with feature fireplace dining room with double doors to the garden stylish kitchen utility room useful vaults providing great storage space 3 bedrooms Jack and Jill bathroom bathroom with shower and claw foot bath gas fired heating

### EXTERNALLY

There is a delightful West facing walled garden complete with water feature and arranged into lovely paved and decked terraces - perfect for alfresco dining.