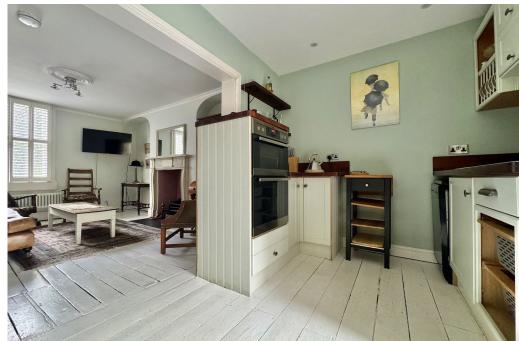

### ACCOMMODATION

sitting room with feature fireplace dining room with double doors to the garden stylish kitchen utility room useful vaults providing great storage space 3 bedrooms Jack and Jill bathroom bathroom with shower and claw foot bath gas fired heating