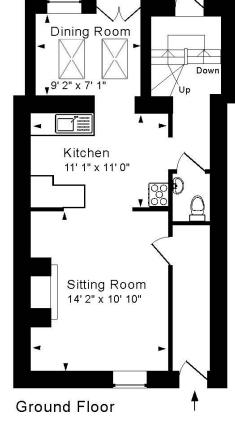

### ACCOMMODATION

sitting room with feature fireplace dining room with double doors to the garden stylish kitchen utility room useful vaults providing great storage space 3 bedrooms Jack and Jill bathroom bathroom with shower and claw foot bath gas fired heating

# Garden Level

Approx. Gross Internal Floor Area 1,380 Sq. Ft. / 128 Sq. M Includes Utility For identification purposes only. Not to scale. Drawing Number:172-0686 7 Park Lane, Bath, BA1 2XG.

First Floor