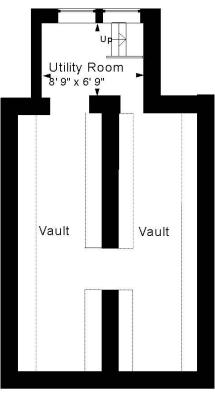

# Garden Level

Approx. Gross Internal Floor Area 1,380 Sq. Ft. / 128 Sq. M Includes Utility For identification purposes only. Not to scale. Drawing Number:172-0686 7 Park Lane, Bath, BA1 2XG.

First Floor