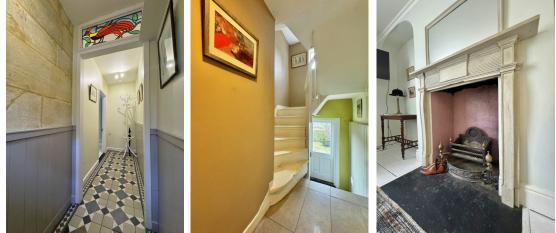

### ACCOMMODATION

sitting room with feature fireplace dining room with double doors to the garden stylish kitchen utility room useful vaults providing great storage space 3 bedrooms Jack and Jill bathroom bathroom with shower and claw foot bath gas fired heating