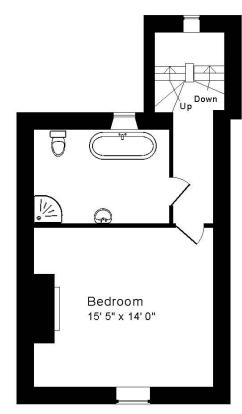

### ACCOMMODATION

sitting room with feature fireplace dining room with double doors to the garden stylish kitchen utility room useful vaults providing great storage space 3 bedrooms Jack and Jill bathroom bathroom with shower and claw foot bath gas fired heating

# Garden Level

Approx. Gross Internal Floor Area 1,380 Sq. Ft. / 128 Sq. M Includes Utility For identification purposes only. Not to scale. Drawing Number:172-0686 7 Park Lane, Bath, BA1 2XG.

First Floor