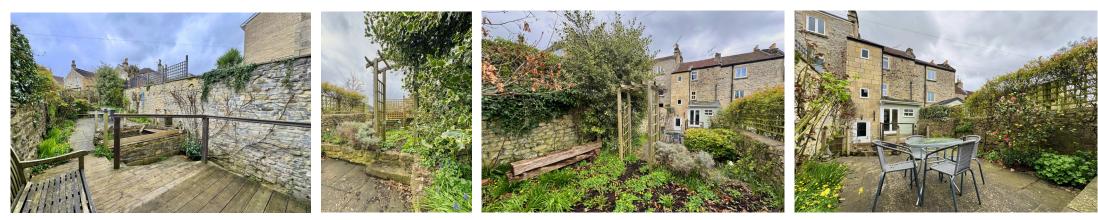

### EXTERNALLY

There is a delightful West facing walled garden complete with water feature and arranged into lovely paved and decked terraces - perfect for alfresco dining.