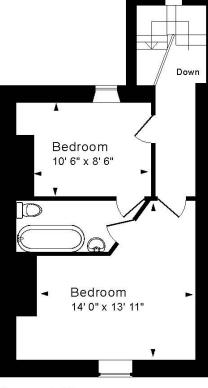

### ACCOMMODATION

sitting room with feature fireplace dining room with double doors to the garden stylish kitchen utility room useful vaults providing great storage space 3 bedrooms Jack and Jill bathroom bathroom with shower and claw foot bath gas fired heating

Second Floor

Tenure: Freehold Council tax band: Believed to be 'C' £1,872.94