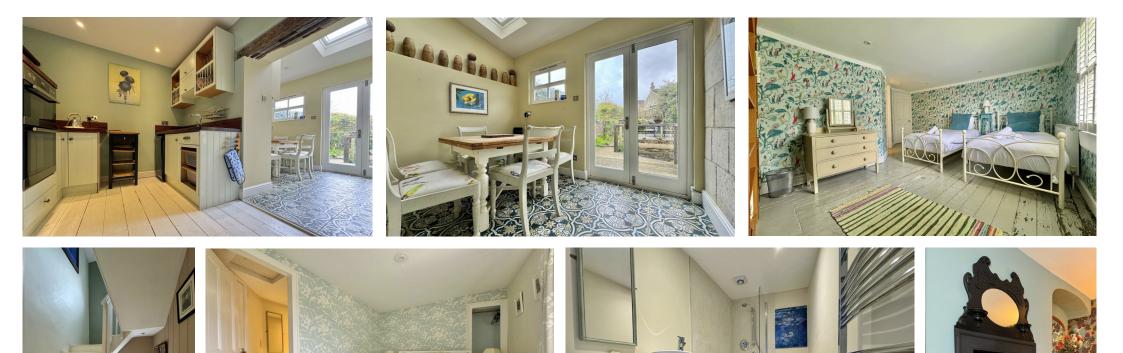

### ACCOMMODATION

sitting room with feature fireplace dining room with double doors to the garden stylish kitchen utility room useful vaults providing great storage space 3 bedrooms Jack and Jill bathroom bathroom with shower and claw foot bath gas fired heating

### EXTERNALLY

There is a delightful West facing walled garden complete with water feature and arranged into lovely paved and decked terraces - perfect for alfresco dining.