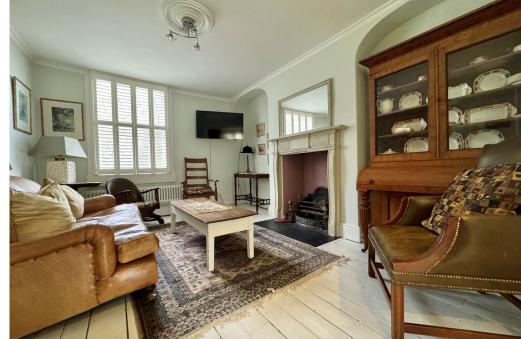

### ACCOMMODATION

sitting room with feature fireplace dining room with double doors to the garden stylish kitchen utility room useful vaults providing great storage space 3 bedrooms Jack and Jill bathroom bathroom with shower and claw foot bath gas fired heating

### EXTERNALLY

There is a delightful West facing walled garden complete with water feature and arranged into lovely paved and decked terraces - perfect for alfresco dining.