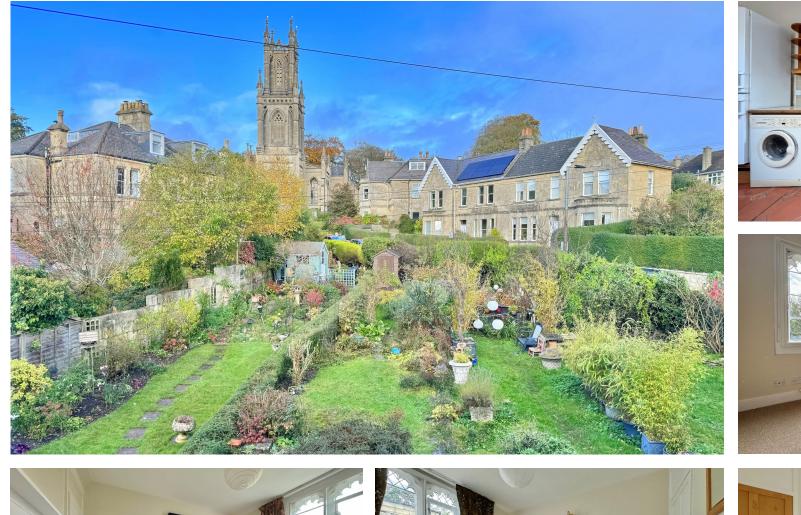

# Guide Price£500,0004 St Stephen's Place, Lansdown, Bath, BA1 5PJ

A delightful terraced former Almshouse dating back to around 1843, in this highly sought after, quiet and convenient location on the city's prime Northern slopes. Listed Grade II and having elevations of Bath stone under a scalloped tiled roof, the charming accommodation retains numerous original and desirable features.

### EXTERNALLY

Pretty, open front garden laid mainly to lawn with various flower and herbaceous borders, ornamental bushes and shrubs. There is a stone terrace at the end of the garden, with a timber shed. Small enclosed rear courtyard.

# LOCATION

The house occupies a delightful, tucked away yet most convenient location. It enjoys a pleasing open outlook and is within walking distance of (and well served by buses to) the centre of Bath, just over a mile away. St Stephen's, Kingswood and Royal High Schools are all close by, whilst access to the M4 is available without having to cross the city.