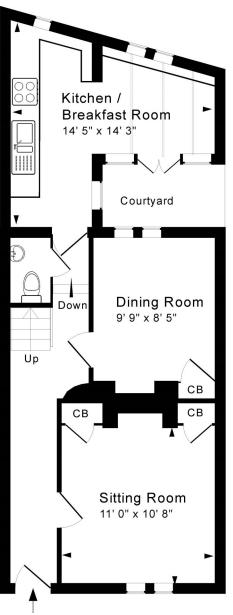

Ground Floor

First Floor

Approx. Gross Internal Floor Area 835 Sq. Ft. / 78 Sq. M Includes Conservatories. Excludes Garages, Porches etc. unless stated For identification purposes only. Not to scale. Copyright Jemesis Ltd 2023 Drawing Number:172-0672 4 St Stephen's Place, Bath, BA1 5PJ.