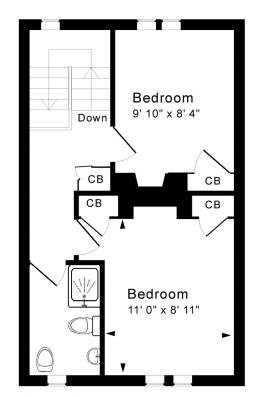

### ACCOMMODATION

2 double bedrooms dining room/bedroom 3 gas fired heating upstairs bathroom kitchen leading into a glazed breakfast room parking permits available (zone 11) sitting room cloakroom

Ground Floor

First Floor

Approx. Gross Internal Floor Area 835 Sq. Ft. / 78 Sq. M Includes Conservatories. Excludes Garages, Porches etc. unless stated For identification purposes only. Not to scale. Copyright Jemesis Ltd 2023 Drawing Number:172-0672 4 St Stephen's Place, Bath, BA1 5PJ.