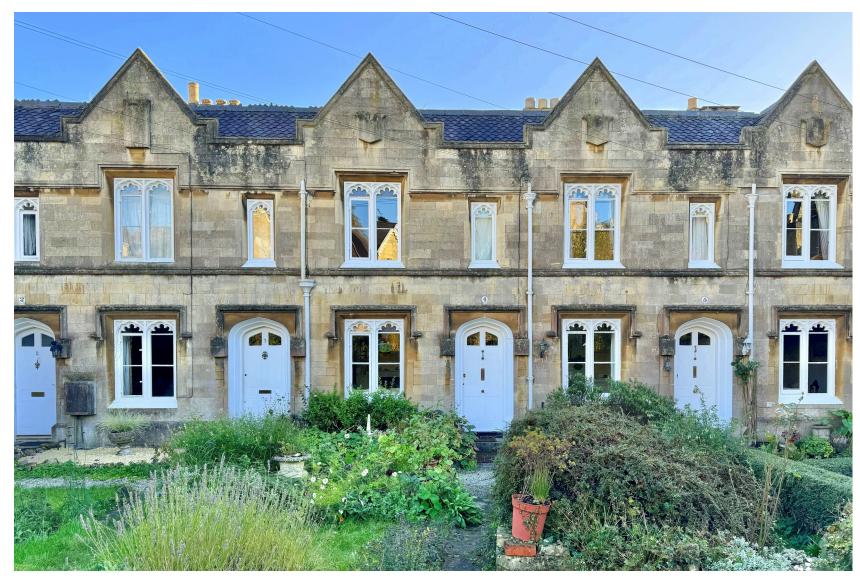

# Guide Price£500,0004 St Stephen's Place, Lansdown, Bath, BA1 5PJ

A delightful terraced former Almshouse dating back to around 1843, in this highly sought after, quiet and convenient location on the city's prime Northern slopes. Listed Grade II and having elevations of Bath stone under a scalloped tiled roof, the charming accommodation retains numerous original and desirable features.

### EXTERNALLY

Pretty, open front garden laid mainly to lawn with various flower and herbaceous borders, ornamental bushes and shrubs. There is a stone terrace at the end of the garden, with a timber shed. Small enclosed rear courtyard.

# LOCATION

The house occupies a delightful, tucked away yet most convenient location. It enjoys a pleasing open outlook and is within walking distance of (and well served by buses to) the centre of Bath, just over a mile away. St Stephen's, Kingswood and Royal High Schools are all close by, whilst access to the M4 is available without having to cross the city.