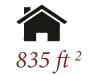

Ground Floor

First Floor

Approx. Gross Internal Floor Area 835 Sq. Ft. / 78 Sq. M Includes Conservatories. Excludes Garages, Porches etc. unless stated For identification purposes only. Not to scale. Copyright Jemesis Ltd 2023 Drawing Number:172-0672 4 St Stephen's Place, Bath, BA1 5PJ.