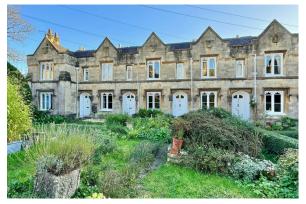

# Guide Price£500,0004 St Stephen's Place, Lansdown, Bath, BA1 5PJ

A delightful terraced former Almshouse dating back to around 1843, in this highly sought after, quiet and convenient location on the city's prime Northern slopes. Listed Grade II and having elevations of Bath stone under a scalloped tiled roof, the charming accommodation retains numerous original and desirable features.

### EXTERNALLY

Pretty, open front garden laid mainly to lawn with various flower and herbaceous borders, ornamental bushes and shrubs. There is a stone terrace at the end of the garden, with a timber shed. Small enclosed rear courtyard.

# LOCATION

The house occupies a delightful, tucked away yet most convenient location. It enjoys a pleasing open outlook and is within walking distance of (and well served by buses to) the centre of Bath, just over a mile away. St Stephen's, Kingswood and Royal High Schools are all close by, whilst access to the M4 is available without having to cross the city.