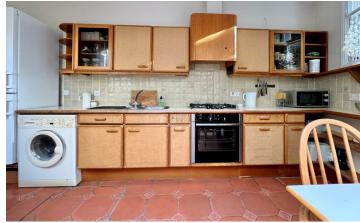

### ACCOMMODATION

2 double bedrooms dining room/bedroom 3 gas fired heating upstairs bathroom kitchen leading into a glazed breakfast room parking permits available (zone 11) sitting room cloakroom