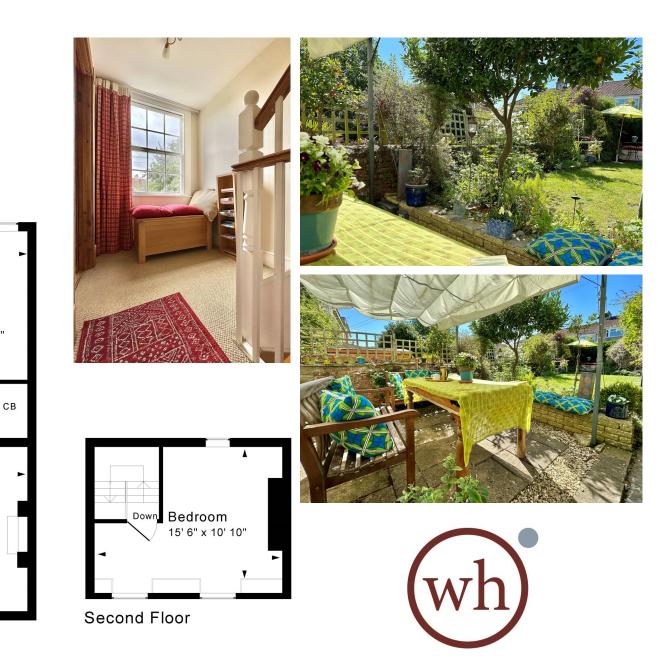

#### EXTERNALLY

The property offers a wonderful garden to the front of the property mainly laid to lawn planted with an array of flowers and shrubs to borders. there is an area of patio and pathway leading to the front door. To the rear of the property is a lovely private low maintenance walled courtyard garden ideal for alfresco dining.

### Ground Floor

Approx. Gross Internal Floor Area 1,180 Sq. Ft. / 110 Sq. M Includes Conservatories. Excludes Garages, Porches etc. unless stated For identification purposes only. Not to scale. Copyright Jemesis Ltd 2023 Drawing Number:172-0611 6 Daffords Buildings, Larkhall, Bath, BA1 6SG.