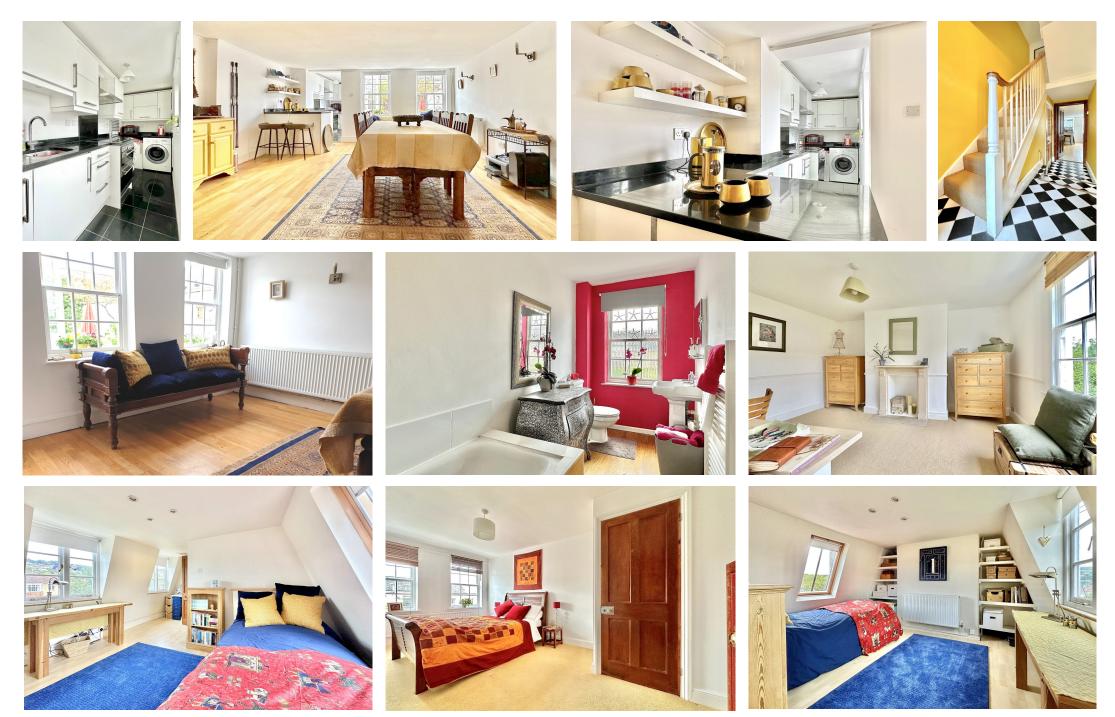

#### ACCOMMODATION

13'5 ft sitting room dining room with corner fireplace stylish kitchen breakfast room three double bedrooms family bathroom