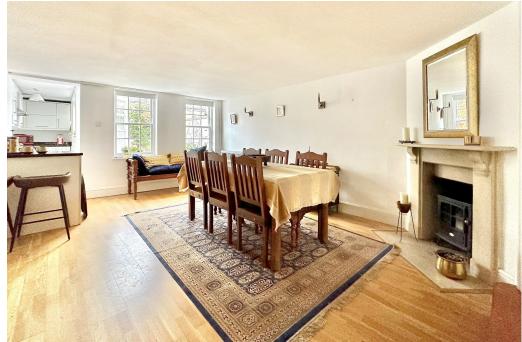

#### ACCOMMODATION

13'5 ft sitting room dining room with corner fireplace stylish kitchen breakfast room three double bedrooms family bathroom