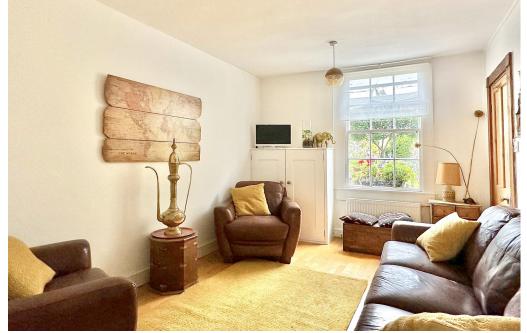

#### ACCOMMODATION

13'5 ft sitting room dining room with corner fireplace stylish kitchen breakfast room three double bedrooms family bathroom