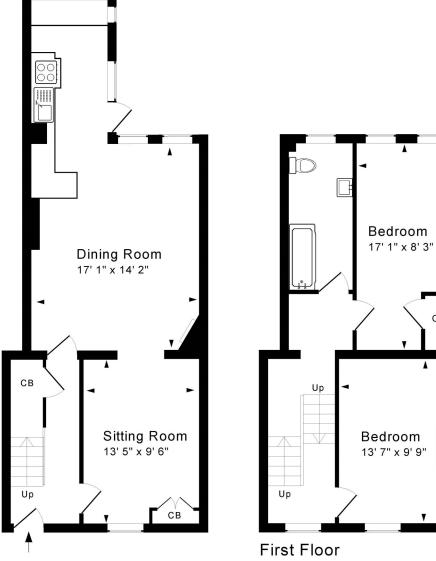

### Ground Floor

Approx. Gross Internal Floor Area 1,180 Sq. Ft. / 110 Sq. M Includes Conservatories. Excludes Garages, Porches etc. unless stated For identification purposes only. Not to scale. Copyright Jemesis Ltd 2023 Drawing Number:172-0611 6 Daffords Buildings, Larkhall, Bath, BA1 6SG.