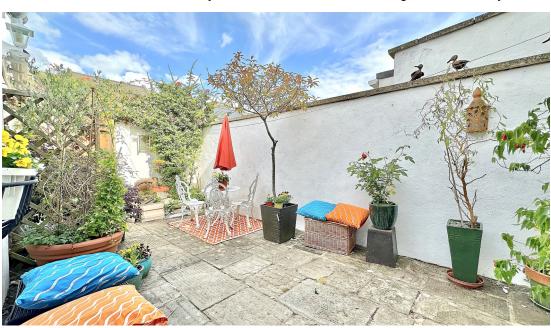

#### EXTERNALLY

The property offers a wonderful garden to the front of the property mainly laid to lawn planted with an array of flowers and shrubs to borders. there is an area of patio and pathway leading to the front door. To the rear of the property is a lovely private low maintenance walled courtyard garden ideal for alfresco dining.