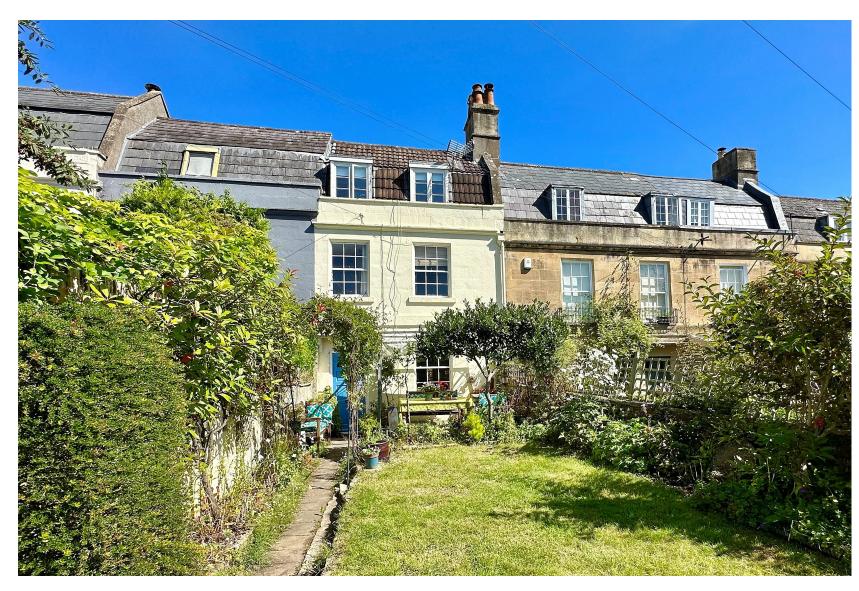

# Guide Price£680,0006 Daffords Buildings, Bath, BA1 6SG

A handsome Georgian Grade II Listed house offering 1,180 square feet of versatile light accommodation peacefully tucked away in the heart of Larkhall just a short walk away from local shops, primary and secondary schools. This charming property offers a number of delightful features such as fireplaces, sash windows, stripped wood doors and high ceilings

#### EXTERNALLY

The property offers a wonderful garden to the front of the property mainly laid to lawn planted with an array of flowers and shrubs to borders. there is an area of patio and pathway leading to the front door. To the rear of the property is a lovely private low maintenance walled courtyard garden ideal for alfresco dining.

#### LOCATION

Daffords Buildings is in a quiet street just beyond Larkhall Square within easy reach of Larkhall Village. Larkhall is a popular village known for its vibrant community, array of independent shops and excellent local schools. The property is within level walking distance of the City Centre as well as walks through open countryside and enjoys good bus links to the centre of Bath and easy access to the M4 without having to cross the city.