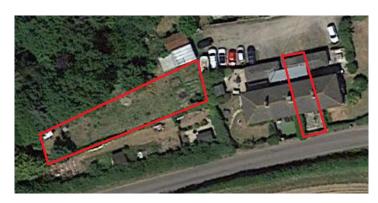

#### **Outside**

The property is accessed via a gravel driveway with off road parking. There is a private enclosed garden and Outbuildings with WC.