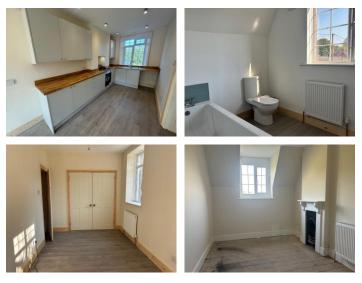

## Accommodation

The ground floor comprises:

ENTRANCE HALL leading to downstairs WC, Kitchen/diner and Living Room, and with stairs up to first floor.

DOWNSTAIRS WC (1.54m x 1.44m) with hand wash basin

KITCHEN (6.31m x 2.41m) Newly refurbished Kitchen with a range of fitted floor and wall units and access to the rear garden via double doors

DINING ROOM (5.60m x 2.29m) Dual aspect room recently opened up to create a large L shape room with the Kitchen

SITTING ROOM (4.29m x 3.75m) Dual aspect room with woodburner

The first floor comprises:

BEDROOM 1 (3.52m x 3.44m) Double with in-built cupboards

BEDROOM 2 (4.66m x 2.59m) Double room

BEDROOM 3 (3.86m x 2.68m) Double room

BATHROOM With bath, walk in shower, WC and wash basin

#### Photos