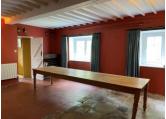

#### Accommodation

The ground floor comprises:

KITCHEN / BREAKFAST ROOM 16'1 x 16'1

SITTING ROOM 19'3 x 14'11

DINING ROOM 18'6 X 18'1

The first floor comprises:

BEDROOM 1 19'4 x 15'4

BEDROOM 2 13'0 x 9'7