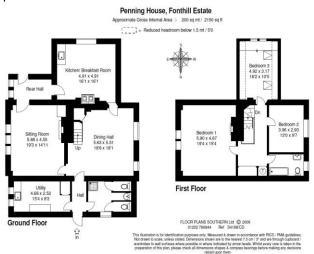

#### Floorplan

#### Accommodation

The ground floor comprises:

KITCHEN / BREAKFAST ROOM 16'1 x 16'1

SITTING ROOM 19'3 x 14'11

DINING ROOM 18'6 X 18'1

The first floor comprises:

BEDROOM 1 19'4 x 15'4

BEDROOM 2 13'0 x 9'7

BEDROOM 3 16'2 X 10'5