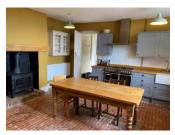

# Description/Location

A beautiful three bed former shooting lodge nestled in the woods near Chicklade. Family kitchen, dining room with wood burner and drawing room with open fire. Downstairs shower room & loo and separate utility room. Three bedrooms and bathroom on the first floor. Large airing cupboard. Outside the property has a large woodshed / store, parking area and garden area (unfenced). The property is accessible via a farm track. Just 2 miles from the A303, connecting London and the West Country and 7 miles from Tisbury Mainline Train Station. Tisbury is home to a variety of shops including cafes, wine shop, Co-op and Post Office. There are a number of great schools in the area.

#### Accommodation

The ground floor comprises:

KITCHEN / BREAKFAST ROOM 16'1 x 16'1

SITTING ROOM 19'3 x 14'11

DINING ROOM 18'6 X 18'1

The first floor comprises:

BEDROOM 1 19'4 x 15'4

BEDROOM 2 13'0 x 9'7