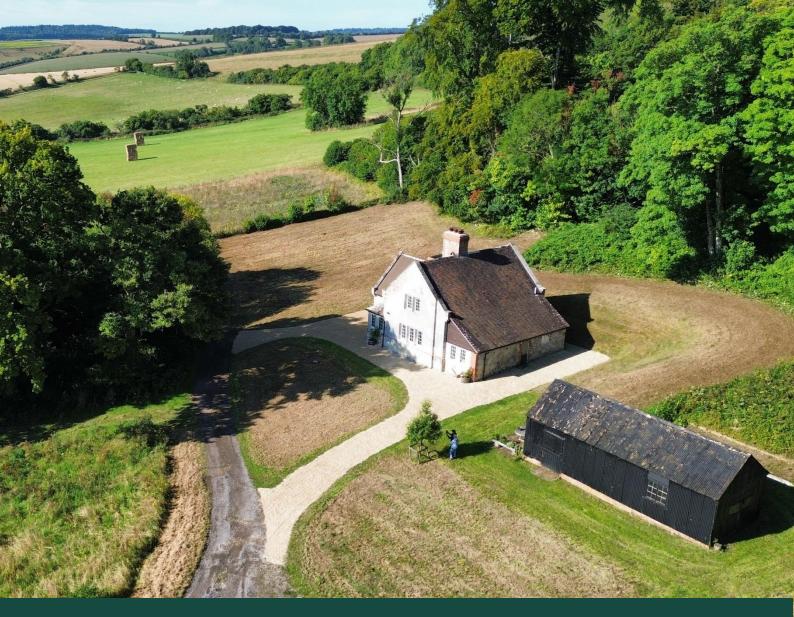

# Penning House

Chicklade, Salisbury, Wiltshire SP3 5SY

3 Bedroom former shooting lodge on the beautiful Fonthill Estate

£2,750 per calendar month | Available September 2024

t. 01747 820246

w. fonthill.co.uk

# Description/Location

A beautiful three bed former shooting lodge nestled in the woods near Chicklade. Family kitchen, dining room with wood burner and drawing room with open fire. Downstairs shower room & loo and separate utility room. Three bedrooms and bathroom on the first floor. Large airing cupboard. Outside the property has a large woodshed / store, parking area and garden area (unfenced). The property is accessible via a farm track. Just 2 miles from the A303, connecting London and the West Country and 7 miles from Tisbury Mainline Train Station. Tisbury is home to a variety of shops including cafes, wine shop, Co-op and Post Office. There are a number of great schools in the area.