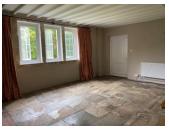

#### Accommodation

The ground floor comprises:

KITCHEN / BREAKFAST ROOM 16'1 x 16'1

SITTING ROOM 19'3 x 14'11

DINING ROOM 18'6 X 18'1

The first floor comprises:

BEDROOM 1 19'4 x 15'4

BEDROOM 2 13'0 x 9'7