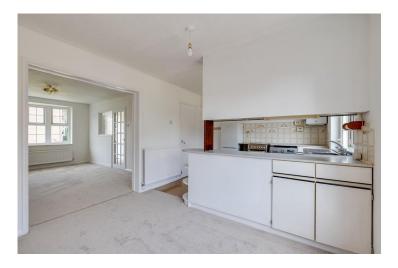

Inside, the home is neutrally decorated throughout, featuring new carpets in every room. The spacious living room leads through to the adjacent dining area, separated by sliding doors. The bright kitchen, with ample storage and workspace, overlooks the garden.