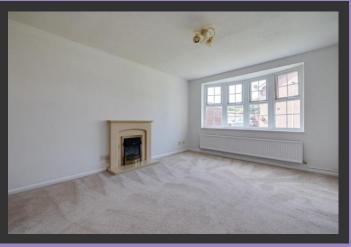

Inside, the home is neutrally decorated throughout, featuring new carpets in every room. The spacious living room leads through to the adjacent dining area, separated by sliding doors. The bright kitchen, with ample storage and workspace, overlooks the garden.