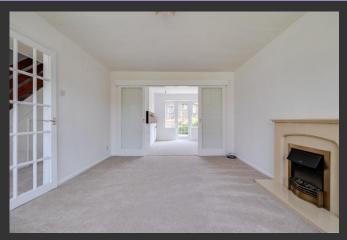

Inside, the home is neutrally decorated throughout, featuring new carpets in every room. The spacious living room leads through to the adjacent dining area, separated by sliding doors. The bright kitchen, with ample storage and workspace, overlooks the garden.