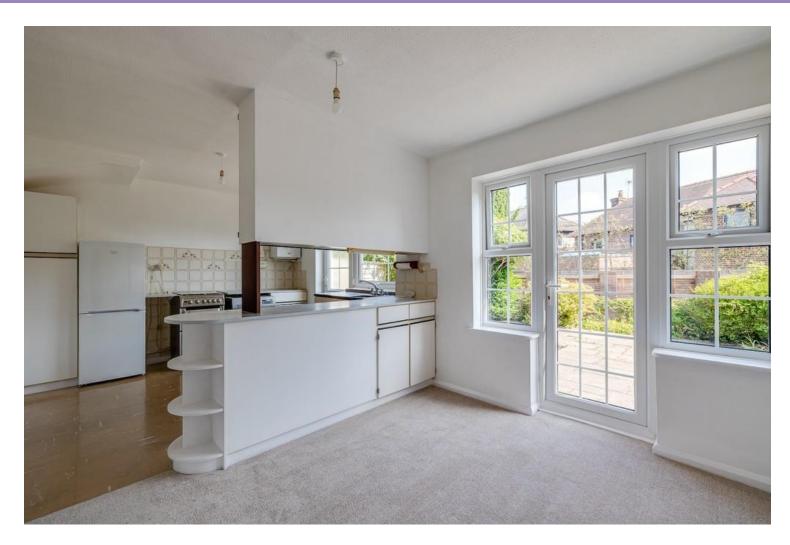

Inside, the home is neutrally decorated throughout, featuring new carpets in every room. The spacious living room leads through to the adjacent dining area, separated by sliding doors. The bright kitchen, with ample storage and workspace, overlooks the garden.