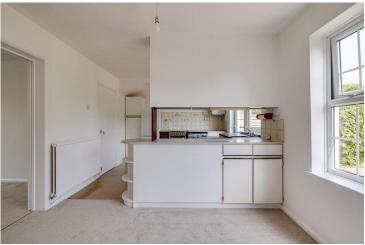

Inside, the home is neutrally decorated throughout, featuring new carpets in every room. The spacious living room leads through to the adjacent dining area, separated by sliding doors. The bright kitchen, with ample storage and workspace, overlooks the garden.