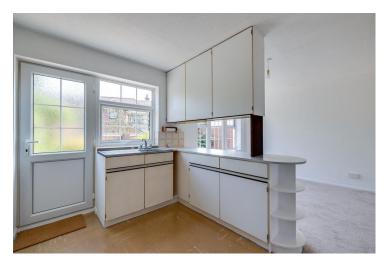

Inside, the home is neutrally decorated throughout, featuring new carpets in every room. The spacious living room leads through to the adjacent dining area, separated by sliding doors. The bright kitchen, with ample storage and workspace, overlooks the garden.