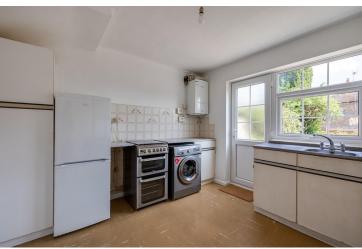

Inside, the home is neutrally decorated throughout, featuring new carpets in every room. The spacious living room leads through to the adjacent dining area, separated by sliding doors. The bright kitchen, with ample storage and workspace, overlooks the garden.