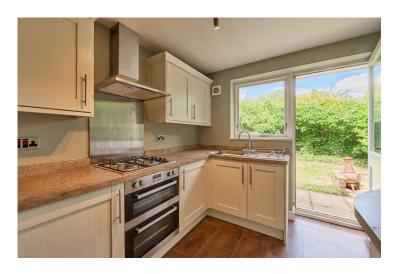

This townhouse would make a great first time home or downsize being ideal for amenities and the Caldy Valley nature reserve with accommodation which comprises in brief; entrance hall with access to the garage, spacious open plan lounge/dining room with patio doors onto the rear garden, modern fitted kitchen.

## **FINER POINTS**

\* Ideally situated townhouse within walking distance of a CO-OP and pub/restaurant

- \* Superb walks nearby along the Caldy Valley nature reserve
- \* Gas fired central heating via a modern boiler with a gas fire in the living room
- \* Modern kitchen and bathroom
- \* Private westerly facing garden with the property offering privacy to the front and rear
- \* Sold with no chain