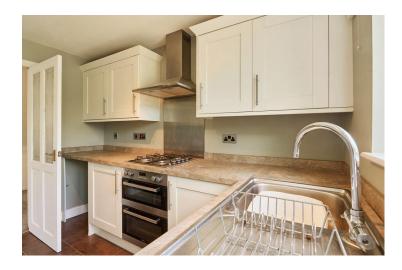

This townhouse would make a great first time home or downsize being ideal for amenities and the Caldy Valley nature reserve with accommodation which comprises in brief; entrance hall with access to the garage, spacious open plan lounge/dining room with patio doors onto the rear garden, modern fitted kitchen.

## **FINER POINTS**

\* Ideally situated townhouse within walking distance of a CO-OP and pub/restaurant

- \* Superb walks nearby along the Caldy Valley nature reserve
- \* Gas fired central heating via a modern boiler with a gas fire in the living room
- \* Modern kitchen and bathroom
- \* Private westerly facing garden with the property offering privacy to the front and rear
- \* Sold with no chain