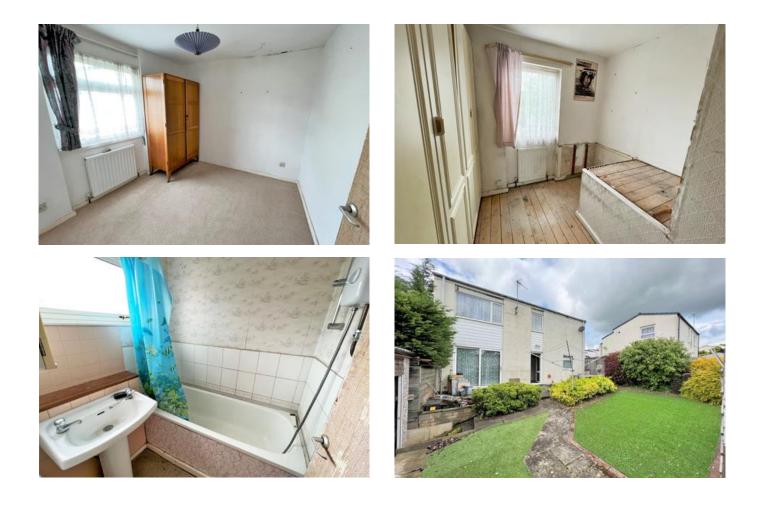

#### Hallway 3.71m x 2.66m (12.2ft x 8.7ft)

As you enter the property you arrive in the hallway giving access to the lounge and kitchen / diner with stairs climbing to the first floor landing and through access to the garden.

#### Kitchen / Diner 4.52m x 2.84m (14.8ft x 9.3ft)

Comprising of a range of fitted wall and base units with work surfaces over. Complete with windows to the front and rear gardens, heating radiator, sink and drainer, and plumbing and provisions for appliances.

#### Lounge 3.06m x 4.65m (10ft x 15.3ft)

A generous lounge space having a window to the rear aspect and heating radiator.

#### Bedroom One 4.82m x 3.11m (15.8ft x 10.2ft)

A sizeable bedroom having a window to the rear elevation, heating radiator and space for a larger bed and furnishings.

#### Bedroom Two 2.84m x 2.78m (9.3ft x 9.1ft)

Having a window to the side elevation and heating radiator.

### Bedroom Three 2.93m x 2.73m (9.6ft x 9ft)

Having a window to the rear elevation and heating radiator.

#### Bathroom 1.69m x 1.54m (5.5ft x 5.1ft)

Comprising of a bath with shower over, tiling and window to the front elevation.

#### **Outside**

To the rear of the property is a garden mainly laid to astro turf with a galvanised steel shed, patio area and enclosed fencing. There is a car port with gate which leads to the road behind.