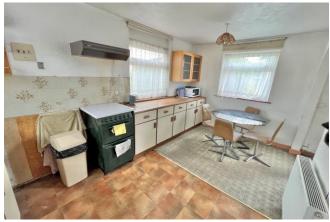

#### Kitchen / Diner 4.52m x 2.84m (14.8ft x 9.3ft)

Comprising of a range of fitted wall and base units with work surfaces over. Complete with windows to the front and rear gardens, heating radiator, sink and drainer, and plumbing and provisions for appliances.