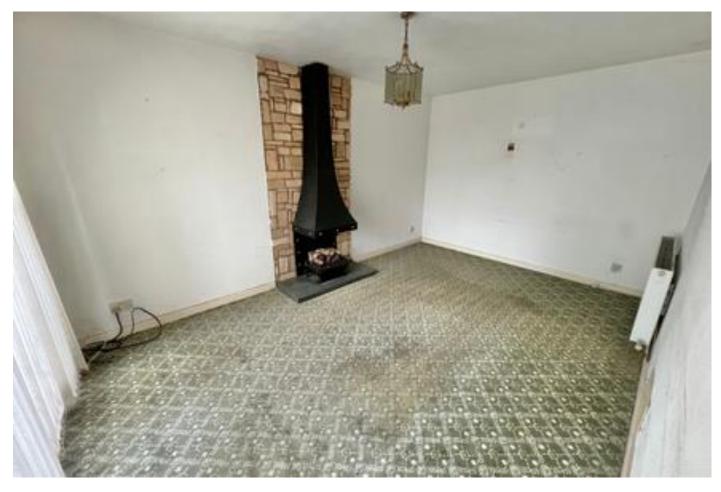

#### Lounge 3.06m x 4.65m (10ft x 15.3ft)

A generous lounge space having a window to the rear aspect and heating radiator.