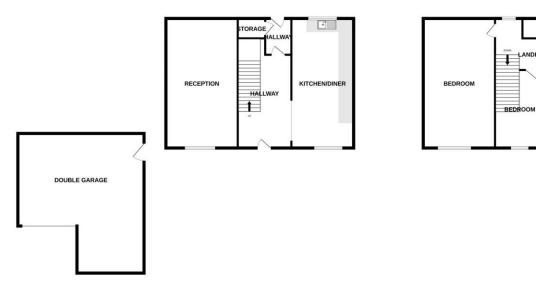

#### Hallway 3.71m x 2.66m (12.2ft x 8.7ft)

As you enter the property you arrive in the hallway giving access to the lounge and kitchen / diner with stairs climbing to the first floor landing and through access to the garden.

#### Kitchen / Diner 4.52m x 2.84m (14.8ft x 9.3ft)

Comprising of a range of fitted wall and base units with work surfaces over. Complete with windows to the front and rear gardens, heating radiator, sink and drainer, and plumbing and provisions for appliances.

#### Landing

Stairs climb from the hallway to the first floor landing giving access to the bedrooms, bathroom and toilet.

#### Bedroom One 4.82m x 3.11m (15.8ft x 10.2ft)

A sizeable bedroom having a window to the rear elevation, heating radiator and space for a larger bed and furnishings.

#### Bedroom Two 2.84m x 2.78m (9.3ft x 9.1ft)

Having a window to the side elevation and heating radiator.

### Bedroom Three 2.93m x 2.73m (9.6ft x 9ft)

Having a window to the rear elevation and heating radiator.

#### **Double Garage**

A benefit of this property is the double garage which backs up as an ideal work shop for car enthusiasts, or an ideal space for storage. Having electric points, lighting and an up and over door to the rear.

#### GROUND FLOOR

1ST FLOOR

wc C

LANDING

BATHROOM

BEDROOM

While very stiengt has been made to ensure the accuracy of tim forontain contained here, measurements of doors, whiches, comes and any curbe them are approximate and no responsibility is taken for any error, omission or mis-statement. This plan is for illustrative purposes only and should be used as such by any prospective purchaser. The services, systems and applications shown have not been tested and no guarantee as to their operability of efficiency can be given. Made with Metopoly 65023