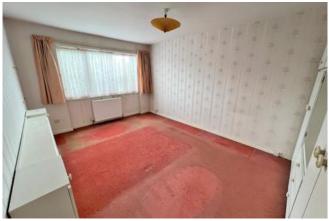

#### Bedroom One 4.82m x 3.11m (15.8ft x 10.2ft)

A sizeable bedroom having a window to the rear elevation, heating radiator and space for a larger bed and furnishings.

#### Bedroom Two 2.84m x 2.78m (9.3ft x 9.1ft)

Having a window to the side elevation and heating radiator.

### Bedroom Three 2.93m x 2.73m (9.6ft x 9ft)

Having a window to the rear elevation and heating radiator.