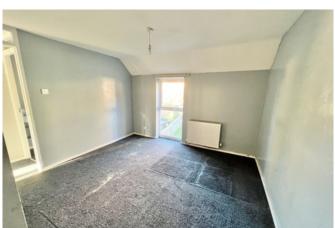

#### Bedroom One 4.1m x 2.9m

A generous bedroom having a window to the front elevation and heating radiator.

#### Bedroom Two 3.5m x 3.2m

Having a window to the rear elevation and heating radiator.

### Bedroom Three 3.2m x 2.2m

Having a window to the front elevation and heating radiator.