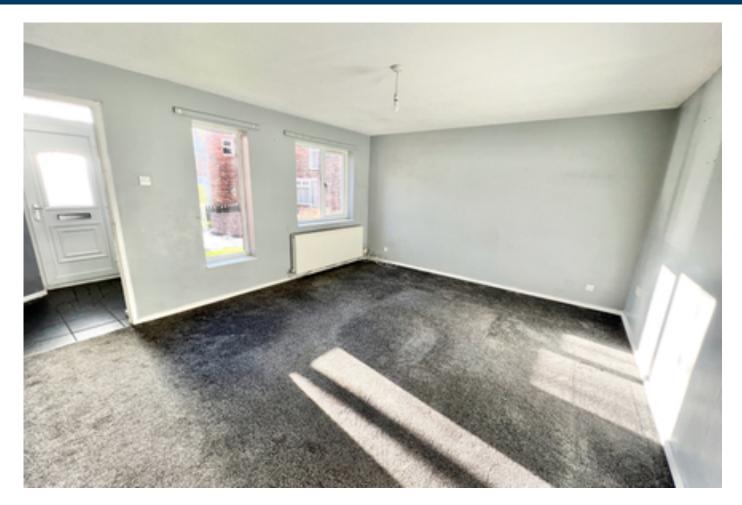

#### **Entrance Hall**

As you arrive in the entrance hall you enter into the hallway. Giving through access to the lounge.

#### Lounge 5.1m x 4.1m

A really spacious lounge with lots of space for furnishings, window to the front aspect, heating radiator, tv and socket points.