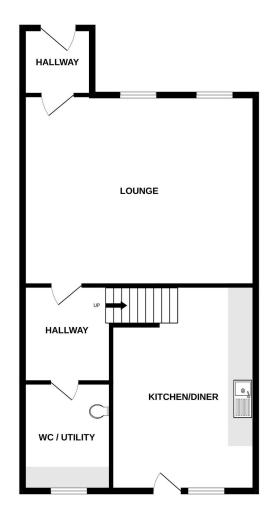

#### **Entrance Hall**

As you arrive in the entrance hall you enter into the hallway. Giving through access to the lounge.

#### Lounge 5.1m x 4.1m

A really spacious lounge with lots of space for furnishings, window to the front aspect, heating radiator, tv and socket points.

## Utility/WC 2.2m x 1.3m

One handy addition to this property is the spacious guest cloakroom which doubles as a Utility. Having a close coupled toilet, plumbing and provisions for appliances, heating radiator and window to the rear elevation.

# Kitchen / Dining Room 4.1m x 3.6m

A plensant kitchen / diner having a range of fitted wall and base units with roll top surfaces over, sink and drainer, plumbing and provisions for appliances, integral oven, hob and extractor, space for dining furniture and door to the rear garden.

## First Floor Landing

Stairs climb from the hallway to the first floor landing giving access to the bedrooms and family bathroom.