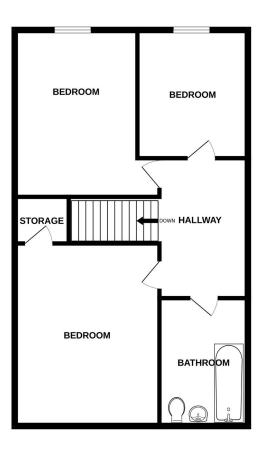

## First Floor Landing

Stairs climb from the hallway to the first floor landing giving access to the bedrooms and family bathroom.

#### Bedroom One 4.1m x 2.9m

A generous bedroom having a window to the front elevation and heating radiator.

#### Bedroom Two 3.5m x 3.2m

Having a window to the rear elevation and heating radiator.

### Bedroom Three 3.2m x 2.2m

Having a window to the front elevation and heating radiator.

#### Bathroom

Comprising of a three piece suite including a panel bath with shower over, toilet and wash basin. With complimentary tiling and a window to the rear elevation.