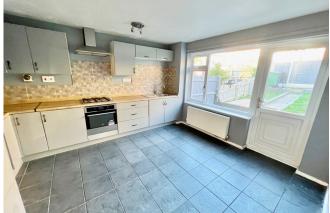

# Kitchen / Dining Room 4.1m x 3.6m

A plensant kitchen / diner having a range of fitted wall and base units with roll top surfaces over, sink and drainer, plumbing and provisions for appliances, integral oven, hob and extractor, space for dining furniture and door to the rear garden.