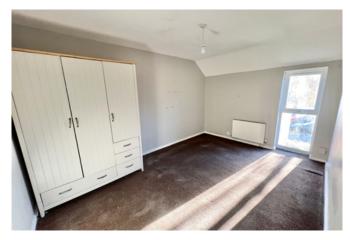

#### Bedroom One 4.1m x 2.9m

A generous bedroom having a window to the front elevation and heating radiator.

#### Bedroom Two 3.5m x 3.2m

Having a window to the rear elevation and heating radiator.

### Bedroom Three 3.2m x 2.2m

Having a window to the front elevation and heating radiator.