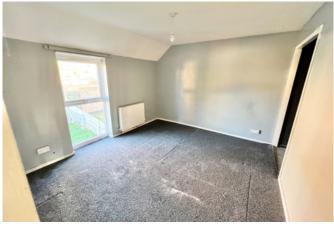

#### Bedroom One 4.1m x 2.9m

A generous bedroom having a window to the front elevation and heating radiator.

#### Bedroom Two 3.5m x 3.2m

Having a window to the rear elevation and heating radiator.

### Bedroom Three 3.2m x 2.2m

Having a window to the front elevation and heating radiator.