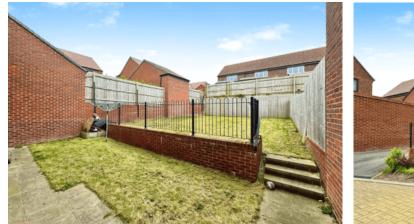

With an EPC rating of 'B', this property is energy efficient, ensuring lower utility bills and a smaller carbon footprint. The property falls within council tax band 'D'.

One of the unique features of this property is its spacious garden, providing ample space for outdoor activities and relaxation. Additionally, the property benefits from having a driveway and a garage, offering off-street parking and additional storage space.