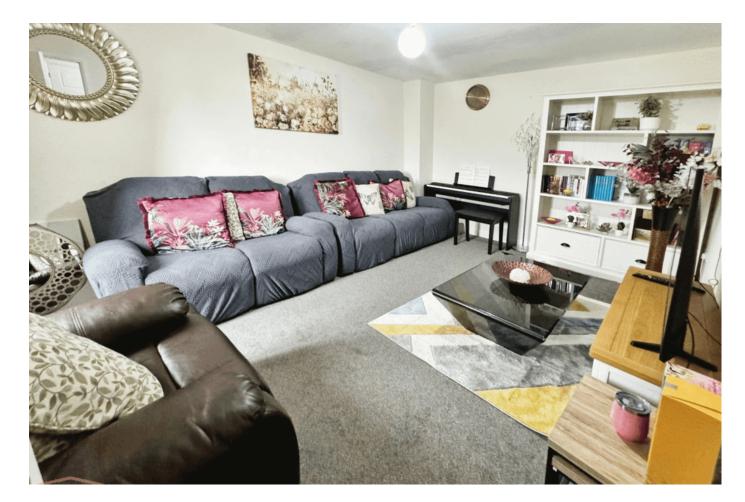

#### Dimentions

Lounge:- 4.71m x 3.37m
Kitchen / Diner :- 4.26m x 5.89m
Guest Cloakroom
Utility
Bedroom One :- 3.05m x 3.32m
En-Suite
Bedroom Two:- 3.12m x 3.04m
Bedroom Three :- 2.74m x 2.87m
Bedroom Four:- 2.06m x 2.75m
Garage:- 6,45m x 3.16m