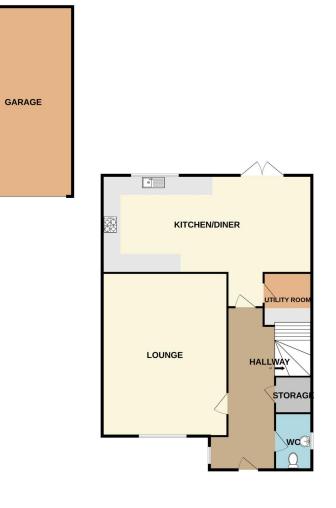

The property boasts a spacious kitchen/diner, complete with French doors leading out to the generous rear garden, creating a seamless indooroutdoor living space. The kitchen also includes a separate utility room, offering added convenience for modern family living.

#### Dimentions

Lounge:- 4.71m x 3.37m
Kitchen / Diner :- 4.26m x 5.89m
Guest Cloakroom
Utility
Bedroom One :- 3.05m x 3.32m
En-Suite
Bedroom Two:- 3.12m x 3.04m
Bedroom Three :- 2.74m x 2.87m
Bedroom Four:- 2.06m x 2.75m
Garage:- 6,45m x 3.16m

#### Whilst every attempt has been made to ensure the accuracy of the floorplan contained here, measurements of doors, windows, rooms and any other items are approximate and no responsibility is taken for any erorr, omission or miss statement. This plan is for illustrative purposes only and should be used as such by any prospective purchaser. The services, systems and appliances shown have not been tested and no guarantee as to their operability or efficiency can be given. Made with Metropix ©2024

GROUND FLOOR

1ST FLOOR

01952 701019 telford@goodchilds-uk.com