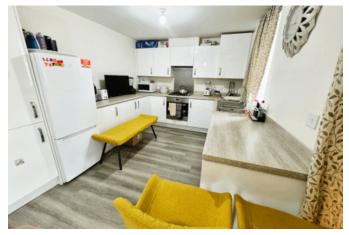

The property boasts a spacious kitchen/diner, complete with French doors leading out to the generous rear garden, creating a seamless indooroutdoor living space. The kitchen also includes a separate utility room, offering added convenience for modern family living.