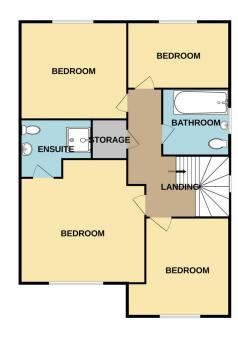

The house features four bedrooms in total. The master bedroom is a double room and comes with its own en-suite, providing a private and luxurious space for the homeowners. The second bedroom is also a double, while the remaining two bedrooms are single rooms, all of which are well-appointed and offer a comfortable living space.

#### Dimentions

Lounge:- 4.71m x 3.37m
Kitchen / Diner :- 4.26m x 5.89m
Guest Cloakroom
Utility
Bedroom One :- 3.05m x 3.32m
En-Suite
Bedroom Two:- 3.12m x 3.04m
Bedroom Three :- 2.74m x 2.87m
Bedroom Four:- 2.06m x 2.75m
Garage:- 6,45m x 3.16m

#### Whilst every attempt has been made to ensure the accuracy of the floorplan contained here, measurements of doors, windows, rooms and any other items are approximate and no responsibility is taken for any erorr, omission or miss statement. This plan is for illustrative purposes only and should be used as such by any prospective purchaser. The services, systems and appliances shown have not been tested and no guarantee as to their operability or efficiency can be given. Made with Metropix ©2024

GROUND FLOOR

1ST FLOOR

01952 701019 telford@goodchilds-uk.com