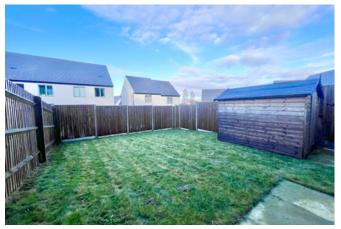

# Outside

To the front of the property is off road parking for multiple vehicles and pathway leading to the front entrance door.

To the rear of the property is an enclosed garden mainly laid to lawn with a patio area and garden shed.