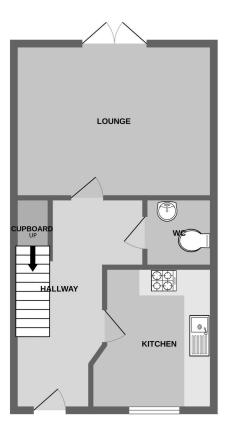

# Hallway 4.70m x 2.00m

As you enter the property you arrive in the entrance hallway giving access to the kitchen, lounge and guest cloakroom, with stairs climbing to the first floor landing and storage cupboard.

# Kitchen 3.38m x 2.97m

A modern and stylish kitchen / diner which is perfect for entertaining friends and family. Having a range of fitted wall and base units with roll top surfaces over, an integral oven, hob and extractor, built in dishwasher and fridge / freezer, sink and drainer, integrated washing machine, window to the front aspect and heating radiator.

# Guest Cloakroom 1.01m x 1.82m

Having a close coupled toilet and wash basin.

# Lounge 3.13m x 4.66m

A pleasant lounge space filled with natural light from French doors to the rear aspect, with heating radiator, tv and socket points and ample space for furnishings.