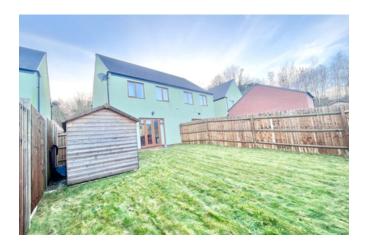

# Outside

To the front of the property is off road parking for multiple vehicles and pathway leading to the front entrance door.

To the rear of the property is an enclosed garden mainly laid to lawn with a patio area and garden shed.