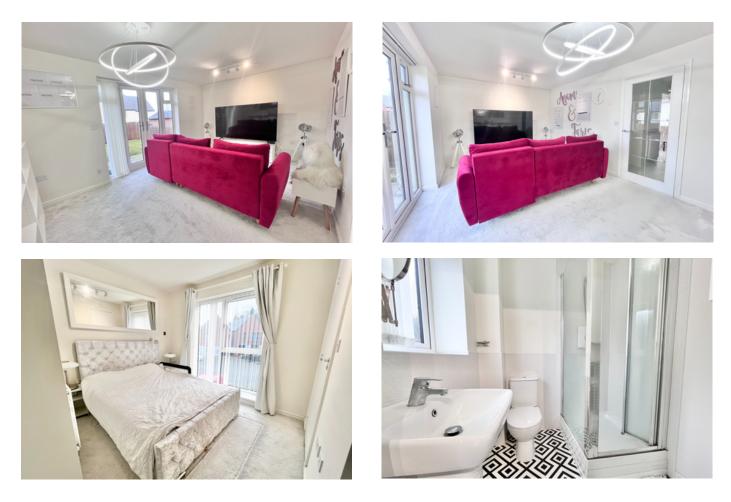

# Lounge 3.13m x 4.66m

A pleasant lounge space filled with natural light from French doors to the rear aspect, with heating radiator, tv and socket points and ample space for furnishings.

#### Bedroom One 3.36m x 3.56m

Having space for a double bed and furnishings, heating radiator, window to the front elevation and access to the en-suite.

#### En-Suite 1.74m x 1.64m

Comprising of a shower enclosure, close coupled toilet and wash basin. Finished with complimentary tiling and window to the front aspect.

# **Family Bathroom**

Comprising of a panel bath, close coupled toilet and wash basin. Finished with complimentary tiling.