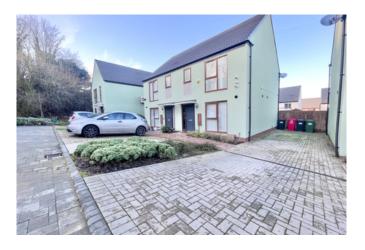

# Outside

To the front of the property is off road parking for multiple vehicles and pathway leading to the front entrance door.

To the rear of the property is an enclosed garden mainly laid to lawn with a patio area and garden shed.