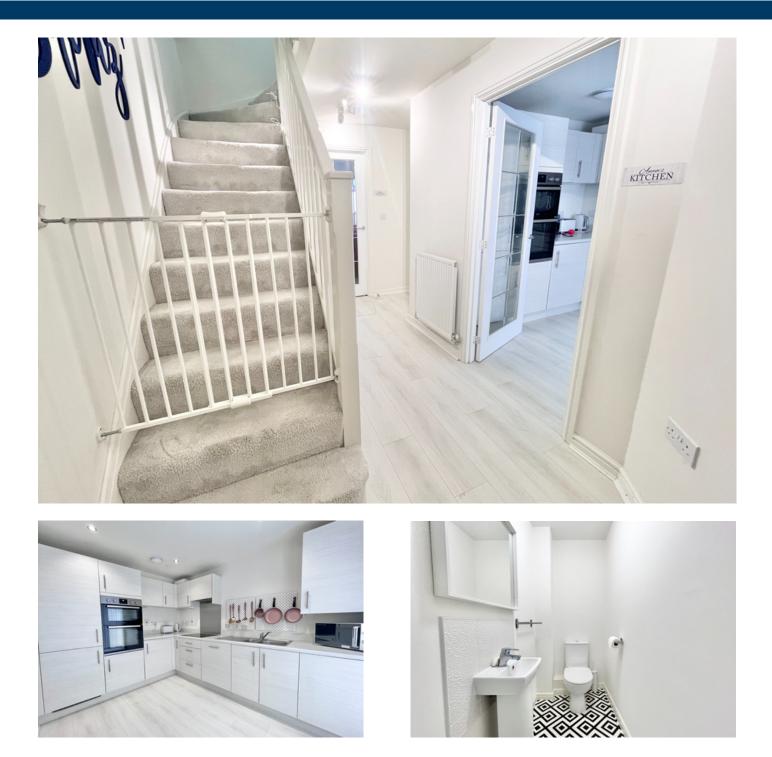

# Hallway 4.70m x 2.00m

As you enter the property you arrive in the entrance hallway giving access to the kitchen, lounge and guest cloakroom, with stairs climbing to the first floor landing and storage cupboard.

# Kitchen 3.38m x 2.97m

A modern and stylish kitchen / diner which is perfect for entertaining friends and family. Having a range of fitted wall and base units with roll top surfaces over, an integral oven, hob and extractor, built in dishwasher and fridge / freezer, sink and drainer, integrated washing machine, window to the front aspect and heating radiator.

# Guest Cloakroom 1.01m x 1.82m

Having a close coupled toilet and wash basin.