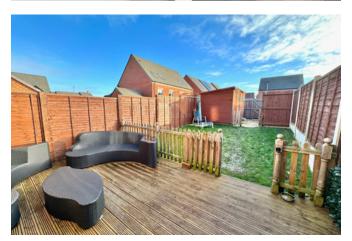

#### Outside

To the rear of the property is an enclosed garden, mainly laid to lawn with a desking area closest to the house. A garden shed gives plenty of outdoor storage space whilst a rear access gate leads to the rear car park with two allocated spaces.