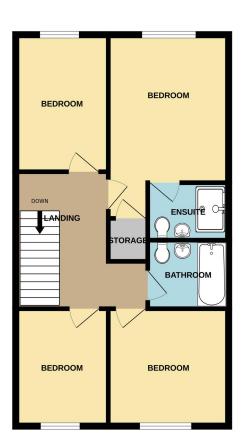

# Landing

Stairs climb from the hallway to the first floor landing giving access to the bedrooms and family bathroom.

#### Bedroom One 2.88m x 2.97m (9'5" x 9'8")

With space for a double bed and furnishings, heating radiator, window to the rear aspect and doorway to the ensuite.

#### En-suite 1.08m x 2.86m (3'6" x 9'5")

Having a double shower enclosure, close coupled toilet and wash basin built into vanity units.

## Bedroom Two 2.56m x 3.03m (8'5" x 9'11")

Having a window to the front elevation and heating radiator.

# Bedroom Three 3.27m x 2.03m (10'8" x 6'8")

With a window to the rear elevation and heating radiator.

# Bedroom Four 2.67m x 1.43m (8'10" x 4'8")

With a window to the front elevation and heating radiator.

# Family Bathroom 1.68m x 2.04m (5'6" x 6'8")

Comprising of a three piece suite including a panel bath with shower over, close coupled toilet and wash basin. Finished with a heating radiator and complimentary tiling.

GROUND FLOOR 1ST FLOOR

Whilst every attempt has been made to ensure the accuracy of the floorplan contained here, measurements of doors, windows, rooms and any other liens are approximate and no responsibility is taken for any error, omission or mis-statement. This plan is for illustrative purposes only and should be used as such by any prospective purchaser. The services, systems and appliances shown have not been tested and no guarantee as to their operability or efficiency can be given.