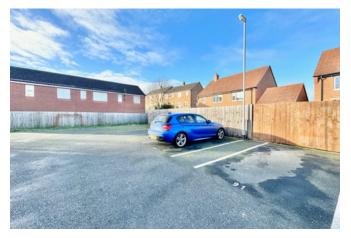

#### Outside

To the rear of the property is an enclosed garden, mainly laid to lawn with a desking area closest to the house. A garden shed gives plenty of outdoor storage space whilst a rear access gate leads to the rear car park with two allocated spaces.