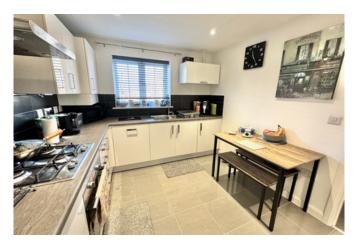

# Breakfast Kitchen 3.59m x 2.87m (11'10" x 9'5")

A modern breakfast kitchen comprising of a range of fitted wall and base units with roll top surfaces over. With integral oven, hob and extractor, sink and drainer, integrated fridge / freezer, washing maching and dishwasher, window to the front aspect and heating radiator.