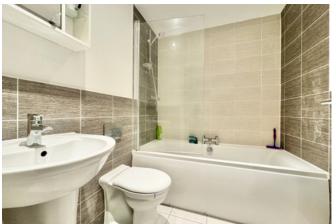

# Family Bathroom 1.68m x 2.04m (5'6" x 6'8")

Comprising of a three piece suite including a panel bath with shower over, close coupled toilet and wash basin. Finished with a heating radiator and complimentary tiling.