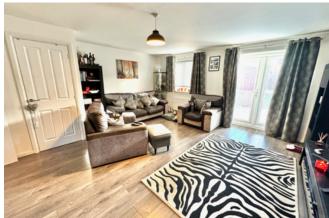

# Lounge 5.32m x 5.16m (17'6" x 16'11")

A spacious lounge space having room for lounge and dining furniture. Complete with tv and socket points, built in under stair storage cupboard, window to the rear aspect and french doors to the rear garden.