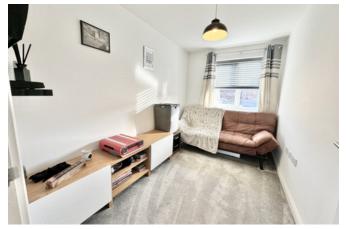

# Bedroom Four 2.67m x 1.43m (8'10" x 4'8")

With a window to the front elevation and heating radiator.