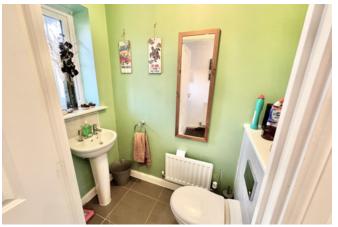

# Guest Cloakroom 1.81m x 0.97m (5'11" x 3'2")

Comprising of a close coupled toilet and wash basin with window to the front aspect and heating radiator.