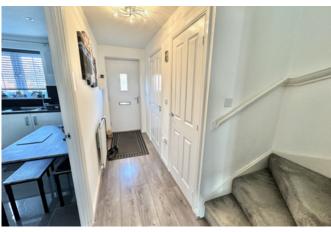

# Hallway

As you enter the property you arrive in the entrance hallway. Giving access to the lounge, kitchen and guest cloakroom. Complete with a storage cupboard and stairs climbing to the first floor landing.