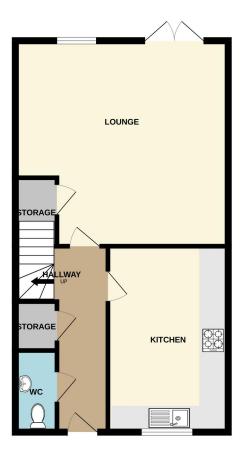

# Hallway

As you enter the property you arrive in the entrance hallway. Giving access to the lounge, kitchen and guest cloakroom. Complete with a storage cupboard and stairs climbing to the first floor landing.

# Guest Cloakroom 1.81m x 0.97m (5'11" x 3'2")

Comprising of a close coupled toilet and wash basin with window to the front aspect and heating radiator.

# Breakfast Kitchen 3.59m x 2.87m (11'10" x 9'5")

A modern breakfast kitchen comprising of a range of fitted wall and base units with roll top surfaces over. With integral oven, hob and extractor, sink and drainer, integrated fridge / freezer, washing maching and dishwasher, window to the front aspect and heating radiator.

# Lounge 5.32m x 5.16m (17'6" x 16'11")

A spacious lounge space having room for lounge and dining furniture. Complete with tv and socket points, built in under stair storage cupboard, window to the rear aspect and french doors to the rear garden.

GROUND FLOOR 1ST FLOOR

Whilst every attempt has been made to ensure the accuracy of the floorplan contained here, measurements of doors, windows, rooms and any other liens are approximate and no responsibility is taken for any error, omission or mis-statement. This plan is for illustrative purposes only and should be used as such by any prospective purchaser. The services, systems and appliances shown have not been tested and no guarantee as to their operability or efficiency can be given.