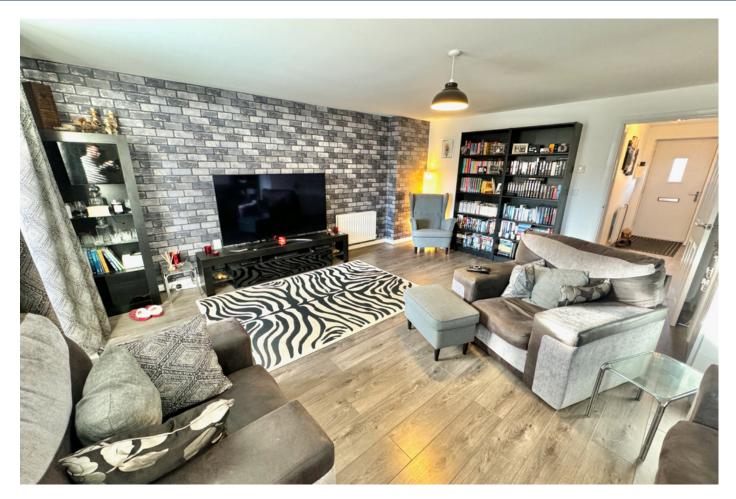

# Lounge 5.32m x 5.16m (17'6" x 16'11")

A spacious lounge space having room for lounge and dining furniture. Complete with tv and socket points, built in under stair storage cupboard, window to the rear aspect and french doors to the rear garden.