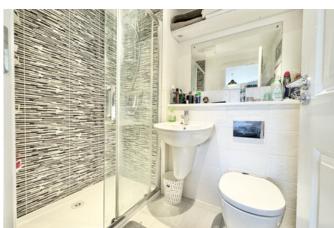

#### En-suite 1.08m x 2.86m (3'6" x 9'5")

Having a double shower enclosure, close coupled toilet and wash basin built into vanity units.

# Family Bathroom 1.68m x 2.04m (5'6" x 6'8")

Comprising of a three piece suite including a panel bath with shower over, close coupled toilet and wash basin. Finished with a heating radiator and complimentary tiling.