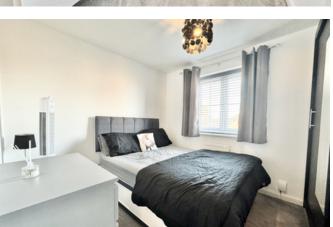

#### Bedroom One 2.88m x 2.97m (9'5" x 9'8")

With space for a double bed and furnishings, heating radiator, window to the rear aspect and doorway to the ensuite.

#### En-suite 1.08m x 2.86m (3'6" x 9'5")

Having a double shower enclosure, close coupled toilet and wash basin built into vanity units.