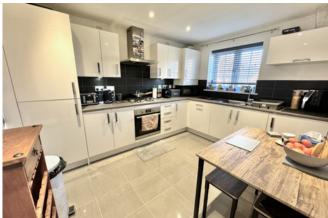

# Breakfast Kitchen 3.59m x 2.87m (11'10" x 9'5")

A modern breakfast kitchen comprising of a range of fitted wall and base units with roll top surfaces over. With integral oven, hob and extractor, sink and drainer, integrated fridge / freezer, washing maching and dishwasher, window to the front aspect and heating radiator.