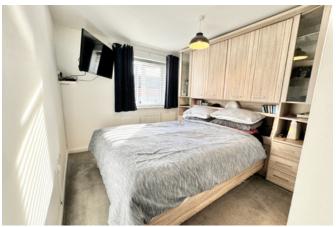

#### Bedroom One 2.88m x 2.97m (9'5" x 9'8")

With space for a double bed and furnishings, heating radiator, window to the rear aspect and doorway to the ensuite.