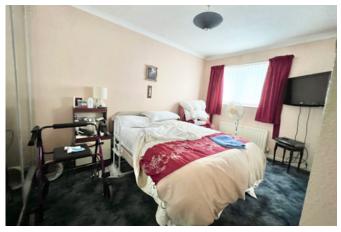

#### Bedroom One 4.33m x 2.9m

With a window to the front elevation, heating radiator and built in mirrored wardrobes.

### Bedroom Two 3.63m x 2.00m

Having a window to the rear elevation, heating radiator and space for a double bed and furnishings.

# Bedroom Three 2.62m x 1.70m

Having a window to the front elevation and heating radiator.