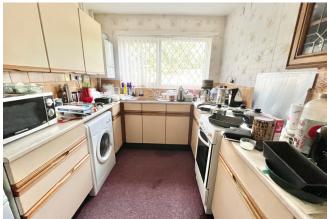

#### Kitchen 4.75m x 2.88m

Having a range of fitted wall and base units with roll top surfaces over. with sink and drainer, plumbing and provisions for appliances and window to the front aspect.