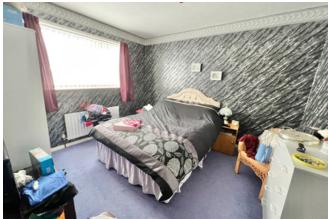

#### Bedroom One 4.33m x 2.9m

With a window to the front elevation, heating radiator and built in mirrored wardrobes.

### Bedroom Two 3.63m x 2.00m

Having a window to the rear elevation, heating radiator and space for a double bed and furnishings.

# Bedroom Three 2.62m x 1.70m

Having a window to the front elevation and heating radiator.