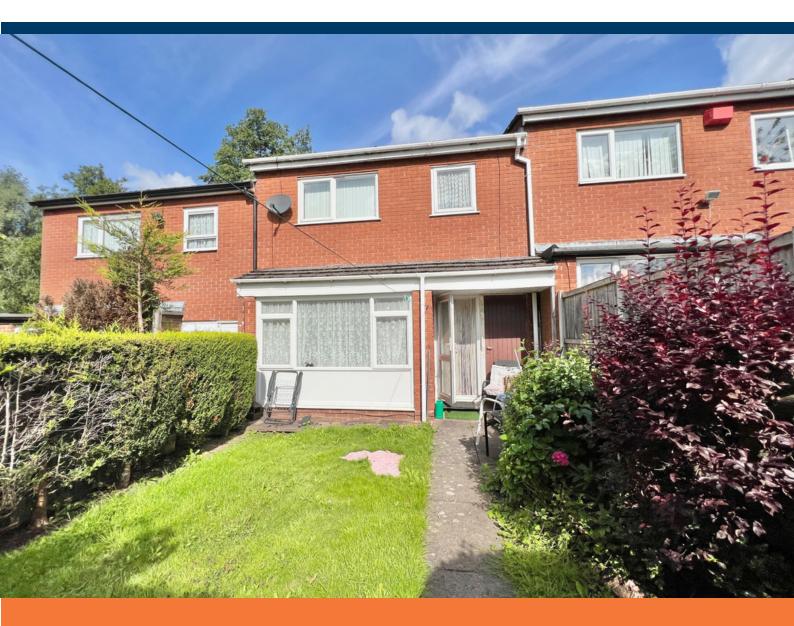

#### Outside

To the front of the property is a frontage with a picket fence and pathway leading to the front door. To the rear of the property is a garden mainly laid to lawn with a patio area and pathweay, rear access gate and hedgerow.