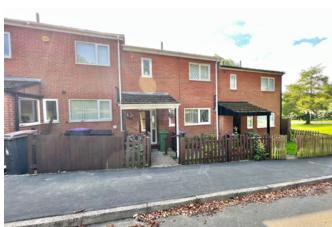

#### Outside

To the front of the property is a frontage with a picket fence and pathway leading to the front door. To the rear of the property is a garden mainly laid to lawn with a patio area and pathweay, rear access gate and hedgerow.