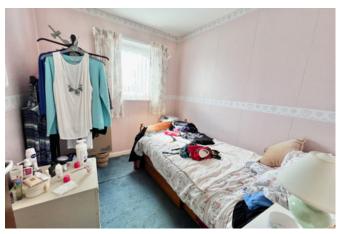

#### Bedroom One 4.33m x 2.9m

With a window to the front elevation, heating radiator and built in mirrored wardrobes.

### Bedroom Two 3.63m x 2.00m

Having a window to the rear elevation, heating radiator and space for a double bed and furnishings.

# Bedroom Three 2.62m x 1.70m

Having a window to the front elevation and heating radiator.