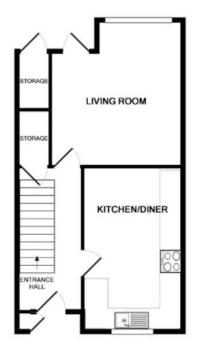

### Hallway

As you enter the property you arrive in the hallway giving access to the lounge, guest cloakroom and kitchen with stairs climbing to the first floor landing.

## **Guest Cloakroom**

Having a close coupled toilet and wash basin. Finished with a window to the front aspect.

#### Kitchen 4.75m x 2.88m

Having a range of fitted wall and base units with roll top surfaces over. with sink and drainer, plumbing and provisions for appliances and window to the front aspect.

### **Lounge** 4.30m x 3.82m max

A pleasant lounge space hanving ample room for furnishings, built in fireplace, tv and socket points, window to the rear aspect and door to the rear garden.

GROUND FLOOR

1ST FLOOR

Whilst every attempt has been made to ensure the accuracy of the floor plan contained here, measurements of doors, windows, rooms and any other items are approximate and no responsibility is taken for any error, omission, or mis-statement. This plan is for illustrative purposes only and should be used as such by any prospective purchaser. The services, systems and appliances shown have not been tested and no guarantee as to their operability or efficiency can be given Made with Metropix 62017