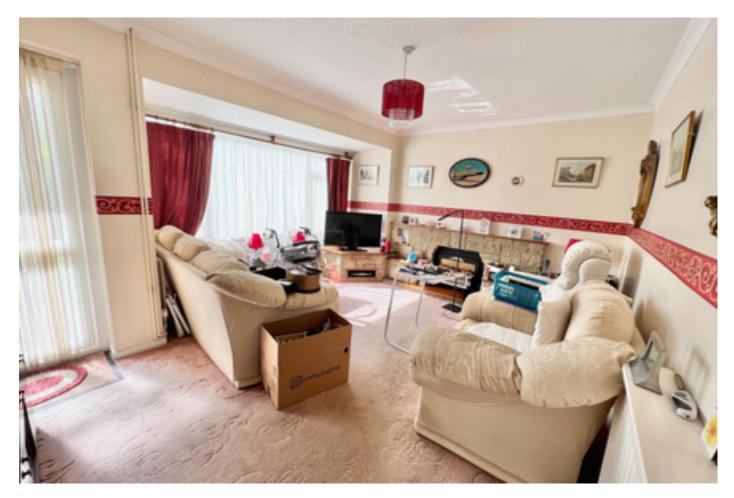

### **Lounge** 4.30m x 3.82m max

A pleasant lounge space hanving ample room for furnishings, built in fireplace, tv and socket points, window to the rear aspect and door to the rear garden.