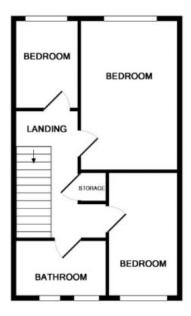

### Landing

Stairs climb from the hallway to the first floor landing giving access to the bedrooms and shower room.

#### Bedroom One 4.33m x 2.9m

With a window to the front elevation, heating radiator and built in mirrored wardrobes.

### Bedroom Two 3.63m x 2.00m

Having a window to the rear elevation, heating radiator and space for a double bed and furnishings.

# Bedroom Three 2.62m x 1.70m

Having a window to the front elevation and heating radiator.

#### Shower Room 2.69m x 1.68m

A fully tiled wet room having a walk in shower area, close coupled toilet and wash basin. Complete with window to the rear elevation.

GROUND FLOOR

1ST FLOOR

Whilst every attempt has been made to ensure the accuracy of the floor plan contained here, measurements of doors, windows, rooms and any other items are approximate and no responsibility is taken for any error, omission, or mis-statement. This plan is for illustrative purposes only and should be used as such by any prospective purchaser. The services, systems and appliances shown have not been tested and no guarantee as to their operability or efficiency can be given Made with Metropix 62017