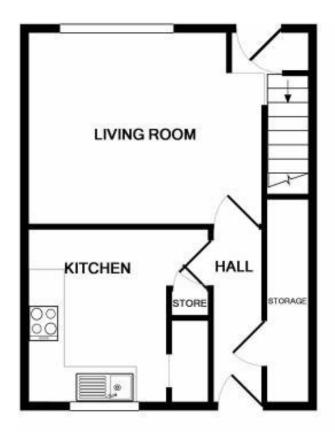

## £130,000

- **Terraced House**
- Lounge
- Kitchen
- Three Bedrooms

- Family Bathroom
- Off Road Parking
- Freehold Property
- **EPC** Rating C
- Tenanted currently paying £695 PCM

Entrance Hall 2.1 x 0.9 (6'11" x 2'11")

As you enter the property you arrive in the entrance hallway giving access to the lounge and kitchen with stairs climbing to the landing.

Kitchen 3.19 x 3.08 (10'6" x 10'1")

Kitchen with space for a table and chairs. Kitchen area has a range of wall and base units with worktops over as well as space for all appliances. Complete with a Sink with drainer, tiled flooring and double glazed window to the front aspect.

Lounge 5.09 x 3.46 (16'8" x 11'4")

Generous and bright living room to the rear of the property with porch type area and single doors to the rear garden.

Landing 2.72 x 1.79 (8'11" x 5'10")

Stairs climb from the hallway to the first floor landing giving access to the bedrooms and family bathroom.

## Storage

Off the landing is two further storage areas for all those family bits and pieces

## Outside

Private enclosed rear garden mainly lawn with patio area. To the front of the property is a small low maintenance communal garden

GROUND FLOOR 1ST FLOOR

Whilst every attempt has been made to ensure the accuracy of the floor plan contained here, measurements of doors, windows, rooms and any other items are approximate and no responsibility is taken for any error, omission, or mis-statement. This plan is for illustrative purposes only and should be used as such by any prospective purchaser. The services, systems and appliances shown have not been tested and no guarantee as to their operability or efficiency can be given