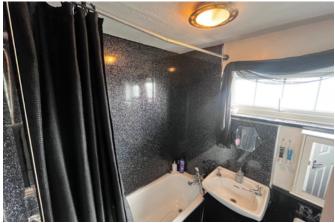

Family Bathroom 1.65 x 1.65 (5'5" x 5'5")

A fitted suite having a panel bath with shower over, pedestal wash basin and close coupled toilet. Complete with complimentary aquapanelling and window to the rear elevatiom.