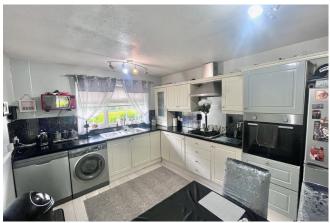

As you enter the property you arrive in the entrance hallway giving access to the lounge and kitchen with stairs climbing to the landing.

Kitchen 3.19 x 3.08 (10'6" x 10'1")

Kitchen with space for a table and chairs. Kitchen area has a range of wall and base units with worktops over as well as space for all appliances. Complete with a Sink with drainer, tiled flooring and double glazed window to the front aspect.