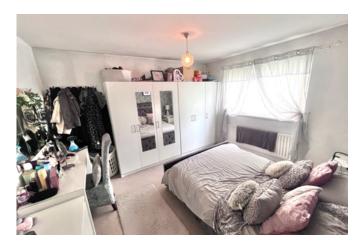

Bedroom One 3.10 x 3.92 (10'2" x 12'10")

Large double bedroom located to the rear of the property. Complete with heating radiator, space for a double bed and furnishings.

Bedroom Two 2.64 x 3.71 (8'8" x 12'2")

Second double bedroom located to the front of the property with double glazed window to the front elevation and heating radiator.

Bedroom Three 2.83 x 2.19 (9'3" x 7'2")

Single bedroom with single built in wardrobe, double glazed window to the rear elevation and flooring is carpet