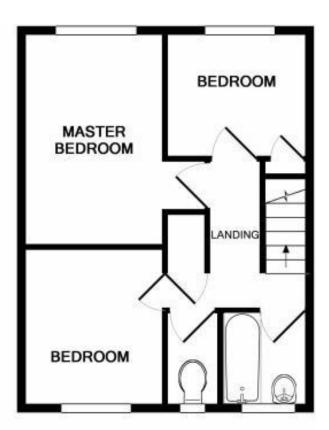

Lounge 5.09 x 3.46 (16'8" x 11'4")

Generous and bright living room to the rear of the property with porch type area and single doors to the rear garden.

Landing 2.72 x 1.79 (8'11" x 5'10")

Stairs climb from the hallway to the first floor landing giving access to the bedrooms and family bathroom.

Bedroom One 3.10 x 3.92 (10'2" x 12'10")

Large double bedroom located to the rear of the property. Complete with heating radiator, space for a double bed and furnishings.

Bedroom Two 2.64 x 3.71 (8'8" x 12'2")

Second double bedroom located to the front of the property with double glazed window to the front elevation and heating radiator.

Bedroom Three 2.83 x 2.19 (9'3" x 7'2")

Single bedroom with single built in wardrobe, double glazed window to the rear elevation and flooring is carpet

Family Bathroom 1.65 x 1.65 (5'5" x 5'5")

A fitted suite having a panel bath with shower over, pedestal wash basin and close coupled toilet. Complete with complimentary aquapanelling and window to the rear elevatiom.

## Storage

Off the landing is two further storage areas for all those family bits and pieces