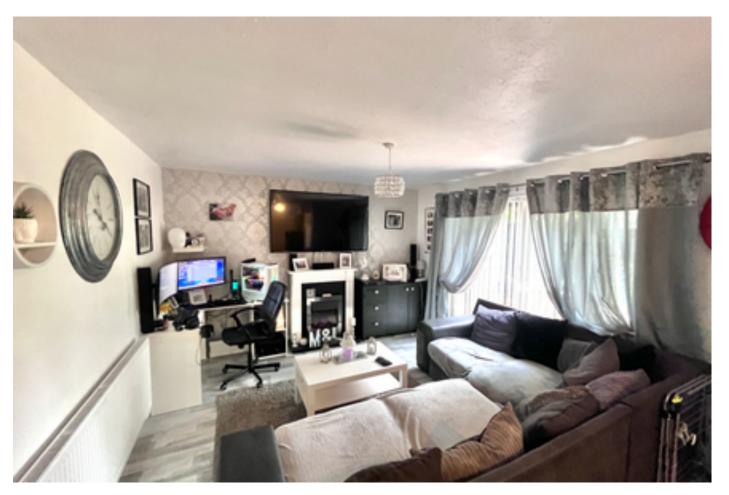

Lounge 5.09 x 3.46 (16'8" x 11'4")

Generous and bright living room to the rear of the property with porch type area and single doors to the rear garden.

Landing 2.72 x 1.79 (8'11" x 5'10")

Stairs climb from the hallway to the first floor landing giving access to the bedrooms and family bathroom.