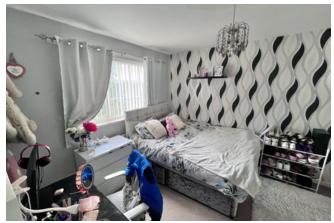

Bedroom One 3.10 x 3.92 (10'2" x 12'10")

Large double bedroom located to the rear of the property. Complete with heating radiator, space for a double bed and furnishings.

Bedroom Two 2.64 x 3.71 (8'8" x 12'2")

Second double bedroom located to the front of the property with double glazed window to the front elevation and heating radiator.

Bedroom Three 2.83 x 2.19 (9'3" x 7'2")

Single bedroom with single built in wardrobe, double glazed window to the rear elevation and flooring is carpet