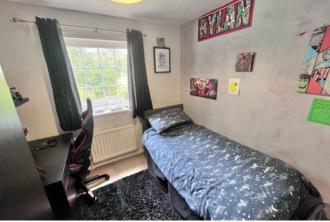

Second double bedroom located to the front of the property with double glazed window to the front elevation and heating radiator.

Bedroom Three 2.83 x 2.19 (9'3" x 7'2")

Single bedroom with single built in wardrobe, double glazed window to the rear elevation and flooring is carpet