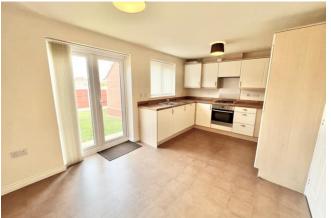

# Kitchen / Diner 4.86m x 3.04m

A modern fitted kitchen / diner having a range of fitted wall and base units with surfaces over. Incorporating and integral oven, hob and extractor, newly installed dishwasher, fridge / freezer and washing machine, sink and drainer, heating radiator, window to the rear aspect and French doors to the garden.