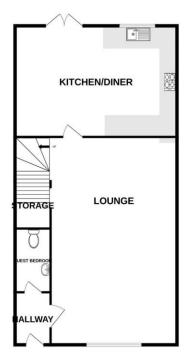

# Hallway

As you enter the property you arrive in the entrance hall giving access to the guest cloakroom and lounge space.

# **Guest Cloakroom**

Having a close coupled toilet and wash basin, with hanging space for coats and bags.

#### **Lounge** 5.29m x 3.59m

A generous lounge space with ample room for furniture, built in cupboard providing additional storage space, tv and sockets points, two heating radiators and window to the front aspect. A doorway gives access to the kitchen / diner whilst a stair case climbs to the first floor landing.

# Kitchen / Diner 4.86m x 3.04m

A modern fitted kitchen / diner having a range of fitted wall and base units with surfaces over. Incorporating and integral oven, hob and extractor, newly installed dishwasher, fridge / freezer and washing machine, sink and drainer, heating radiator, window to the rear aspect and French doors to the garden.

# Landing

Stairs climb from the lounge to the first floor landing giving access to the bedrooms, family bathroom and loft space.