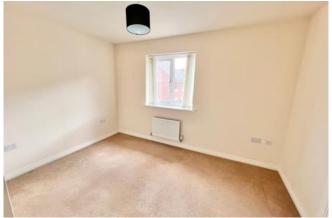

# Bedroom Two 3.37m x 2.14m

With a window to the rear elevation, heating radiator and space for a double bed and furnishings.

#### Bedroom Three 2.62m x 3.04m

With a window to the rear and heating radiator.