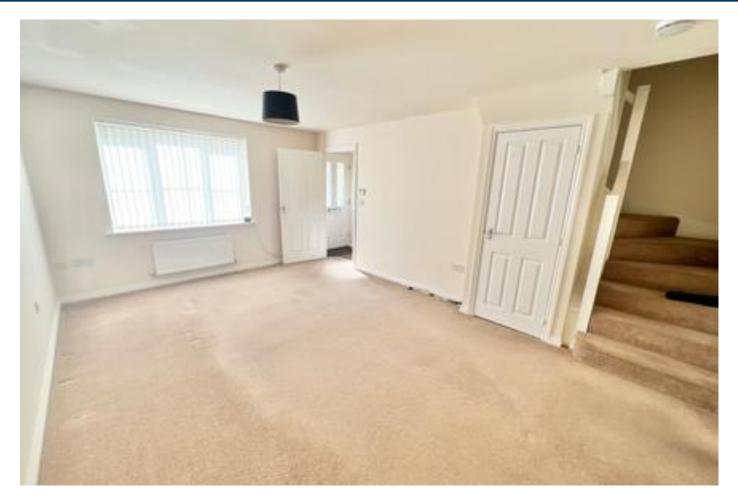

# Hallway

As you enter the property you arrive in the entrance hall giving access to the guest cloakroom and lounge space.

#### **Lounge** 5.29m x 3.59m

A generous lounge space with ample room for furniture, built in cupboard providing additional storage space, tv and sockets points, two heating radiators and window to the front aspect. A doorway gives access to the kitchen / diner whilst a stair case climbs to the first floor landing.