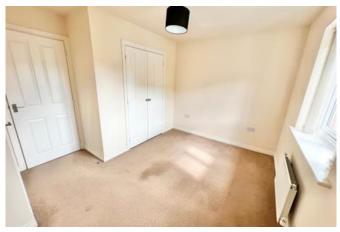

#### Bedroom One 3.62 x 3.42

Having built in wardrobes, space for a double bed and furnishings, heating radiator, window to the front elevation and through access to the en-suite.

# Bedroom Two 3.37m x 2.14m

With a window to the rear elevation, heating radiator and space for a double bed and furnishings.

#### Bedroom Three 2.62m x 3.04m

With a window to the rear and heating radiator.