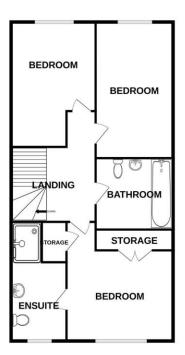

# Landing

Stairs climb from the lounge to the first floor landing giving access to the bedrooms, family bathroom and loft space.

#### Bedroom One 3.62 x 3.42

Having built in wardrobes, space for a double bed and furnishings, heating radiator, window to the front elevation and through access to the en-suite.

#### **En-Suite**

Having a double shower enclosure with complimentary tiling, close coupled toilet and wash basin. Complete with heating radiator and window to the front elevation.

# Bedroom Two 3.37m x 2.14m

With a window to the rear elevation, heating radiator and space for a double bed and furnishings.

#### Bedroom Three 2.62m x 3.04m

With a window to the rear and heating radiator.

#### **Bathroom**

Comprising of a three piece suite including a panel bath with shower over, close coupled toilet and wash basin. Finished with complimentary tiling and extractor fan.