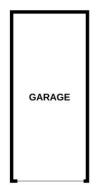

# Single Garage 5.31m x 2.69m

To the side of the property sits a driveway for two vehicles and a single detached garage. Complete with up and over door, electric points and lighting.