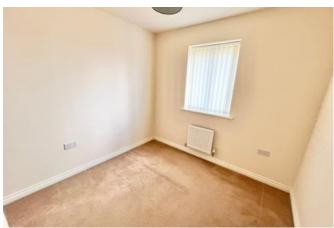

# Bedroom Two 3.37m x 2.14m

With a window to the rear elevation, heating radiator and space for a double bed and furnishings.

#### Bedroom Three 2.62m x 3.04m

With a window to the rear and heating radiator.