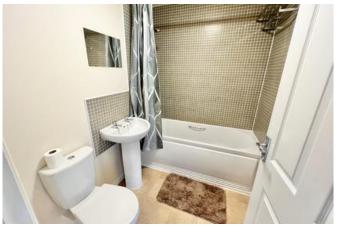

#### **Bathroom**

Comprising of a three piece suite including a panel bath with shower over, close coupled toilet and wash basin. Finished with complimentary tiling and extractor fan.