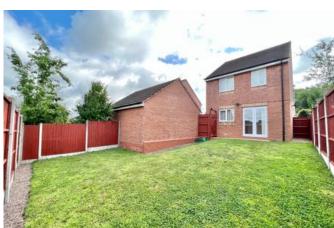

# Single Garage 5.31m x 2.69m

To the side of the property sits a driveway for two vehicles and a single detached garage. Complete with up and over door, electric points and lighting.

#### Outside

To the front of the property is a garden mainly laid to lawn with planted beds adding splash of colour. To the rear of the property is an enclosed garden, laid to lawn with a patio area adjecent to the French doors.