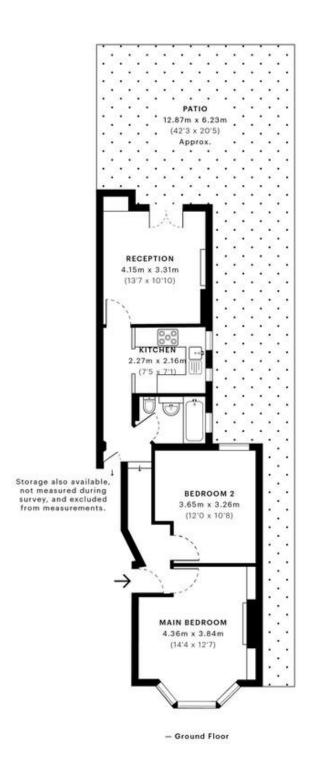

Wakeman Road, Kensal Green NW10 £2,400 pcm

Mile are delighted to introduce on to the market this lovely two bedroom garden apartment set on the ground floor of this sem i-detached Victorian conversion situated in the heart of Kensal Rise.

The flat benefits from original sash windows, high ceilings, original floor boards in the bedrooms and lounge and an abundance of storage space and natural light.

- Superb garden apartment
- Two double bedrooms
- Private south facing garden
- Excellent condition
- Available Late July!

- Offered unfurnished ideally
- Side entrance to the garden
- Many original features
- Fantastic location
- Close to shops and transports

CAPTURE DATE 16/09/2022

LASER SCAN POINTS 58.832.985

ngt ministrat, anga (sea).