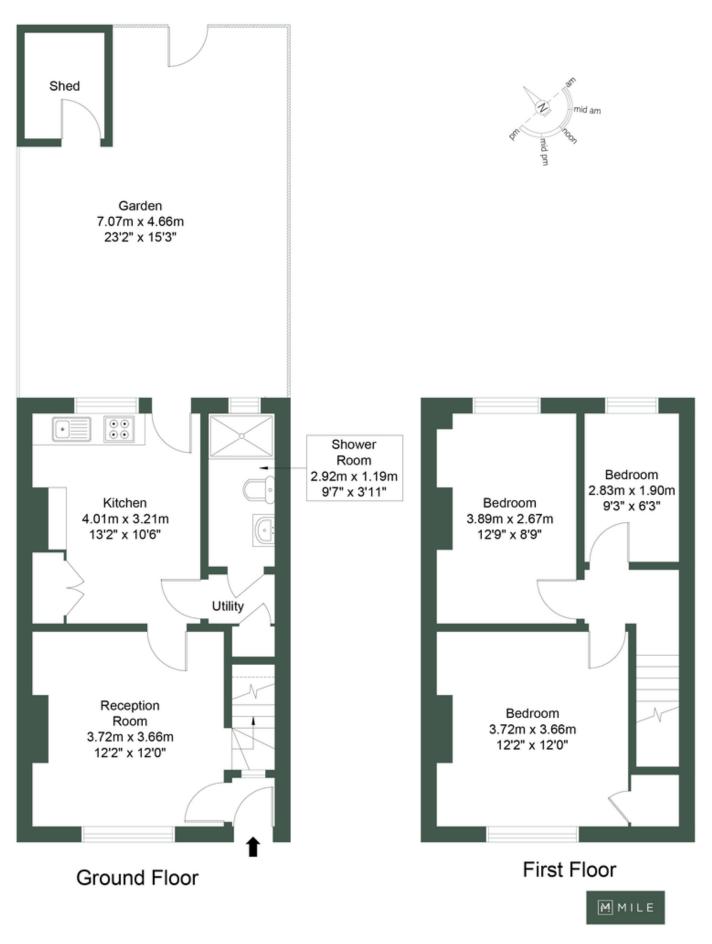

## OLD OAK LANE, NW10

Approximate Gross Internal Area = 72.96 sq.m / 785 sq.ft

MONEY LAUNDERING REGULATIONS 2003: Intending purchasers will be asked to produce identification documentation at a later stage and we would ask for your co-operation in order that there will be no delay in agreeing the sale.