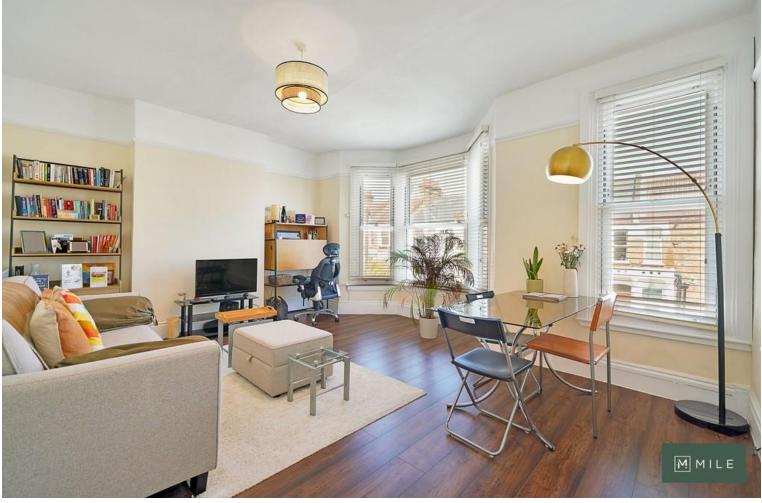

## Linden Avenue, London NW10 £2,400 pcm

Welcome to Linden Avenue, great two bedroom apartment to let on this great street in Kensal Rise

- First floor apartment
- Two double bedrooms
- Part Furnished
- Available 20th May
- 747 sq ft

- Quiet residential road
- Bright and airy
- Excellent location
- Great condition

•

Close to shops and transports

LINDEN AVENUE, NW10 5RE

Approximate Gross Internal Area = 69.4 sq.m / 747 sq.ft

MILE

MONEY LAUNDERING REGULATIONS 2003: Intending purchasers will be asked to produce identification documentation at a later stage and we would ask for your co-operation in order that there will be no delay in agreeing the sale.