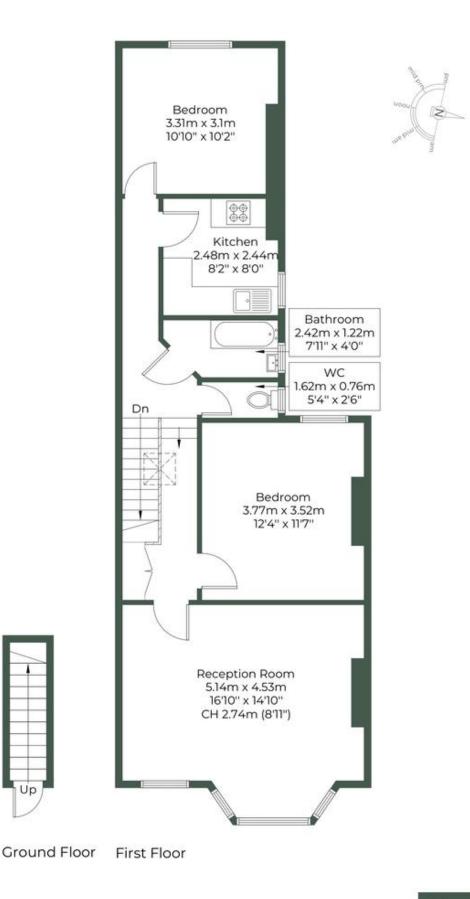

- Quiet residential road
- Bright and airy
- Excellent location
- Great condition

•

Close to shops and transports

LINDEN AVENUE, NW10 5RE

Approximate Gross Internal Area = 69.4 sq.m / 747 sq.ft

MILE

MONEY LAUNDERING REGULATIONS 2003: Intending purchasers will be asked to produce identification documentation at a later stage and we would ask for your co-operation in order that there will be no delay in agreeing the sale.