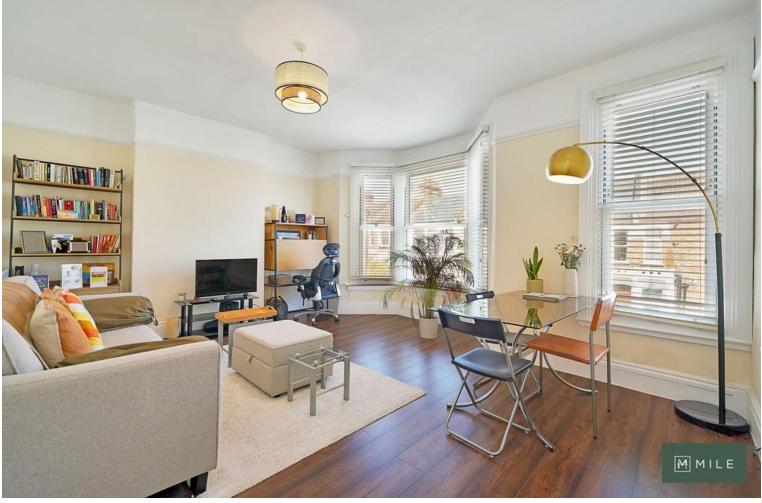

## Linden Avenue, London NW10 £2,500 pcm

Welcome to Linden Avenue, great two bedroom apartment to let on this great street in Kensal Rise

- First floor apartment
- Two double bedrooms
- Part Furnished
- Available 20th May
- 747 sq ft

- Quiet residential road
- Bright and airy
- Excellent location
- Great condition

•

Close to shops and transports

LINDEN AVENUE, NW10 5RE

Approximate Gross Internal Area = 69.4 sq.m / 747 sq.ft

MILE

MONEY LAUNDERING REGULATIONS 2003: Intending purchasers will be asked to produce identification documentation at a later stage and we would ask for your co-operation in order that there will be no delay in agreeing the sale.