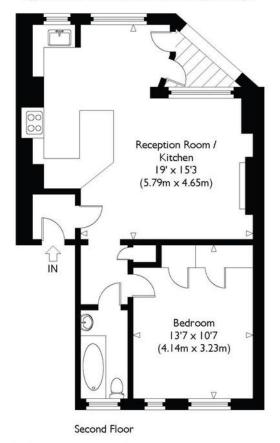

## Drayton Gardens, SW10

Approximate Gross Internal Floor Area : 538 sq ft / 50.0 sq m

Illustration for identification purposes only, measurements are approximate, not to scale.

MONEY LAUNDERING REGULATIONS 2003: Intending purchasers will be asked to produce identification documentation at a later stage and we would ask for your co-operation in order that there will be no delay in agreeing the sale. General: While we endeavour to make our sales particulars fair, accurate and reliable, they are only a general guide to the property and, accordingly, if there is any point which is of particular importance to you,