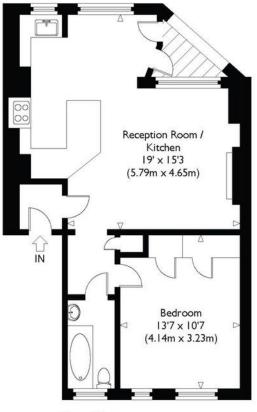

## Drayton Gardens, SW10

Approximate Gross Internal Floor Area : 538 sq ft / 50.0 sq m

Second Floor

Illustration for identification purposes only, measurements are approximate, not to scale.