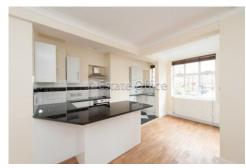

Drayton Gardens, London £2,600 pcm

A beautifully presented and generously proportioned one-bedroom apartment situated on the highly desirable Drayton Gardens. This bright and stylish flat boasts wooden flooring throughout, a spacious reception room, a sleek fully fitted kitchen, a modern bathroom, and a well-sized double bedroom with built-in wardrobes. Additional benefits include a private balcony and ample storage space throughout. Ideally positioned within easy walking distance of Fulham Road's excellent selection of shops, restaurants and cafés, and just a short stroll from Gloucester Road Underground Station, offering convenient transport links across London.