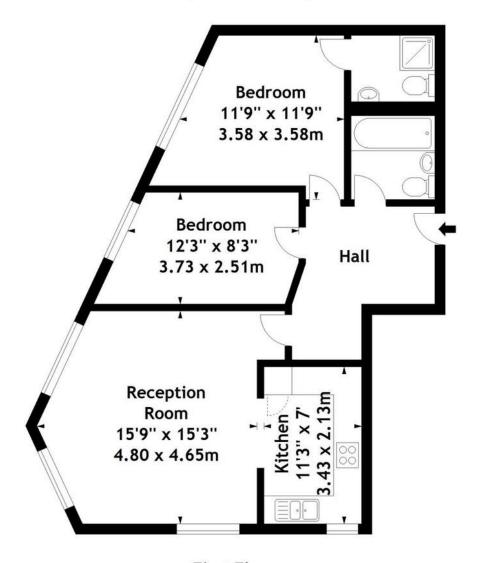

## Chippenham Road, W9 Approx. Gross Internal Area 722 Sq Ft - 67.07 Sq M

First Floor

Measured in accordance with RICS guidelines. Every attempt is made to ensure accuracy, however all measurements are approximate. This floor plan is for illustrative purposes only and is not to scale.