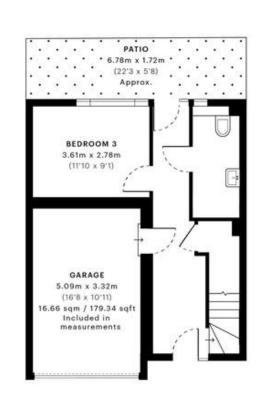

## Orchid Mews, London NW10 £600,000 Freehold

Welcome to Orchid Mews. A stunning modern three-bedroom home tucked away in a quiet, residential pocket of NW10.

▶ Location: Orchid Mews, NW10 Price: £600,000 ↑ Tenure: Freehold Size: Approx. 1,400 sq ft across three floors
Set within a private mews development, this beautifully presented home was constructed around 9 years ago and offers an impressive 1,400 sq ft of modern, flexible living space. The ground floor features a spacious double bedroom, a separate WC, access to a neat and low-maintenance patio, and a large garage-ideal for storage or potential future use. Upstairs on the second floor, you'll find two further double bedrooms and two stylish bathrooms, including an en-suite to the principal bedroom. The top floor is a real showstopper-home to a bright and airy open-plan kitchen/living area with sleek appliances and plenty of space for relaxing or entertaining. Sliding doors lead onto a standout private roof terrace, perfect for summer evenings and al fresco dining. Whether you're upsizing, downsizing, or looking for a low-maintenance London home with character and convenience, Orchid Mews ticks all the boxes.

- Modern mews house
- Secure development
- Chain free
- Freehold
- Three double bedroms

- Two bathrooms
- Open plan living area
- Garage
- Roof terrace
- Close to shops and transport

131.25 sqm / 1412.76 sqft