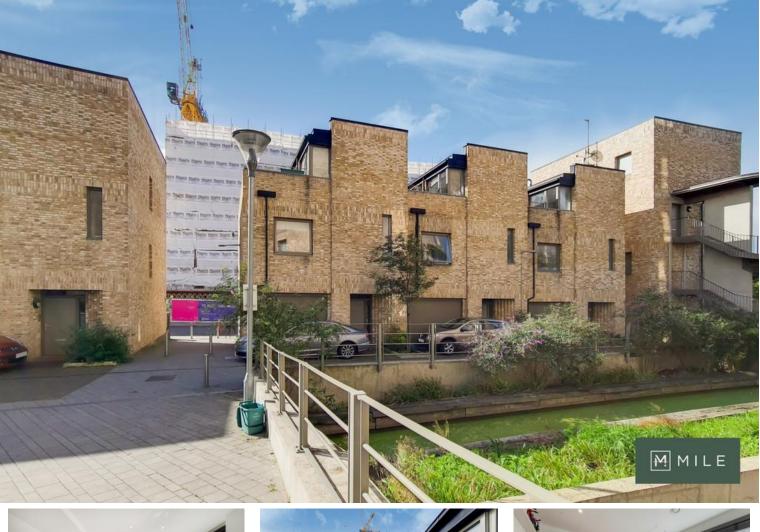

## Orchid Mews, London NW10 £600,000 Freehold

Welcome to Orchid Mews. A stunning modern three-bedroom home tucked away in a quiet, residential pocket of NW10.

▶ Location: Orchid Mews, NW10 Price: £600,000 ↑ Tenure: Freehold Size: Approx. 1,400 sq ft across three floors
Set within a private mews development, this beautifully presented home was constructed around 9 years ago and offers an impressive 1,400 sq ft of modern, flexible living space. The ground floor features a spacious double bedroom, a separate WC, access to a neat and low-maintenance patio, and a large garage-ideal for storage or potential future use. Upstairs on the second floor, you'll find two further double bedrooms and two stylish bathrooms, including an en-suite to the principal bedroom. The top floor is a real showstopper-home to a bright and airy open-plan kitchen/living area with sleek appliances and plenty of space for relaxing or entertaining. Sliding doors lead onto a standout private roof terrace, perfect for summer evenings and al fresco dining. Whether you're upsizing, downsizing, or looking for a low-maintenance London home with character and convenience, Orchid Mews ticks all the boxes.

- Modern mews house
- Secure development
- Chain free
- Freehold
- Three double bedroms

- Two bathrooms
- Open plan living area
- Garage
- Roof terrace
- Close to shops and transport

131.25 sqm / 1412.76 sqft