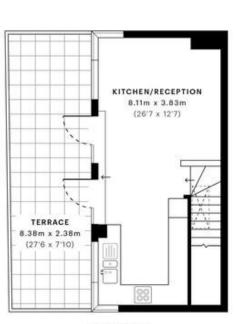

## Orchid Mews, London NW10 £600,000 Freehold

Welcome to Orchid Mews. A stunning modern three-bedroom home tucked away in a quiet, residential pocket of NW10.

▶ Location: Orchid Mews, NW10 Price: £600,000 ↑ Tenure: Freehold Size: Approx. 1,400 sq ft across three floors
Set within a private mews development, this beautifully presented home was constructed around 9 years ago and offers an impressive 1,400 sq ft of modern, flexible living space. The ground floor features a spacious double bedroom, a separate WC, access to a neat and low-maintenance patio, and a large garage-ideal for storage or potential future use. Upstairs on the second floor, you'll find two further double bedrooms and two stylish bathrooms, including an en-suite to the principal bedroom. The top floor is a real showstopper-home to a bright and airy open-plan kitchen/living area with sleek appliances and plenty of space for relaxing or entertaining. Sliding doors lead onto a standout private roof terrace, perfect for summer evenings and al fresco dining. Whether you're upsizing, downsizing, or looking for a low-maintenance London home with character and convenience, Orchid Mews ticks all the boxes.

- Modern mews house
- Secure development
- Chain free
- Freehold
- Three double bedroms

- Two bathrooms
- Open plan living area
- Garage
- Roof terrace
- Close to shops and transport

131.25 sqm / 1412.76 sqft