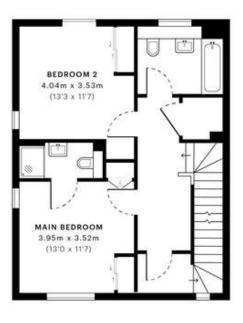

## Orchid Mews, London NW10 £600,000 Freehold

Welcome to Orchid Mews. A stunning modern three-bedroom home tucked away in a quiet, residential pocket of NW10.

▶ Location: Orchid Mews, NW10 Price: £600,000 ↑ Tenure: Freehold Size: Approx. 1,400 sq ft across three floors
Set within a private mews development, this beautifully presented home was constructed around 9 years ago and offers an impressive 1,400 sq ft of modern, flexible living space. The ground floor features a spacious double bedroom, a separate WC, access to a neat and low-maintenance patio, and a large garage-ideal for storage or potential future use. Upstairs on the second floor, you'll find two further double bedrooms and two stylish bathrooms, including an en-suite to the principal bedroom. The top floor is a real showstopper-home to a bright and airy open-plan kitchen/living area with sleek appliances and plenty of space for relaxing or entertaining. Sliding doors lead onto a standout private roof terrace, perfect for summer evenings and al fresco dining. Whether you're upsizing, downsizing, or looking for a low-maintenance London home with character and convenience, Orchid Mews ticks all the boxes.

- Modern mews house
- Secure development
- Chain free
- Freehold
- Three double bedroms

- Two bathrooms
- Open plan living area
- Garage
- Roof terrace
- Close to shops and transport

131.25 sqm / 1412.76 sqft