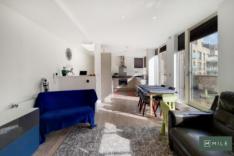

## Orchid Mews, London NW10 £600,000 Freehold

Welcome to Orchid Mews. A stunning modern three-bedroom home tucked away in a quiet, residential pocket of NW10.

▶ Location: Orchid Mews, NW10 Price: £600,000 ↑ Tenure: Freehold Size: Approx. 1,400 sq ft across three floors
Set within a private mews development, this beautifully presented home was constructed around 9 years ago and offers an impressive 1,400 sq ft of modern, flexible living space. The ground floor features a spacious double bedroom, a separate WC, access to a neat and low-maintenance patio, and a large garage-ideal for storage or potential future use. Upstairs on the second floor, you'll find two further double bedrooms and two stylish bathrooms, including an en-suite to the principal bedroom. The top floor is a real showstopper-home to a bright and airy open-plan kitchen/living area with sleek appliances and plenty of space for relaxing or entertaining. Sliding doors lead onto a standout private roof terrace, perfect for summer evenings and al fresco dining. Whether you're upsizing, downsizing, or looking for a low-maintenance London home with character and convenience, Orchid Mews ticks all the boxes.

- Modern mews house
- Secure development
- Chain free
- Freehold
- Three double bedroms

- Two bathrooms
- Open plan living area
- Garage
- Roof terrace
- Close to shops and transport

131.25 sqm / 1412.76 sqft