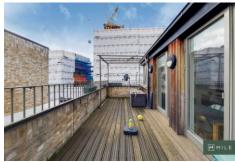

## Orchid Mews, London NW10 £600,000 Freehold

Welcome to Orchid Mews. A stunning modern three-bedroom home tucked away in a quiet, residential pocket of NW10.

▶ Location: Orchid Mews, NW10 Price: £600,000 ↑ Tenure: Freehold Size: Approx. 1,400 sq ft across three floors
Set within a private mews development, this beautifully presented home was constructed around 9 years ago and offers an impressive 1,400 sq ft of modern, flexible living space. The ground floor features a spacious double bedroom, a separate WC, access to a neat and low-maintenance patio, and a large garage-ideal for storage or potential future use. Upstairs on the second floor, you'll find two further double bedrooms and two stylish bathrooms, including an en-suite to the principal bedroom. The top floor is a real showstopper-home to a bright and airy open-plan kitchen/living area with sleek appliances and plenty of space for relaxing or entertaining. Sliding doors lead onto a standout private roof terrace, perfect for summer evenings and al fresco dining. Whether you're upsizing, downsizing, or looking for a low-maintenance London home with character and convenience, Orchid Mews ticks all the boxes.

- Modern mews house
- Secure development
- Chain free
- Freehold
- Three double bedroms

- Two bathrooms
- Open plan living area
- Garage
- Roof terrace
- Close to shops and transport

131.25 sqm / 1412.76 sqft