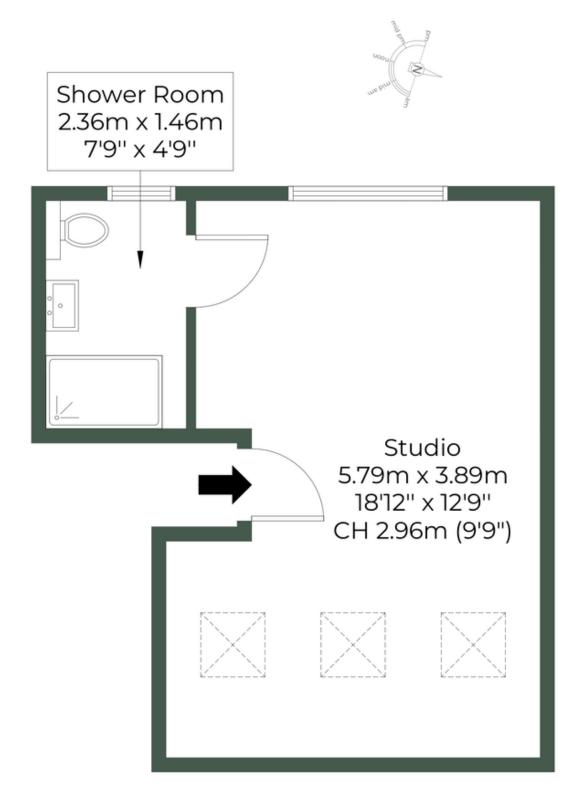

## COLES GREEN ROAD, NW2 7ES

Approximate Gross Internal Area = 24.4 sq.m / 263 sq.ft

Second Floor

MONEY LAUNDERING REGULATIONS 2003: Intending purchasers will be asked to produce identification documentation at a later stage and we would ask for your co-operation in order that there will be no delay in agreeing the sale.