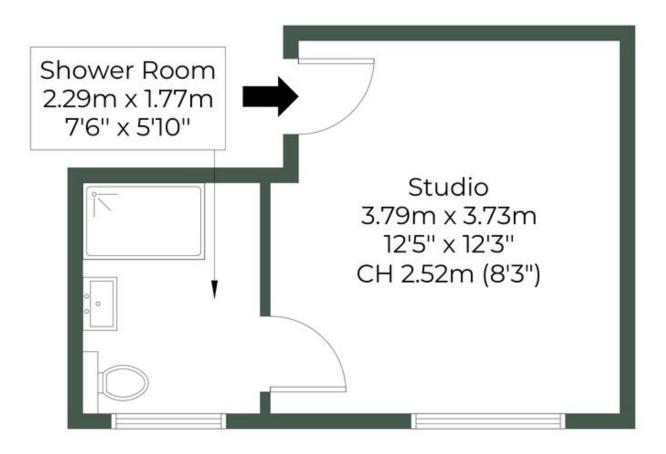

## COLES GREEN ROAD, NW2 7ES

Approximate Gross Internal Area = 16.7 sq.m / 180 sq.ft

First Floor

MONEY LAUNDERING REGULATIONS 2003: Intending purchasers will be asked to produce identification documentation at a later stage and we would ask for your co-operation in order that there will be no delay in agreeing the sale.